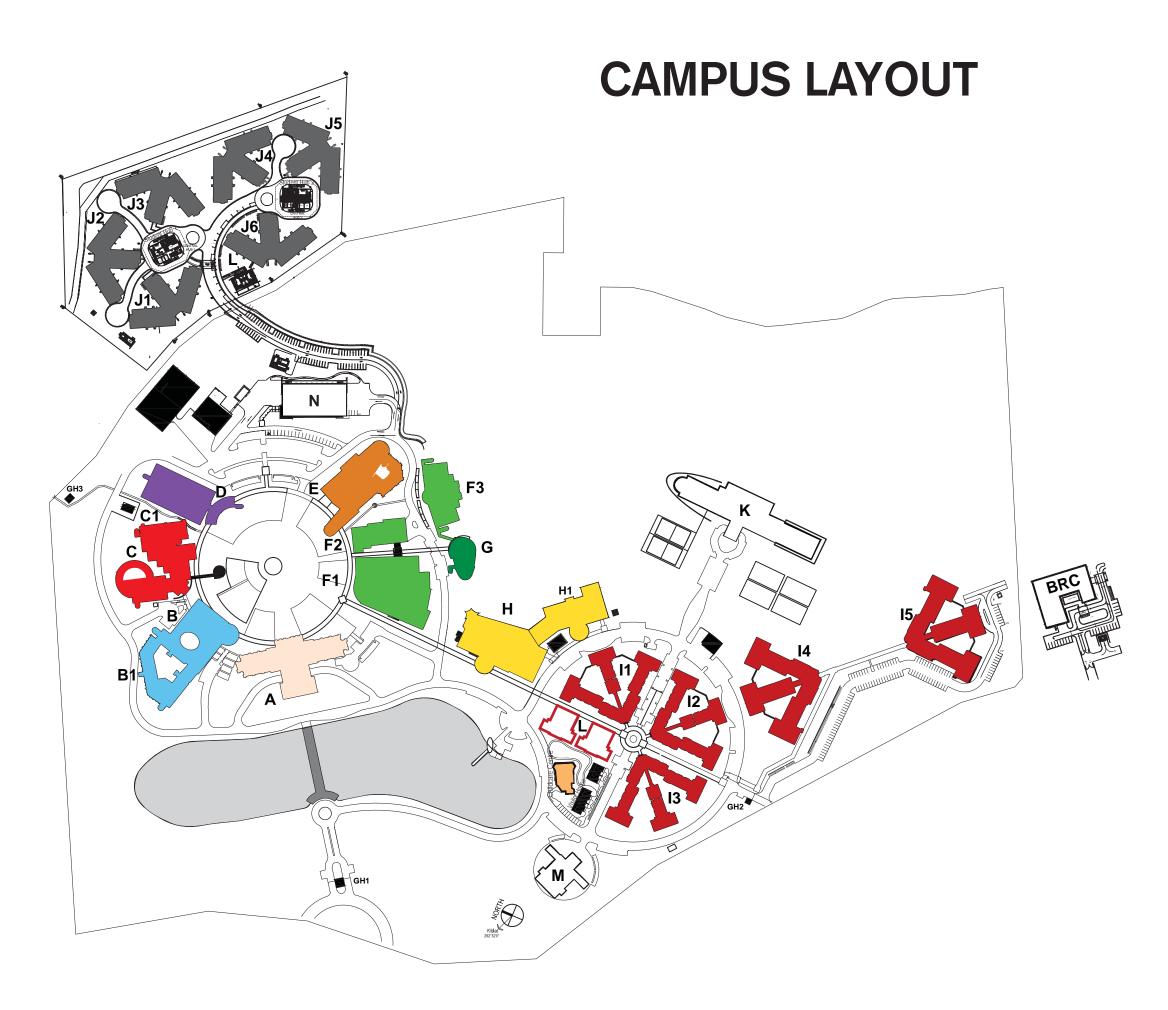

## LEGENDS

| BLOCK A      | - CENTRAL ADMINISTRATION                               |
|--------------|--------------------------------------------------------|
| BLOCK B & B1 | - FACULTY OF SCIENCE & FACULTY OF ENGINEERING          |
| BLOCK C & C1 | - FACULTY OF ENGINEERING & FACULTY OF SCIENCE          |
| BLOCK D      | - FACULTY OF ENGINEERING                               |
| BLOCK E      | - FACULTY OF ARTS & SOCIAL SCIENCES                    |
| BLOCK F1     | - CENTRAL TEACHING 1                                   |
| BLOCK F2     | - INFORMATION SERVICES - IT SUPPORT                    |
| BLOCK F3     | - CENTRAL TEACHING 2                                   |
| BLOCK G      | - LIBRARY                                              |
| BLOCK H & H1 | - STUDENT ASSOCIATION                                  |
|              | ( THE PROFESSOR DATUK SIR COLIN CAMPBELL BUILDING )    |
| BLOCK I1     | - TIOMAN HALL                                          |
| BLOCK I2     | - LANGKAWI HALL                                        |
| BLOCK I3     | - REDANG HALL                                          |
| BLOCK I4     | - PANGKOR HALL                                         |
| BLOCK I5     | - KAPAS HALL                                           |
| BLOCK J1     | - SIPADAN HALL                                         |
| BLOCK J2     | - MABUL HALL                                           |
| BLOCK J3     | - LANKAYAN HALL                                        |
| BLOCK J4     | - RAWA HALL                                            |
| BLOCK J5     | - GEMIA HALL                                           |
| BLOCK J6     | - PERHENTIAN HALL                                      |
|              | - STUDENT HUB 1                                        |
|              | - STUDENT HUB 2                                        |
| BLOCK K      | - SPORTS COMPLEX                                       |
|              | (THE Y.M. TENGKU TAN SRI DATO' SERI AHMAD RITHAUDDEEN) |
| BLOCK L      | - WARDEN HOUSE                                         |
|              | - VISITOR HOUSE                                        |
|              | - CHILDCARE CENTRE                                     |
| BLOCK M      | - ISLAMIC CENTRE                                       |
| BLOCK N      | - ENGINEERING RESEARCH BUILDING                        |
| GH 1         | - GUARD HOUSE 1                                        |
| GH 2         | - GUARD HOUSE 2                                        |
| GH 3         | - GUARD HOUSE 3                                        |
| BRC          | - AAR-UNMC BIOTECHNOLOGY RESEARCH CENTRE               |
|              |                                                        |