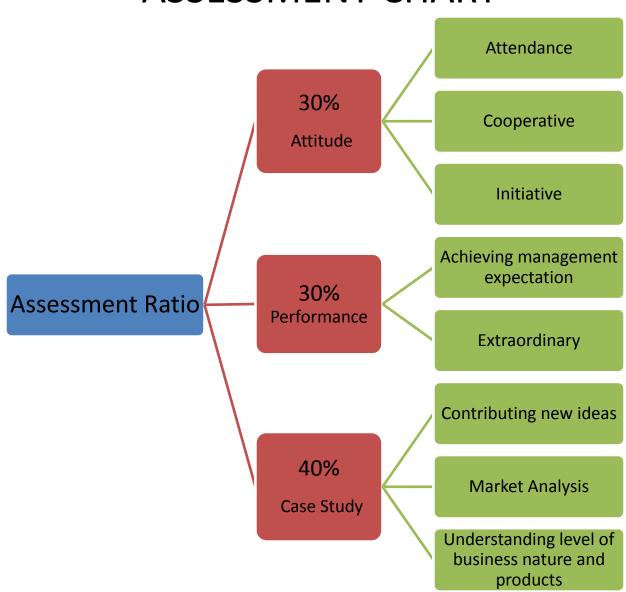

## **ASSESSMENT CHART**

# PONEY

- During the program, trainee will be given a project or case study to be handled individually(example: customer service improvement, market analysis)
- We will arrange a mentor for every trainee to guide them so that they can achieve our requirements at the end of program
- Assessment of trainee will includes their performance, attitude and the project given