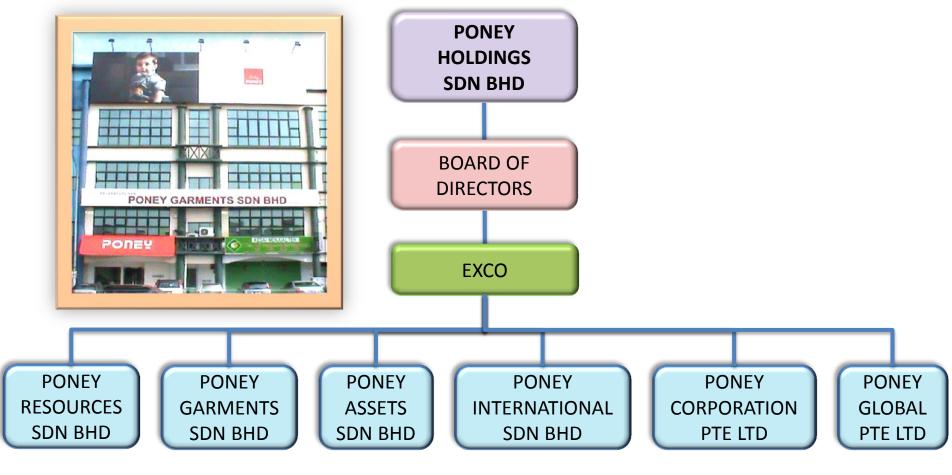

Poney Garments Sdn Bhd (PGSB, referred to as 'PONEY') is a leading retailer in Malaysia specializing in a wide range of comfortable and fashionable products for kids.
- It houses three well-known brands; PONEY, BABY PONEY and PONEY ENFANTS. These brands offer high quality apparel and accessories for newborns, toddlers and kids up to 12 years of age.
- PONEY strongly believes in recognizing talents and committed to provide career advancement by investing in learning and development and creating career path for all our employees.



# PONEY

# VISION

To be the No. 1 children apparel brand in the world.

# MISSION

By providing comfortable and trendy clothing for young generation.

# CORE VALUES

Customer satisfaction
Teamwork
Innovation
Quality
Speed



# PONEY HOLDINGS ORGANISATION CHART





&



# **BOUTIQUES**



#### **MALAYSIA**

#### KUALA LUMPUR

1 UTAMA (NEW WING) SHOPPING CENTRE
AEON BUKIT TINGGI SHOPPING CENTRE, KLANG
ALAMANDA PUTRAJAYA SHOPPING CENTRE, PUTRAJAYA
ALPHA ANGLE SHOPPING CENTRE, WANGSA MAJU
AMPANG POINT
BERJAYA TIMES SQUARE
BUKIT RAJA, BANDAR BARU KLANG
EMPIRE SHOPPING GALLERY, SUBANG JAYA
IOI MALL, PUCHONG
SACC MALL, SHAH ALAM
SUNWAY PYRAMID SHOPPING MALL
SURIA KLCC, KUALA LUMPUR
THE CURVE SHOPPING MALL, MUTIARA DAMANSARA
THE GARDENS MALL, MIDVALLEY

#### N.SEMBILAN

JUSCO SEREMBAN 2, SEREMBAN

#### **MELAKA**

AEON BANDARAYA MELAKA(MELAKA 2) MAHKOTA PARADA, MELAKA

THE MINES SHOPPING FAIR, SERI KEMBANGAN

#### **PAHANG**

FIRST WORLD PLAZA, GENTING HIGHLANDS

#### **KUANTAN**

EAST COAST MALL, KUANTAN

#### **JOHOR**

AEON BUKIT INDAH, JOHOR BAHRU L