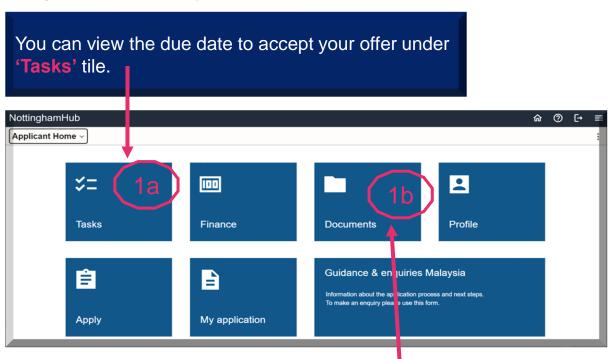

## Login to **NottinghamHub**

The due date to accept your offer is also printed in your offer letter. Click on 'Documents' tile to download a copy of your offer letter.

The course deposit is not applicable to postgraduate research, but you **must still** accept your offer via NottinghamHub. The specific deadline is stated in your offer letter.