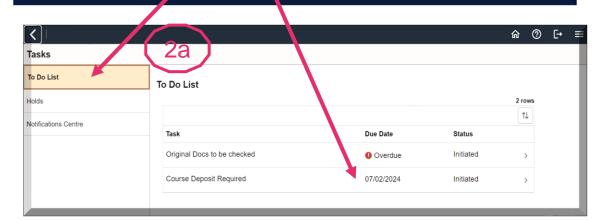

Click on 'To Do List' menu to view the pending task. The due date will be visible in the page.

This is typically a **4-week deadline**, but we may set an earlier deadline for late applications, such as when the registration date or visa application deadline is approaching.