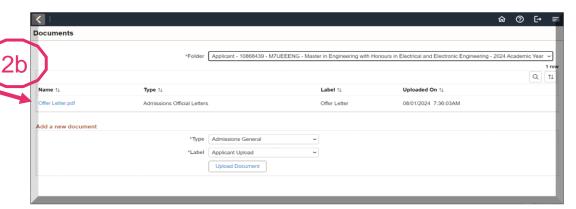

## Login to **NottinghamHub**

The due date to accept your offer is also printed in your offer letter. Click on 'Documents' tile to download a copy of your offer letter.

The course deposit is not applicable to postgraduate research, but you **must still** accept your offer via NottinghamHub. The specific deadline is stated in your offer letter.