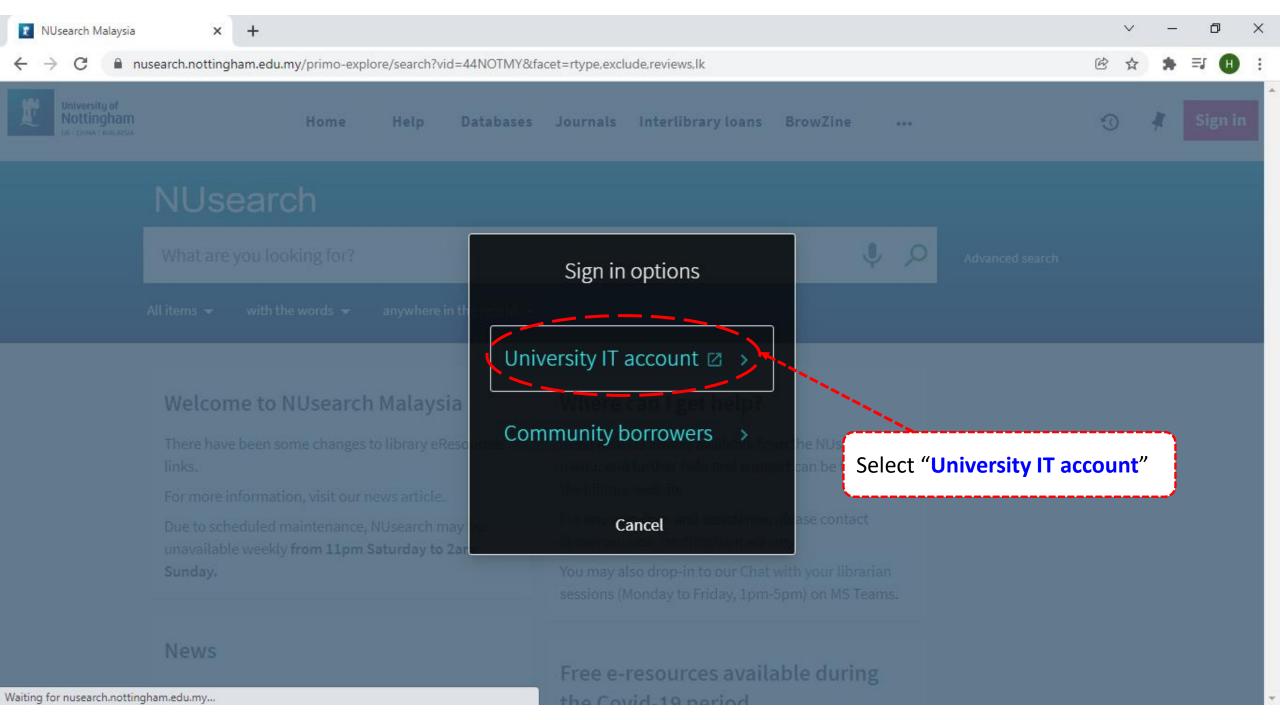

## Access to Cambridge Books Online eBooks from off-campus network

Type in your 'university username & password' and click on 'Login'

**Note:** Please ensure that you are at the authentication page with the Malaysia url link (.edu.my)