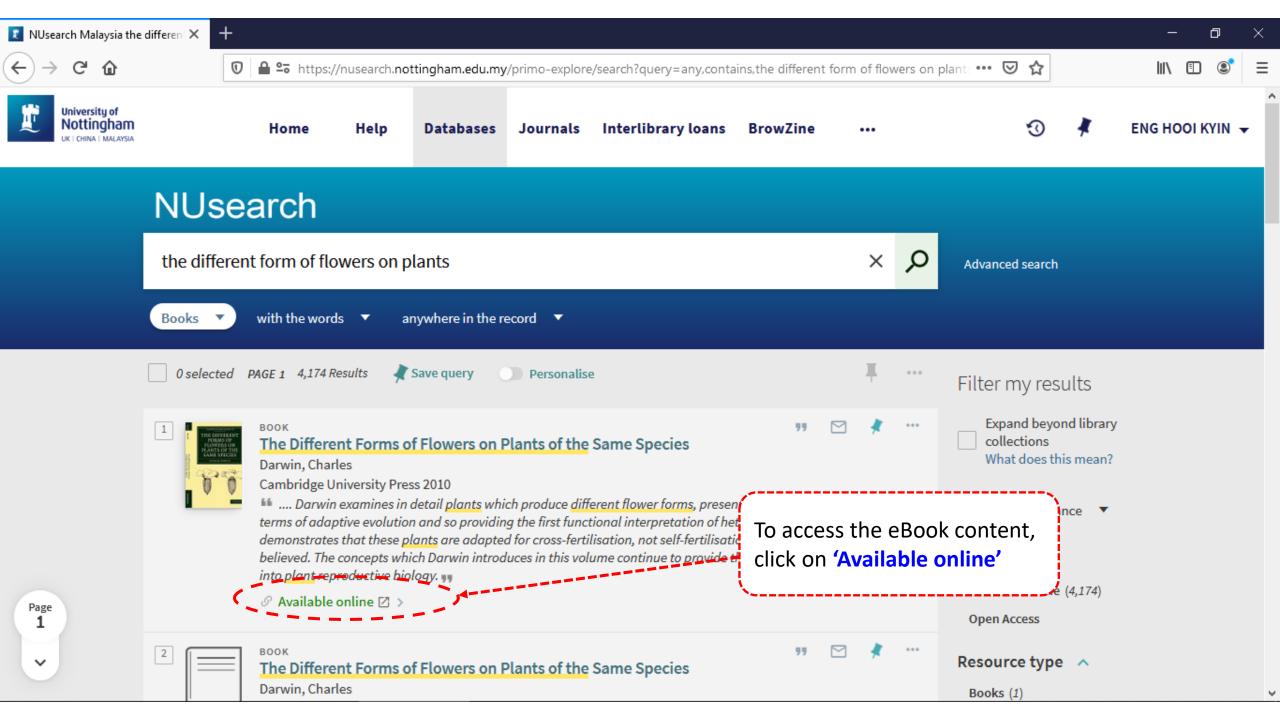

## Access to Cambridge Books Online eBooks from off-campus network









Type in your 'university username & password' and click on 'Login'

**Note:** Please ensure that you are at the authentication page with the Malaysia url link (.edu.my)











☆ \* ⇒ ⊞ :

Cambridge University Press advances learning, knowledge and research worldwide



## Select an identity provider

If you are an OpenAthens user, please proceed to the OpenAthens Login page.

Otherwise, select an identity provider.

The Service you are trying to reach requires that you authenticate with your home organization, enter the name below.

## Or choose from a list: