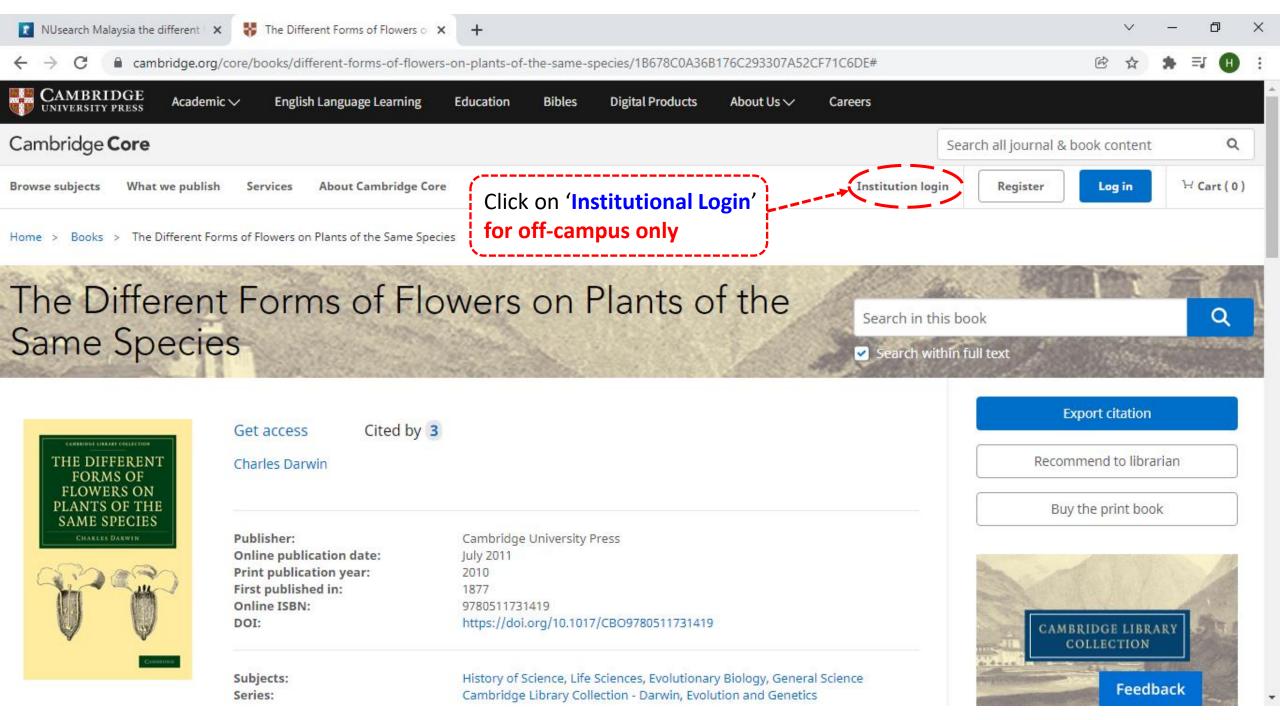

## Access to Cambridge Books Online eBooks from off-campus network

Type in your 'university username & password' and click on 'Login'

**Note:** Please ensure that you are at the authentication page with the Malaysia url link (.edu.my)