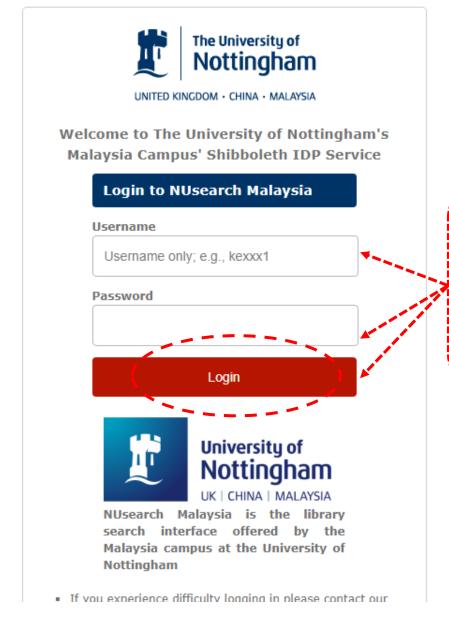

## Access to Cambridge Books Online eBooks from off-campus network

Type in your 'university username & password' and click on 'Login'

**Note:** Please ensure that you are at the authentication page with the Malaysia url link (.edu.my)