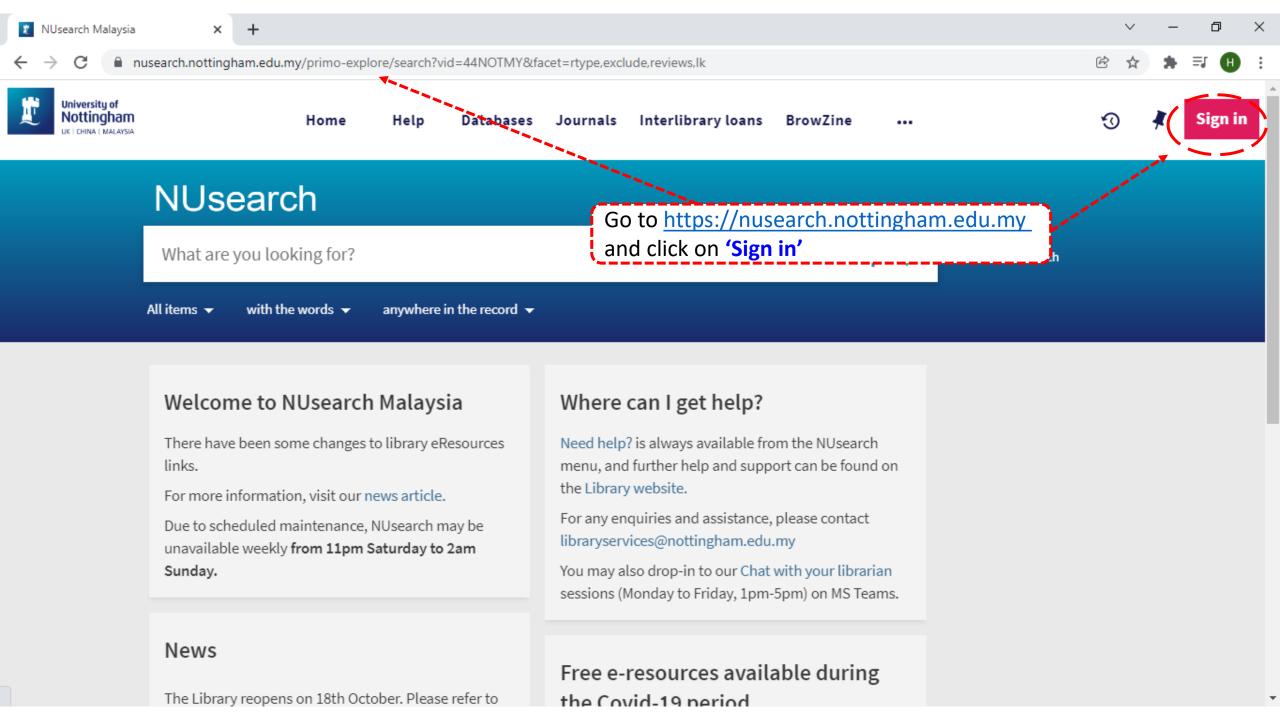

## Access to Cambridge Books Online eBooks from off-campus network

Type in your 'university username & password' and click on 'Login'

**Note:** Please ensure that you are at the authentication page with the Malaysia url link (.edu.my)