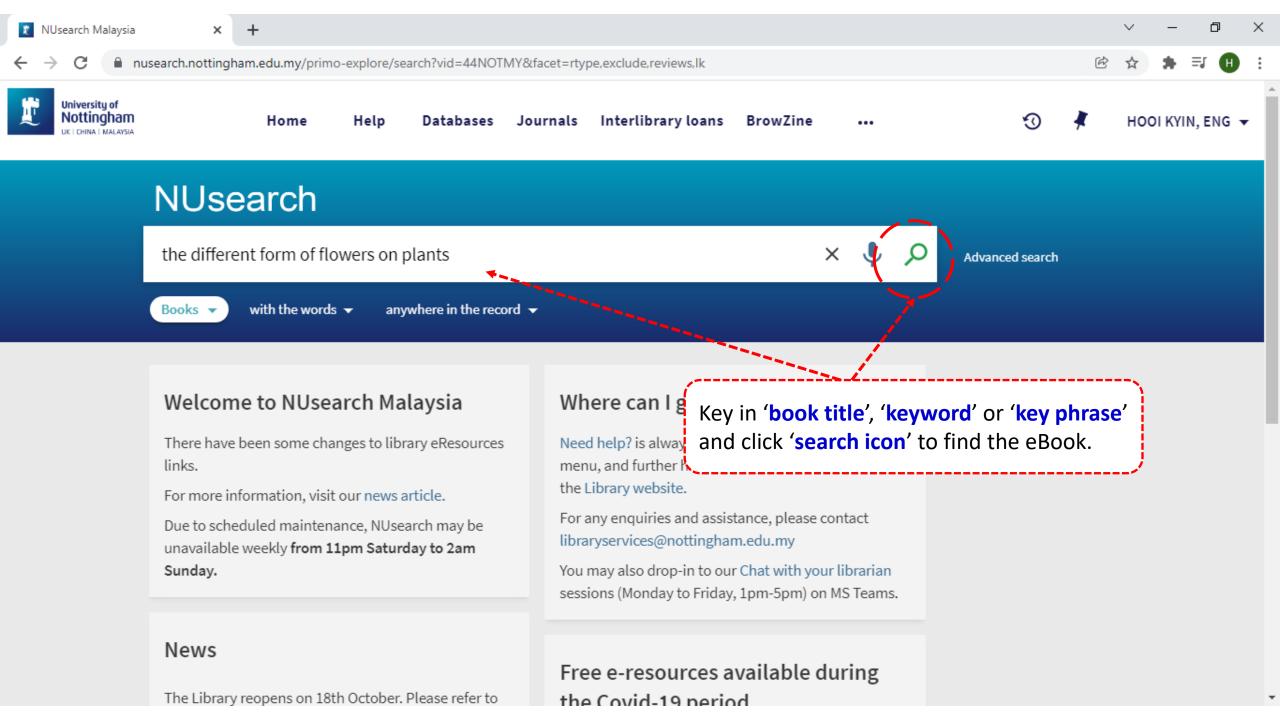

## Access to Cambridge Books Online eBooks from off-campus network









Type in your 'university username & password' and click on 'Login'

**Note:** Please ensure that you are at the authentication page with the Malaysia url link (.edu.my)











☆ \* ⇒ ⊞ :

Cambridge University Press advances learning, knowledge and research worldwide



## Select an identity provider

If you are an OpenAthens user, please proceed to the OpenAthens Login page.

Otherwise, select an identity provider.

The Service you are trying to reach requires that you authenticate with your home organization, enter the name below.

## Or choose from a list: