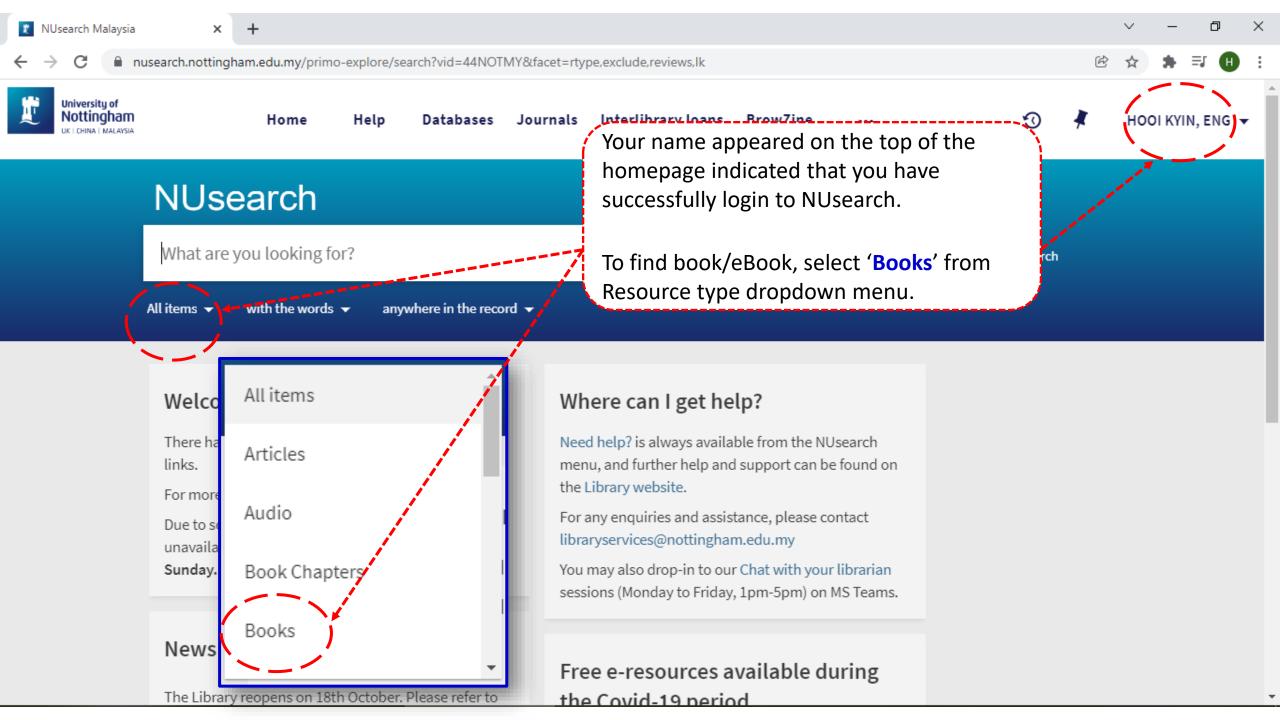

## Access to Cambridge Books Online eBooks from off-campus network









Type in your 'university username & password' and click on 'Login'

**Note:** Please ensure that you are at the authentication page with the Malaysia url link (.edu.my)











☆ \* ⇒ ⊞ :

Cambridge University Press advances learning, knowledge and research worldwide



## Select an identity provider

If you are an OpenAthens user, please proceed to the OpenAthens Login page.

Otherwise, select an identity provider.

The Service you are trying to reach requires that you authenticate with your home organization, enter the name below.

## Or choose from a list: