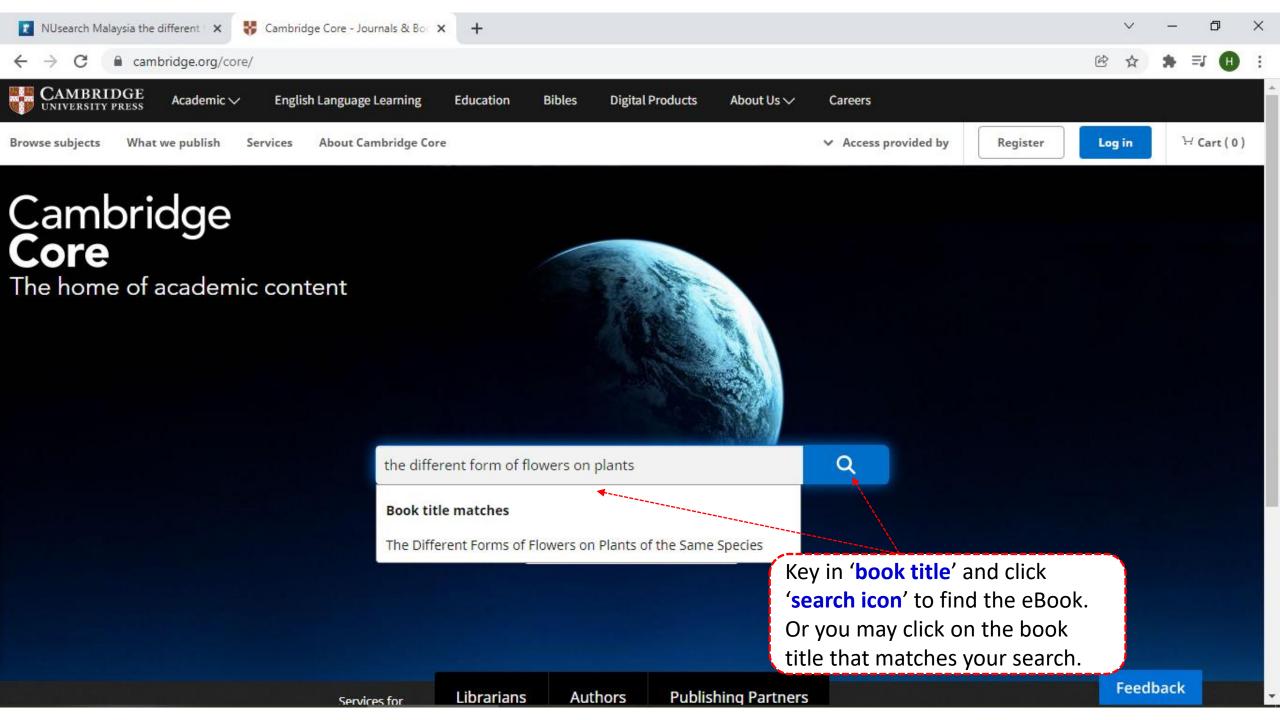

## Access to Cambridge Books Online eBooks from off-campus network









Type in your 'university username & password' and click on 'Login'

**Note:** Please ensure that you are at the authentication page with the Malaysia url link (.edu.my)











☆ \* ⇒ ⊞ :

Cambridge University Press advances learning, knowledge and research worldwide



## Select an identity provider

If you are an OpenAthens user, please proceed to the OpenAthens Login page.

Otherwise, select an identity provider.

The Service you are trying to reach requires that you authenticate with your home organization, enter the name below.

## Or choose from a list: