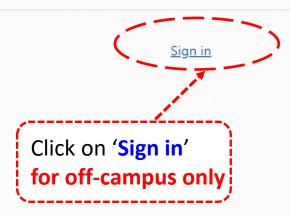

# A guide to the safe handling of hazardous materials accidents, second edition

This title can be accessed only for authorized user, please sign in.

| <b>C</b> libron/                                                                                                                                       | United Kingdom -<br>Abertay University<br>Aston University |
|--------------------------------------------------------------------------------------------------------------------------------------------------------|------------------------------------------------------------|
| GLibrary                                                                                                                                               | <u>Cambridge University</u>                                |
|                                                                                                                                                        | City, University of London                                 |
| Sign in with portal account                                                                                                                            | Coventry University                                        |
| Username                                                                                                                                               | Imperial College of Science, Technology and Medicine       |
|                                                                                                                                                        | Lancaster University                                       |
| Password                                                                                                                                               | iverpool John Moores University                            |
|                                                                                                                                                        | London Business School                                     |
| Sign in                                                                                                                                                | Manchester University                                      |
|                                                                                                                                                        | Newcastle University                                       |
| Sign in with Shibboleth/OpenAthens                                                                                                                     | Robert Gordon University                                   |
| Australia 🗸                                                                                                                                            | Roehampton University                                      |
| Canada 🕶                                                                                                                                               | The University of Nottingham                               |
| China 🕶                                                                                                                                                | The University of Nottingham Malaysia Campus               |
| Germany 🗸                                                                                                                                              | The University of Sheffield                                |
| Under <b>'Sign in with Shibboleth/OpenAthens'</b> , click on <b>'United Kingdom</b> ' and select <b>'The University of Nottingham Malaysia Campus'</b> |                                                            |