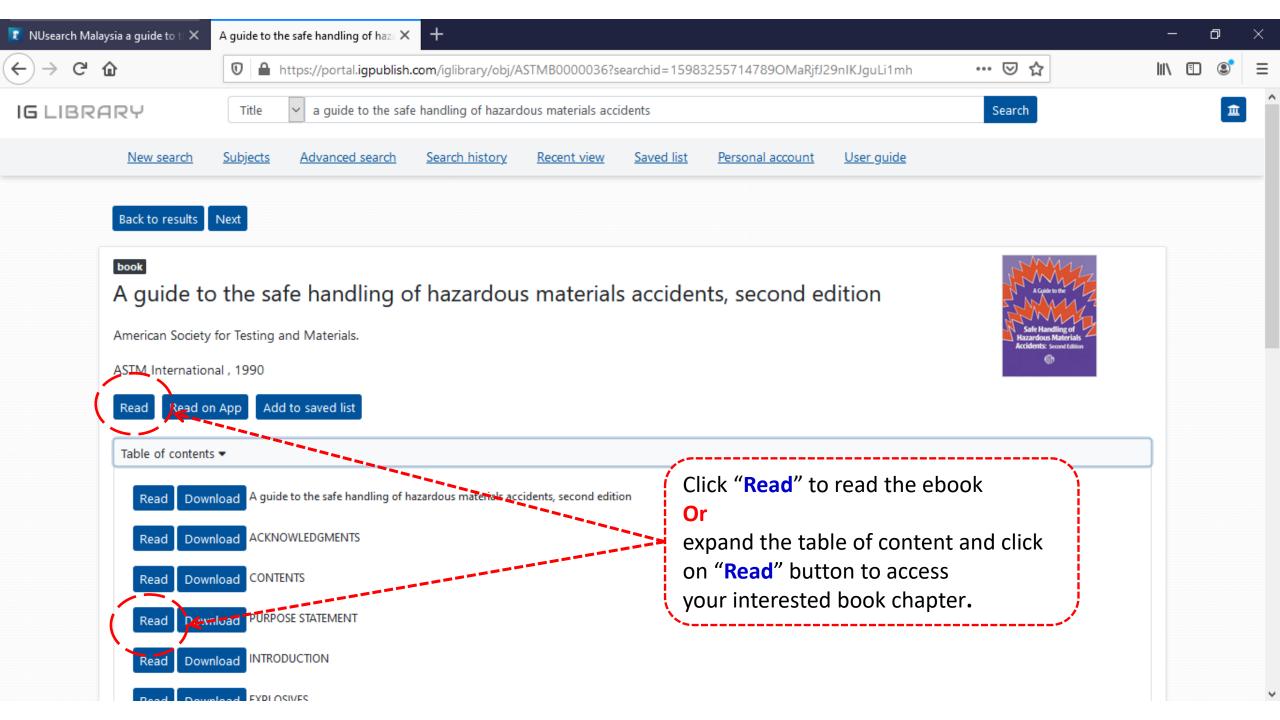

# A guide to the safe handling of hazardous materials accidents, second edition

This title can be accessed only for authorized user, please sign in.

| <b>C</b> libron/                                                                                                                                       | United Kingdom -<br>Abertay University<br>Aston University |
|--------------------------------------------------------------------------------------------------------------------------------------------------------|------------------------------------------------------------|
| GLibrary                                                                                                                                               | <u>Cambridge University</u>                                |
|                                                                                                                                                        | City, University of London                                 |
| Sign in with portal account                                                                                                                            | Coventry University                                        |
| Username                                                                                                                                               | Imperial College of Science, Technology and Medicine       |
|                                                                                                                                                        | Lancaster University                                       |
| Password                                                                                                                                               | iverpool John Moores University                            |
|                                                                                                                                                        | London Business School                                     |
| Sign in                                                                                                                                                | Manchester University                                      |
|                                                                                                                                                        | Newcastle University                                       |
| Sign in with Shibboleth/OpenAthens                                                                                                                     | Robert Gordon University                                   |
| Australia 🗸                                                                                                                                            | Roehampton University                                      |
| Canada 🕶                                                                                                                                               | The University of Nottingham                               |
| China 🕶                                                                                                                                                | The University of Nottingham Malaysia Campus               |
| Germany 🗸                                                                                                                                              | The University of Sheffield                                |
| Under <b>'Sign in with Shibboleth/OpenAthens'</b> , click on <b>'United Kingdom</b> ' and select <b>'The University of Nottingham Malaysia Campus'</b> |                                                            |