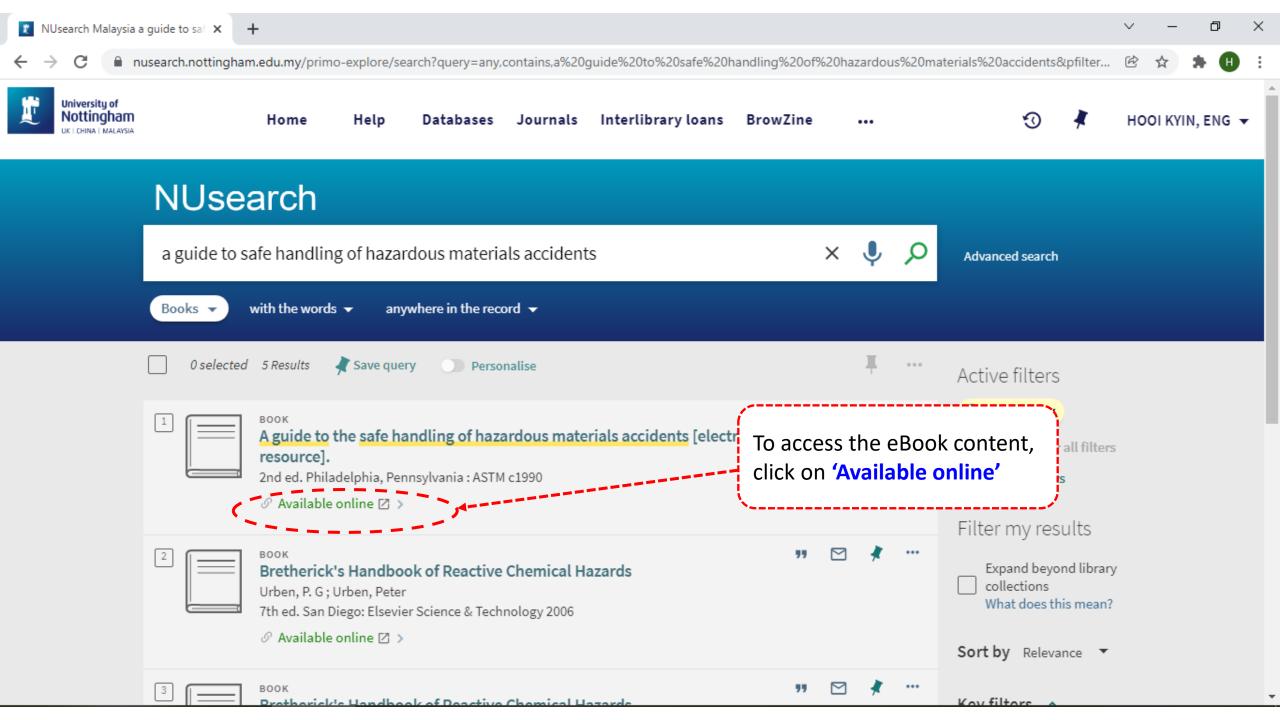

nusearch.nottingham.edu.my/primo-explore/search?vid=44NOTMY&facet=rtype,exclude,reviews,lk С B University of Nottingham Interlibrary Loans Rrow7ine Home Help Databases Journals HOOI KYIN, ENG 🔻 Your name appeared on the top of the homepage indicated that you have **NUsearch** successfully login to NUsearch. What are you looking for? To find book/eBook, select 'Books' from Resource type dropdown menu. All items 👻 🚽 with the words 👻 anywhere in the record All items Welco Where can I get help? Need help? is always available from the NUsearch There ha Articles links. menu, and further help and support can be found on the Library website. For mor Audio For any enquiries and assistance, please contact Due to s libraryservices@nottingham.edu.my unavaila Sunday. You may also drop-in to our Chat with your librarian Book Chapters sessions (Monday to Friday, 1pm-5pm) on MS Teams. Books