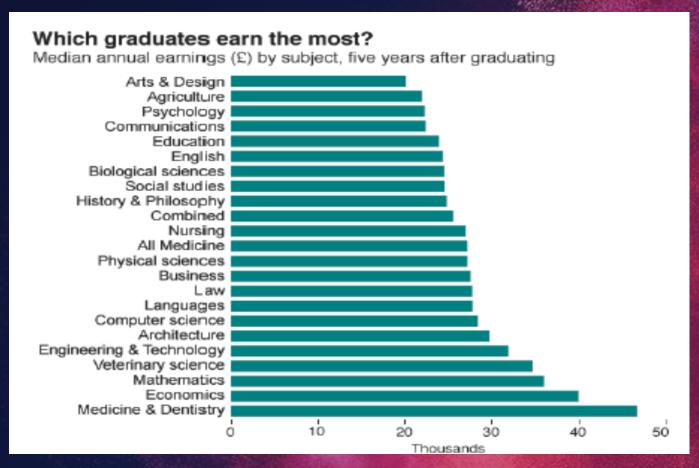

#### Takeaway 1: Economics is one of the highest paid degrees

Institute for Fiscal Studies (2018) report – data from over 463,000 individuals in UK