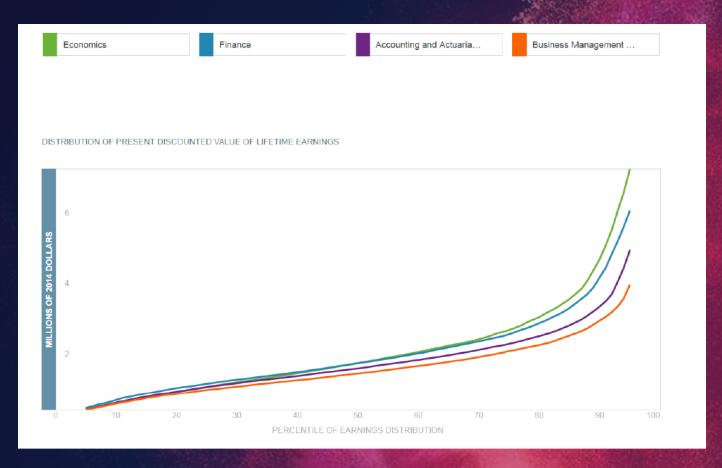

#### Takeaway 1: Economics is one of the highest paid degrees

Hamilton Project – data from over 3 million individuals in USA