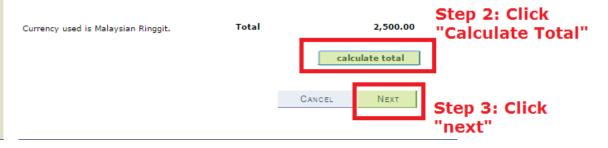

Step 4: Select the quantity of your purchase, click Calculate Total to get your total figure, and click Next

| Safety shoes size 9              | 120.00   |   | 0.00     |                  |
|----------------------------------|----------|---|----------|------------------|
| Safety shoes size 10             | 120.00   |   | 0.00     |                  |
| Safety shoes size 11             | 120.00   |   | 0.00     |                  |
| Safety shoes size 12             | 120.00   |   | 0.00     |                  |
| New International Student Visa   | 2,500.00 | 1 | 2,500.00 | Step 1: Select   |
| Professional visit pass 6 mths   | 1,500.00 |   | 0.00     | where applicable |
| <u>Visa renewal fee - 1 year</u> | 1,250.00 |   | 0.00     |                  |
| <u>Visa renewal fee - 6 mths</u> | 625.00   |   | 0.00     |                  |
| First special Visa pass          | 153.00   |   | 0.00     |                  |
| Second special Visa pass         | 206.00   |   | 0.00     |                  |
| Third special Visa pass          | 100.00   |   | 0.00     |                  |
| Intercampus Out-going Mob Dep    | 1,000.00 |   | 0.00     |                  |
| Miscellaneous Purchases Total    |          |   | 2,500.00 |                  |