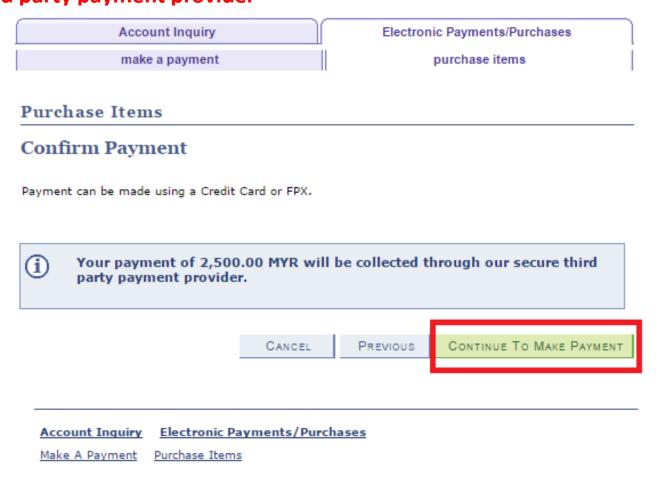

#### Account Inquiry Electronic Payments/Purchases

Make A Payment Purchase Items

Step 6: To confirm payment, click Continue to Make Payment. You will be taken to a secure third party payment provider

UNITED KINGDOM · CHINA · MALAYSIA