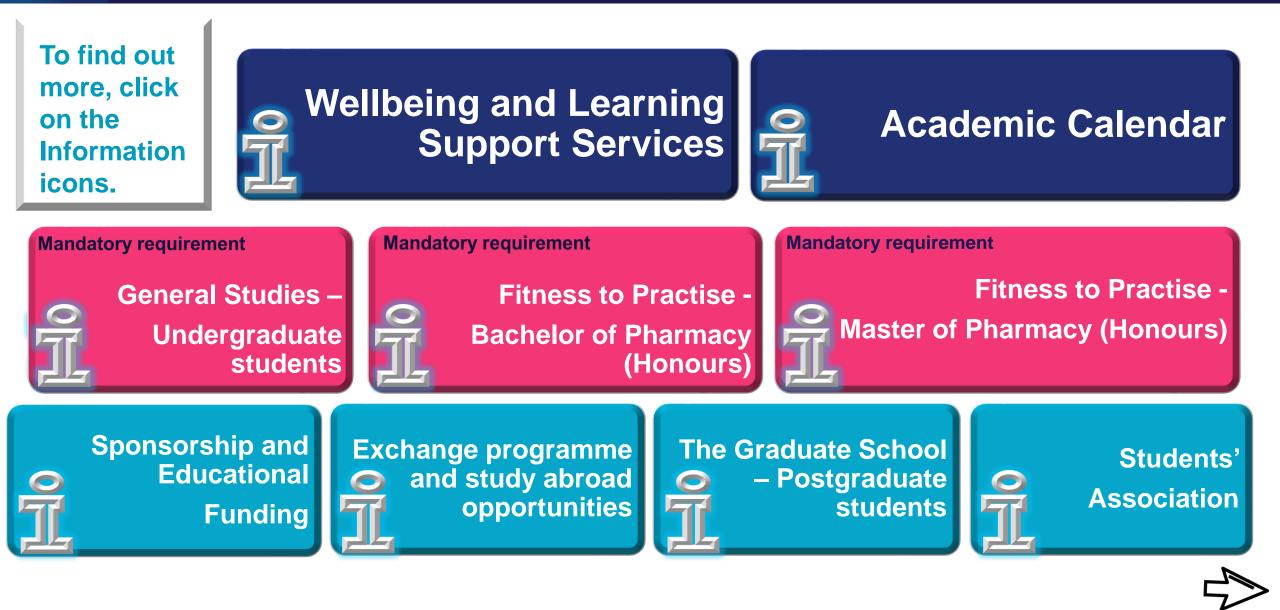

l<br>offer letter. | int i |
| <u>Accept your offer</u>               | The course deposit is an advance (non-refundable) payment to the University in order to secure a place on all our taught degree courses.               | Read further on <b>refund</b> ,<br><b>reactivation of lapsed offer</b> and<br><b>deferment</b> policies in <u>offer</u><br><u>acceptance</u> page.                                                                                                                                                                                                                                                                                        |







#### Accommodation





## Apply for your visa (international offer holders)







### Additional important information for offer holders





#### Get ready for registration







#### Get ready for registration

# Welcome to Nottingham Extraordinary is what you make it.

We will be sending you further information regarding formal registration approximately 4 weeks prior to the start of your course.