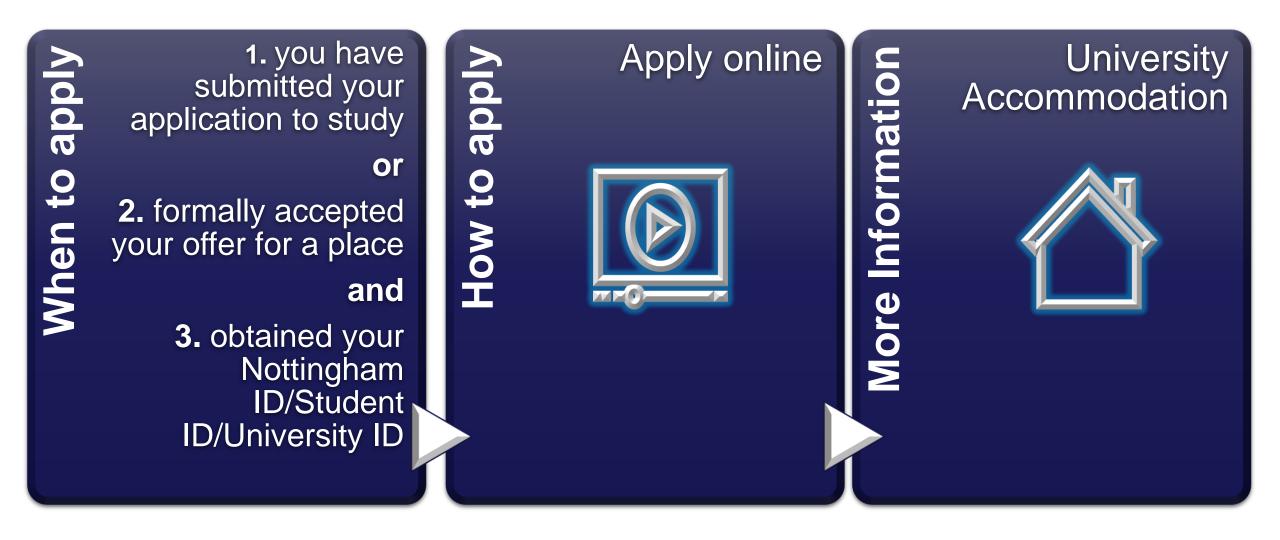

n to your<br><u>NottinghamHub</u> account and click<br>on 'Documents' tile in order to<br>view and download your official<br>offer letter. | int i |
| <u>Accept your offer</u>               | The course deposit is an advance (non-refundable) payment to the University in order to secure a place on all our taught degree courses.               | Read further on <b>refund</b> ,<br><b>reactivation of lapsed offer</b> and<br><b>deferment</b> policies in <u>offer</u><br><u>acceptance</u> page.                                                                                                                                                                                                                                                                                        |







#### Accommodation





## Apply for your visa (international offer holders)







### Additional important information for offer holders





#### Get ready for registration







#### Get ready for registration

# Welcome to Nottingham Extraordinary is what you make it.

We will be sending you further information regarding formal registration approximately 4 weeks prior to the start of your course.