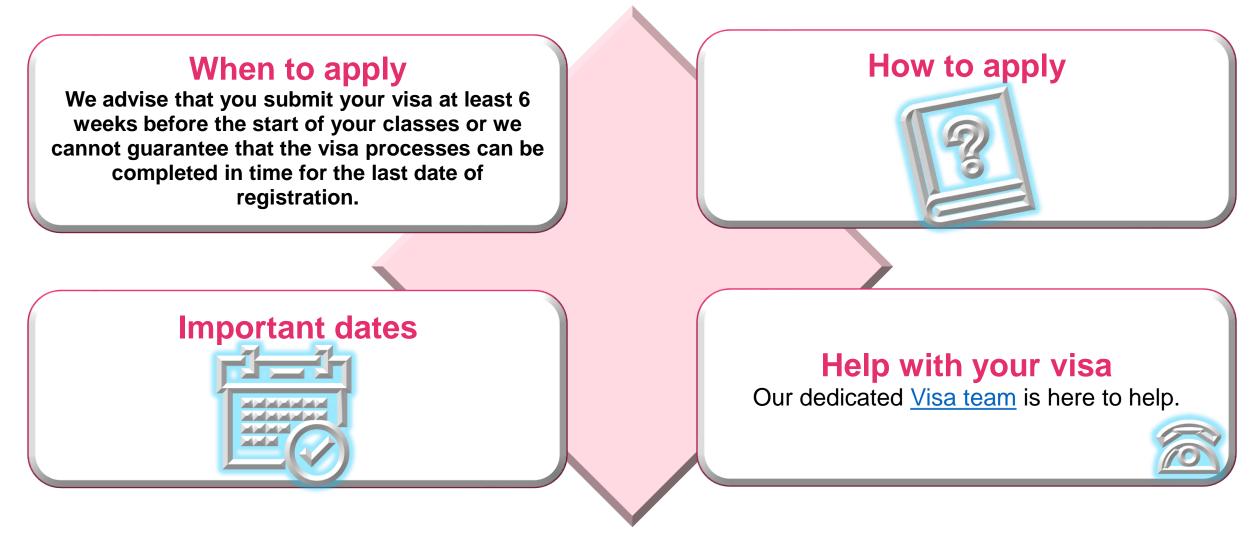

'Documents' tile in order to<br>view and download your official<br>offer letter. | int i |
| <u>Accept your offer</u>               | The course deposit is an advance (non-refundable) payment to the University in order to secure a place on all our taught degree courses.               | Read further on <b>refund</b> ,<br><b>reactivation of lapsed offer</b> and<br><b>deferment</b> policies in <u>offer</u><br><u>acceptance</u> page.                                                                                                                                                                                                                                                                                        |







#### Accommodation





## Apply for your visa (international offer holders)







### Additional important information for offer holders





#### Get ready for registration







#### Get ready for registration

# Welcome to Nottingham Extraordinary is what you make it.

We will be sending you further information regarding formal registration approximately 4 weeks prior to the start of your course.