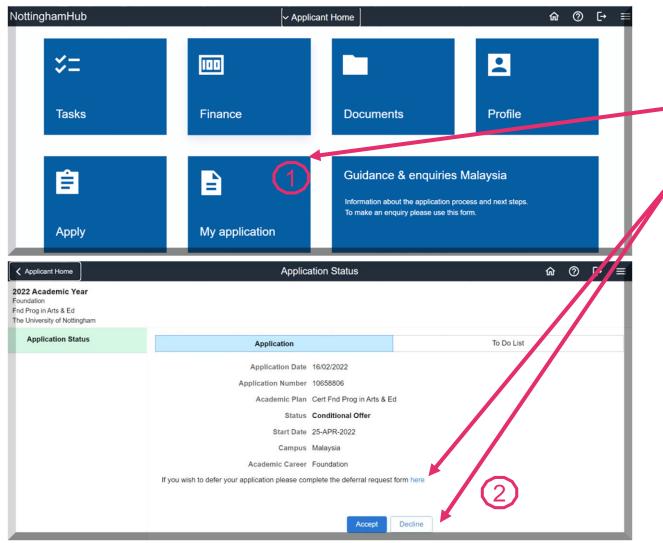

#### Accept your offer

Navigate between sections by clicking on the tiles. Under 'My application' tile, you can view your applications and accept or decline offers.

To accept, decline or defer your offer, please click on the relevant link.

**Remember -** you must make click the 'Accept' button if you have decided to accept your offer before or after making the course deposit fee payment (if applicable).