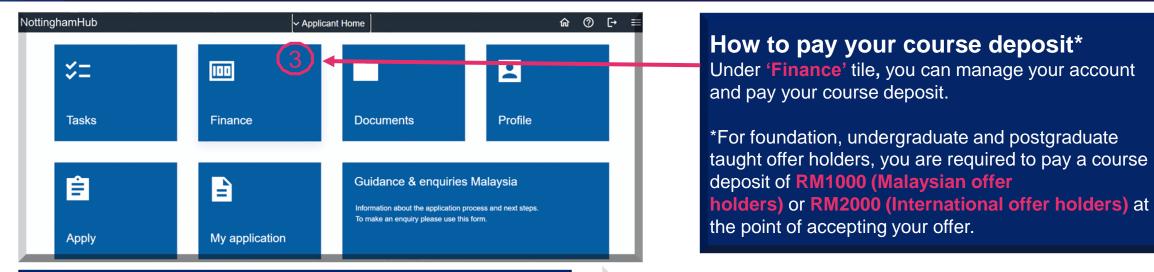

# Accept your offer and pay your course deposit

### Login to NottinghamHub



#### Accept your offer

Navigate between sections by clicking on the tiles. Under 'My application' tile, you can view your applications and accept or decline offers.

To accept, decline or defer your offer, please click on the relevant link.

**Remember -** you must make click the 'Accept' button if you have decided to accept your offer before or after making the course deposit fee payment (if applicable).

#### Information related to the next page:

You must email the proof of payment to the Finance Office (copying the Admissions Office) if the payment is not done through MyNottingham or Flywire.



### Additional payment methods

# Accept your offer and pay your course deposit



Click on the **'Pay amount due'** menu to view the charges. Choose the payment type as **'MY Tuition'**.





Course deposit payment must be paid against item type **Int Course Deposit** (for international) or **Local Course Deposit** (for Malaysian).