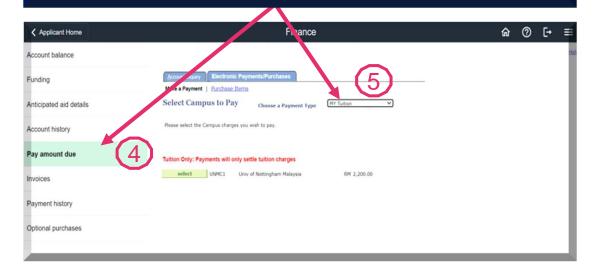

# Accept your offer and pay your course deposit

Click on the **'Pay amount due'** menu to view the charges. Choose the payment type as **'MY Tuition'**.

Course deposit payment must be paid against item type **Int Course Deposit** (for international) or **Local Course Deposit** (for Malaysian).