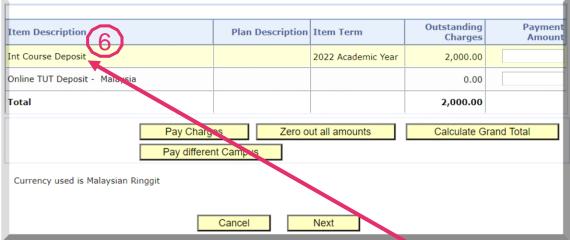

# Accept your offer and pay your course deposit

Click on the **'Pay amount due'** menu to view the charges. Choose the payment type as **'MY Tuition'**.

Course deposit payment must be paid against item type **Int Course Deposit** (for international) or **Local Course Deposit** (for Malaysian).