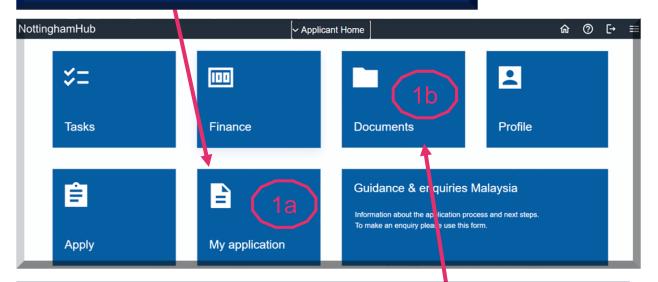

## Login to NottinghamHub

You can view the due date to accept your offer under 'My application' tile.

The due date to accept your offer is also printed in your offer letter. Click on **'Documents'** tile to download a copy of your offer letter.

The course deposit is not applicable to postgraduate research but you **must still** accept your offer via NottinghamHub. The specific deadline is printed in your offer letter.

Click on **'To Do List'** menu to view the pending task. The due date will be visible in the page.