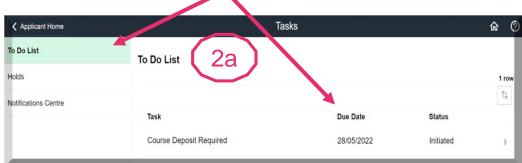

The course deposit is not applicable to postgraduate research but you **must still** accept your offer via NottinghamHub. The specific deadline is printed in your offer letter.

Click on **'To Do List'** menu to view the pending task. The due date will be visible in the page.