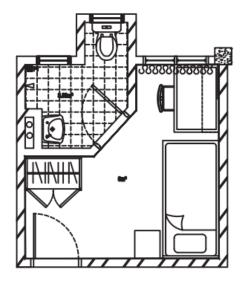

DSEB A/C

\*Floor Area: 15 m²/163 sf²

| Room Type                                 | Location                                                                   | Room Rates (Per Month) | Note                               |
|-------------------------------------------|----------------------------------------------------------------------------|------------------------|------------------------------------|
| Single Room with Ensuite<br>Bathroom, A/C | Tioman (I1), Langkawi (I2),<br>Redang (I3), Pangkor (I4) and<br>Kapas (I5) | RM680                  | Shared fridge, individual bathroom |

SEB A/C

\*Floor Area: 13 m<sup>2</sup>/142 sf<sup>2</sup>