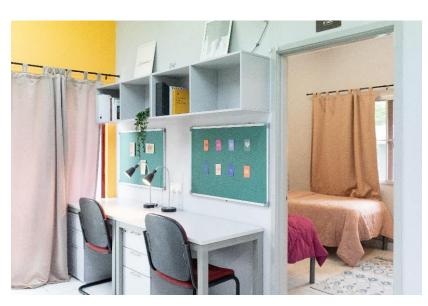

SSB A/C and SSB \*Floor Area : 9.5 m<sup>2</sup>/102 sf<sup>2</sup>

| Room Type                                         | Location                                   | Room Rates (Per Month) | Note                                          |
|---------------------------------------------------|--------------------------------------------|------------------------|-----------------------------------------------|
| Twin Shared Room in 3 Rooms Flat, Shared Bathroom | Tioman (I1), Langkawi (I2),<br>Redang (I3) | RM455                  | No AC, has a balcony,<br>2 person in one room |

TWIN

\*Floor Area: 12 m² / 129 sf²