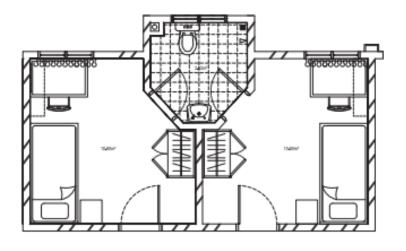

## SSB A/C & SSB

| Room Type                                            | Location                    | Room Rates (Per Month) | Note                |
|------------------------------------------------------|-----------------------------|------------------------|---------------------|
| Single Room in 5 Rooms<br>Flat, Shared Bathroom, A/C | Pangkor (I4) and Kapas (I5) | RM585                  | 5 residents sharing |
| Single Room in 5 Rooms<br>Flat, Shared Bathroom      |                             | RM480                  | bathroom            |

SSB A/C and SSB \*Floor Area : 9.5 m<sup>2</sup>/102 sf<sup>2</sup>

| Room Type                                         | Location                                   | Room Rates (Per Month) | Note                                          |
|---------------------------------------------------|--------------------------------------------|------------------------|-----------------------------------------------|
| Twin Shared Room in 3 Rooms Flat, Shared Bathroom | Tioman (I1), Langkawi (I2),<br>Redang (I3) | RM455                  | No AC, has a balcony,<br>2 person in one room |