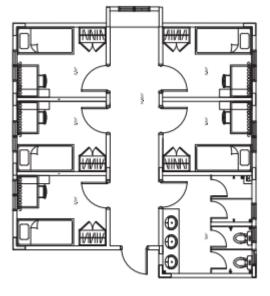

## **FSB**

| Room Type                         | Location                                   | Room Rates (Per<br>Month) | Note                              |
|-----------------------------------|--------------------------------------------|---------------------------|-----------------------------------|
| Four Shared Room, Shared Bathroom | Tioman (I1), Langkawi (I2),<br>Redang (I3) | RM395                     | No AC,<br>4 residents in one room |

QUAD

\*Floor Area: 48 m²/519 sf²

\*Room dimensions stated are approximate.