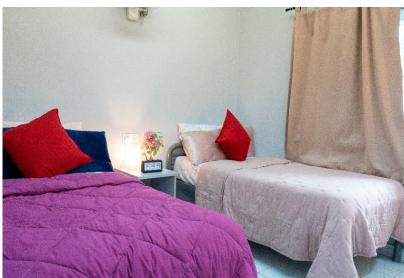

SSB A/C and SSB \*Floor Area : 9.5 m<sup>2</sup>/102 sf<sup>2</sup>

| Room Type                                         | Location                                   | Room Rates (Per Month) | Note                                          |
|---------------------------------------------------|--------------------------------------------|------------------------|-----------------------------------------------|
| Twin Shared Room in 3 Rooms Flat, Shared Bathroom | Tioman (I1), Langkawi (I2),<br>Redang (I3) | RM455                  | No AC, has a balcony,<br>2 person in one room |

TWIN

\*Floor Area: 12 m² / 129 sf²