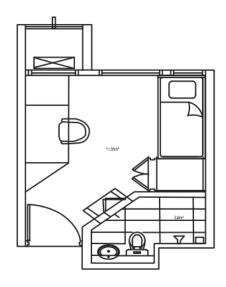

DSEB A/C

\*Floor Area: 15 m²/163 sf²

| Room Type                                 | Location                                                                   | Room Rates (Per Month) | Note                               |
|-------------------------------------------|----------------------------------------------------------------------------|------------------------|------------------------------------|
| Single Room with Ensuite<br>Bathroom, A/C | Tioman (I1), Langkawi (I2),<br>Redang (I3), Pangkor (I4) and<br>Kapas (I5) | RM680                  | Shared fridge, individual bathroom |

SEB A/C

\*Floor Area: 13 m<sup>2</sup>/142 sf<sup>2</sup>