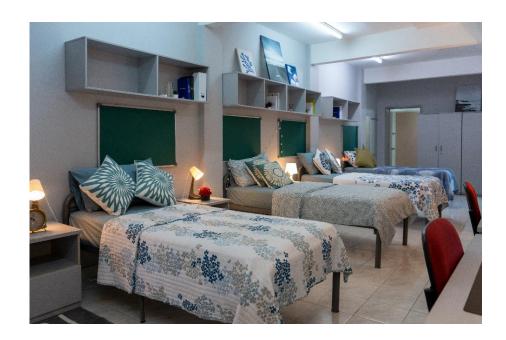

## **FSB**

| Room Type                         | Location                                   | Room Rates (Per<br>Month) | Note                              |
|-----------------------------------|--------------------------------------------|---------------------------|-----------------------------------|
| Four Shared Room, Shared Bathroom | Tioman (I1), Langkawi (I2),<br>Redang (I3) | RM395                     | No AC,<br>4 residents in one room |

QUAD

\*Floor Area: 48 m²/519 sf²

\*Room dimensions stated are approximate.