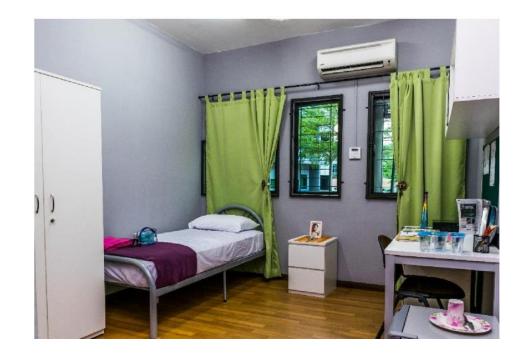

DSEB A/C

\*Floor Area: 15 m²/163 sf²

| Room Type                                 | Location                                                                   | Room Rates (Per Month) | Note                               |
|-------------------------------------------|----------------------------------------------------------------------------|------------------------|------------------------------------|
| Single Room with Ensuite<br>Bathroom, A/C | Tioman (I1), Langkawi (I2),<br>Redang (I3), Pangkor (I4) and<br>Kapas (I5) | RM680                  | Shared fridge, individual bathroom |

SEB A/C

\*Floor Area: 13 m<sup>2</sup>/142 sf<sup>2</sup>