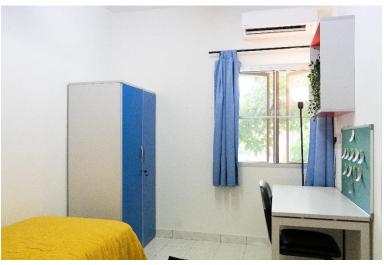

DSEB A/C

\*Floor Area: 15 m²/163 sf²

| Room Type                                 | Location                                                                   | Room Rates (Per Month) | Note                               |
|-------------------------------------------|----------------------------------------------------------------------------|------------------------|------------------------------------|
| Single Room with Ensuite<br>Bathroom, A/C | Tioman (I1), Langkawi (I2),<br>Redang (I3), Pangkor (I4) and<br>Kapas (I5) | RM680                  | Shared fridge, individual bathroom |