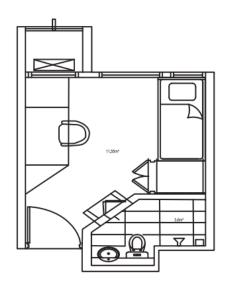

## SDSEB A/C

| Room Type                                    | Location                                                                                    | Room Rates (Per<br>Month) | Note                 |
|----------------------------------------------|---------------------------------------------------------------------------------------------|---------------------------|----------------------|
| Super Deluxe Single<br>Ensuite Bathroom, A/C | Perhentian (J6) & Lankayan (J3)<br>Sipadan (J1) & Mabul (J2) – Upcoming in<br>December 2024 | RM1000                    | Includes mini fridge |

SDSEB A/C

\*Floor Area: 15 m<sup>2</sup>/163 sf<sup>2</sup>

| Room Type                              | Location              | Room Rates (Per<br>Month) | Note                 |
|----------------------------------------|-----------------------|---------------------------|----------------------|
| Deluxe Single Ensuite<br>Bathroom, A/C | Gemia (J5), Rawa (J4) | RM750                     | Includes mini fridge |