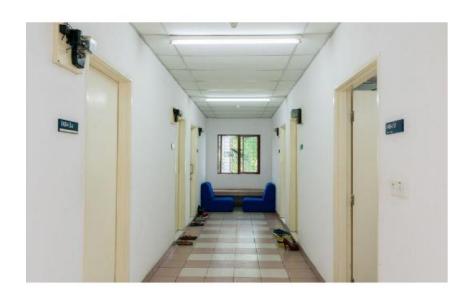

|
| Single Room with Shared<br>Ensuite Bathroom   | Tioman (I1), Langkawi (I2),<br>Redang (I3),              | RM510                  | 2 residents sharing bathroom |





SSEB A/C and SSEB

\*Floor Area: 13 m<sup>2</sup>/140 sf<sup>2</sup>



## SSB A/C & SSB

| Room Type                                            | Location                    | Room Rates (Per Month) | Note                |
|------------------------------------------------------|-----------------------------|------------------------|---------------------|
| Single Room in 5 Rooms<br>Flat, Shared Bathroom, A/C | Pangkor (I4) and Kapas (I5) | RM585                  | 5 residents sharing |
| Single Room in 5 Rooms<br>Flat, Shared Bathroom      |                             | RM480                  | bathroom            |







SSB A/C and SSB \*Floor Area : 9.5 m<sup>2</sup>/102 sf<sup>2</sup>



| Room Type                                         | Location                                   | Room Rates (Per Month) | Note                                          |
|---------------------------------------------------|--------------------------------------------|------------------------|-----------------------------------------------|
| Twin Shared Room in 3 Rooms Flat, Shared Bathroom | Tioman (I1), Langkawi (I2),<br>Redang (I3) | RM455                  | No AC, has a balcony,<br>2 person in one room |







TWIN

\*Floor Area: 12 m² / 129 sf²



## **FSB**

| Room Type                         | Location                                   | Room Rates (Per<br>Month) | Note                              |
|-