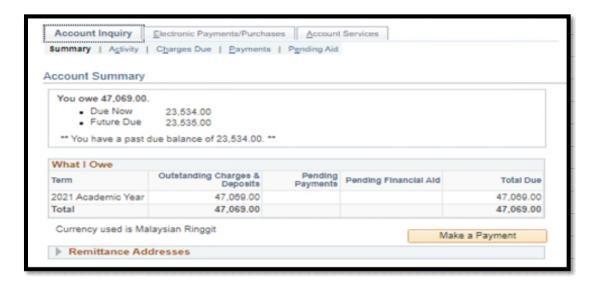

2. Click to Finance tiles

and the web page will appear as below;

**Account history** 

3. If you want to view your account, kindly click appear.

button and below page will

4. If you click summary tab below page will appear.