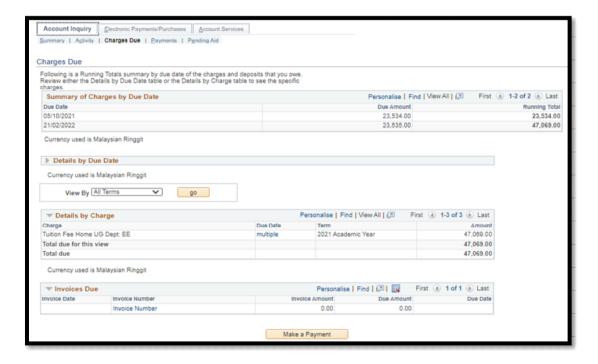

5. You also can see all transaction by clicking the activity tab. Below page will appear.

6. Click to Charges Due button to view your fees due date and below page will appear.