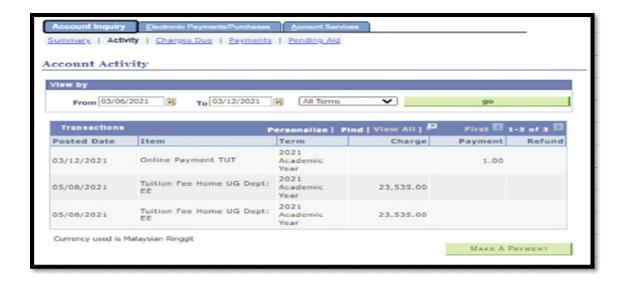

5. You also can see all transaction by clicking the activity tab. Below page will appear.

6. Click to Charges Due button to view your fees due date and below page will appear.