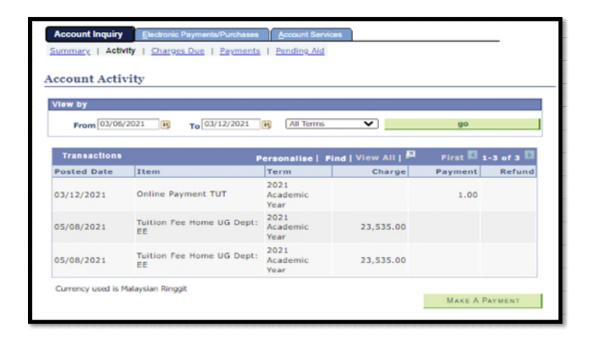

5. You also can see all transaction by clicking the activity tab. Below page will appear.

6. Click to Charges Due button to view your fees due date and below page will appear.