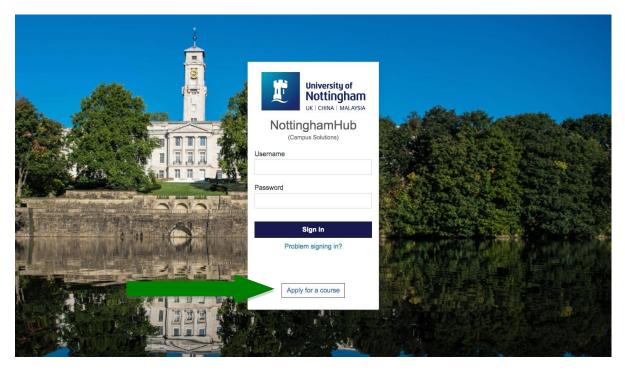

# NottinghamHub User Guide

Steps to perform Online Admissions Applications

The following steps will take you through the process to complete an application through Online Admissions Applications.

1. Sign up for an applicant account via <u>NottinghamHub</u>, if you do not already have one. Click on the 'Apply for a course' link.

(Note: If you have previously created an account, you should use it to log in by entering the information in the Username and Password fields.)

Country will default to United Kingdom. You will need to change your country. To do so, click on the magnify icon to Change Country and scroll down in the pop up window to select your relevant country. Choose a user ID. This is a user ID for applications only, and is not a University username.