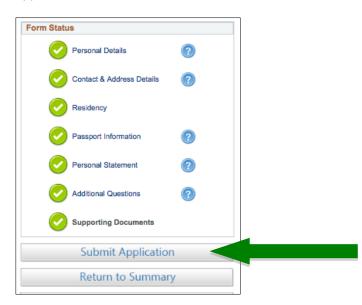

#### 3.2 Form Status

You are required to complete all the sections in this category. Click 'Save' at the bottom of each page as you complete it.

• In Personal Details, in the National ID section, International (non-Malaysian) students should leave the 'Country', 'National ID Type' and 'National ID' fields blank.

• Complete each section then click the **next section** to proceed. You will notice that the button will turn to a green tick for the section that you have completed.

| Form State            | us                        |   |  |
|-----------------------|---------------------------|---|--|
| 0                     | Personal Details          | 0 |  |
| ₩0                    | Contact & Address Details | 2 |  |
| *                     | Residency                 |   |  |
|                       | Passport Information      | 0 |  |
| <b>₩</b> 0            | Personal Statement        | 0 |  |
| <b>₩</b> 0            | Additional Questions      | 0 |  |
| <b>₩</b> 0            | Supporting Documents      |   |  |
| Submit Application    |                           |   |  |
|                       | Return to Summary         |   |  |
| Key                   |                           |   |  |
| Incomplete 📀 Complete |                           |   |  |
| 🔆 Requ                | lired                     |   |  |

#### 3.3 Submit your application

Save

Once you have completed all the sections, finalise your application by clicking on the 'Submit Application' button

| By selecting "Yes" below, I accept:                                                                                                                            |                                      |  |  |  |  |  |
|----------------------------------------------------------------------------------------------------------------------------------------------------------------|--------------------------------------|--|--|--|--|--|
| The University of Nottingham Malaysia Campus is registered as a Data User as required under the Personal Data                                                  |                                      |  |  |  |  |  |
| Protection Act 2010. The University only processes prospective student dat<br>Protection Act 2010 and for the purposes as mentioned in the <u>Data Protect</u> |                                      |  |  |  |  |  |
| unsuccessful, your application will be destroyed at the end of the adm<br>applied.                                                                             | nissions cycle for the year you have |  |  |  |  |  |
| Applicant's declaration:                                                                                                                                       |                                      |  |  |  |  |  |
| I understand that the resity will use the information provided in this for                                                                                     |                                      |  |  |  |  |  |
| form part of a subset of the student record if I am accepted. I have read an Notice and I give processing of my data and to use it for                         |                                      |  |  |  |  |  |
| necessary.                                                                                                                                                     |                                      |  |  |  |  |  |
|                                                                                                                                                                |                                      |  |  |  |  |  |
| Accept Terms and Conditions                                                                                                                                    |                                      |  |  |  |  |  |
| Yes, I accept                                                                                                                                                  |                                      |  |  |  |  |  |
| Return to Summary                                                                                                                                              | Submit Application                   |  |  |  |  |  |