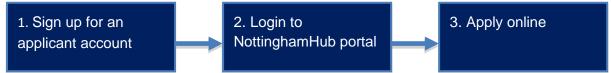

# NottinghamHub User Guide

Steps to perform Online Admissions Applications

The following steps will take you through the process to complete an application through Online Admissions Applications.

1. Sign up for an applicant account via <u>NottinghamHub</u>, if you do not already have one. Click on the 'Apply for a course' link.