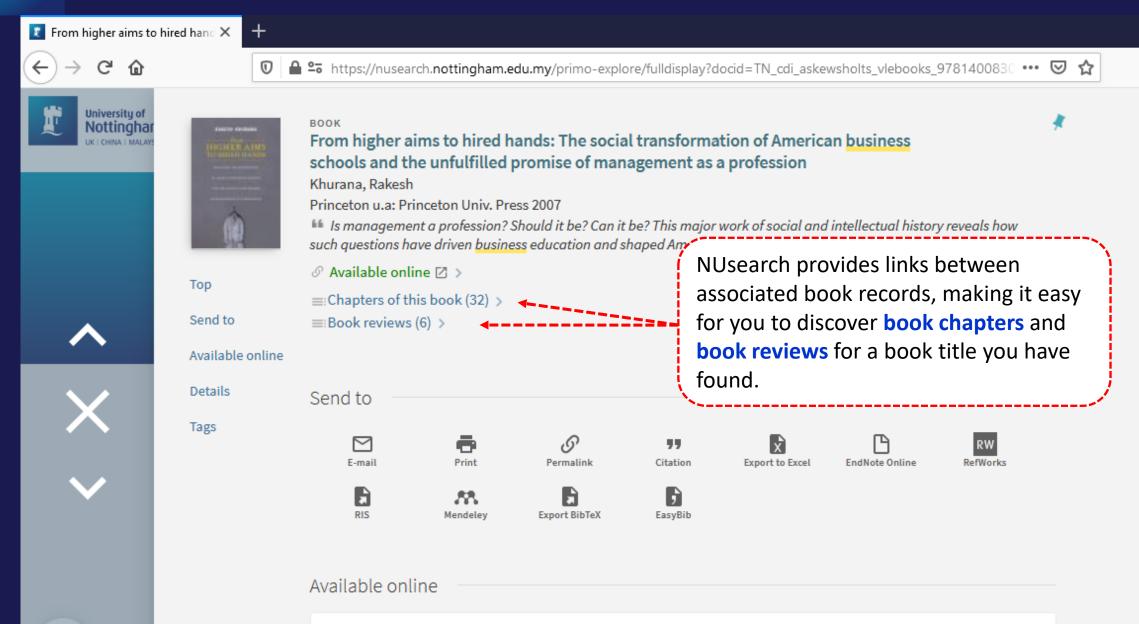

ou'll find books, journals, articles, videos, theses, databases and much more.

It's mobile friendly, so you can use it on the go. It's single sign-in, so you don't have to sign in again to access electronic resources.

NUsearch is your one-stop-shop to searching and accessing everything in one place.

NUsearch url: <a href="https://nusearch.nottingham.edu.my">https://nusearch.nottingham.edu.my</a>



















Currently includes in Chrome (Desktop and Android) and Samsung browsers



















# Filter my results



#### Filter my results





#### Remember your filters





#### Remember your filters





# Finding book



















# Finding eBook



















#### **NUsearch – Filter to eBook results only**





#### **NUsearch – Linking related book records**





# Finding article























## **NUsearch – Finding article: Download PDF**





#### **NUsearch – Finding article: Download PDF**





### **NUsearch – Finding article: Download PDF**





# Finding databases

















The TLS handshake finished for bam.nr-data.net..















## Finding eJournals



### NUsearch – Finding eJournals





### NUsearch – Finding eJournals

















### Resource recommender



#### Resource recommender - Databases





## Library account



### **NUsearch – Library account**





#### **NUsearch – Library account**



My Library Card



From your Library Account, you can:

- 1. Renew your books
- 2. Check your Request items
- 3. Check your <u>Library Fines</u>



#### **Contact information**



libraryservices@nottingham.e