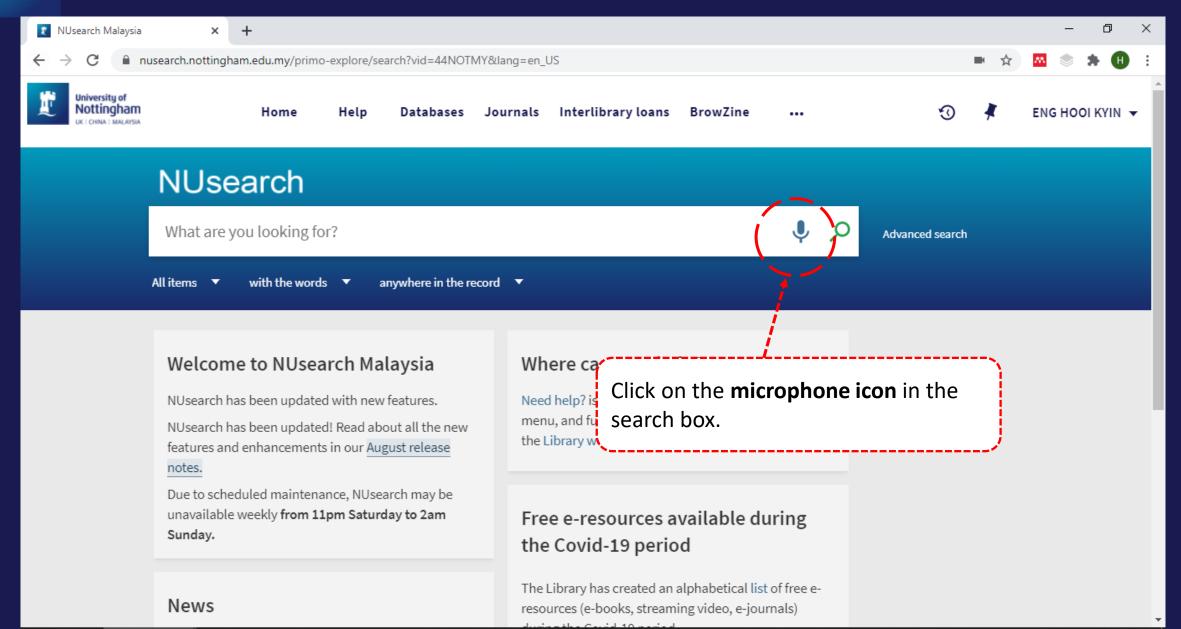

# **NUsearch**

NUsearch is a one stop search tool that allows you to find our extensive physical and electronic library collections. You'll find books, journals, articles, videos, theses, databases and much more.