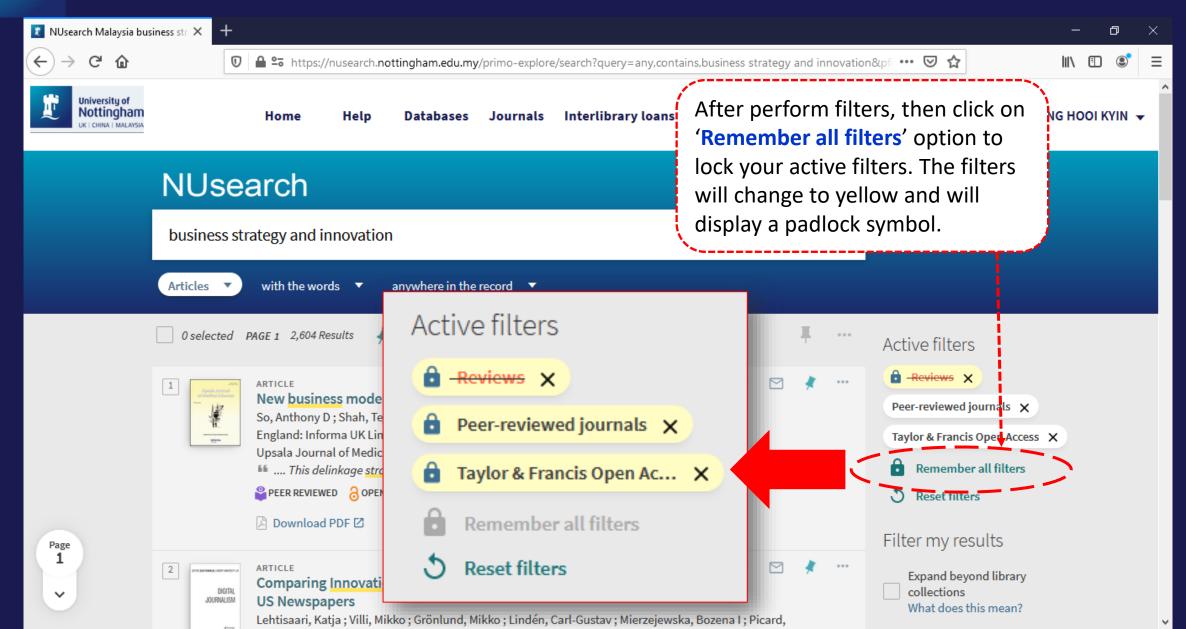

urce recommender
- 10. Managing library account
- 11.Contact information

# **NUsearch**

NUsearch is a one stop search tool that allows you to find our extensive physical and electronic library collections. You'll find books, journals, articles, videos, theses, databases and much more.

It's mobile friendly, so you can use it on the go. It's single sign-in, so you don't have to sign in again to access electronic resources.

NUsearch is your one-stop-shop to searching and accessing everything in one place.

NUsearch url: <a href="https://nusearch.nottingham.edu.my">https://nusearch.nottingham.edu.my</a>



















Currently includes in Chrome (Desktop and Android) and Samsung browsers



















# Filter my results



#### Filter my results





#### Remember your filters





#### Remember your filters





# Finding book



















# Finding eBook



















#### **NUsearch – Filter to eBook results only**





#### **NUsearch – Linking related book records**





# Finding article























## **NUsearch – Finding article: Download PDF**





#### **NUsearch – Finding article: Download PDF**





### **NUsearch – Finding article: Download PDF**





# Finding databases

















The TLS handshake finished for bam.nr-data.net..















## Finding eJournals



### NUsearch – Finding eJournals





### NUsearch – Finding eJournals

















### Resource recommender



#### Resource recommender - Databases





## Library account



### **NUsearch – Library account**





#### **NUsearch – Library account**