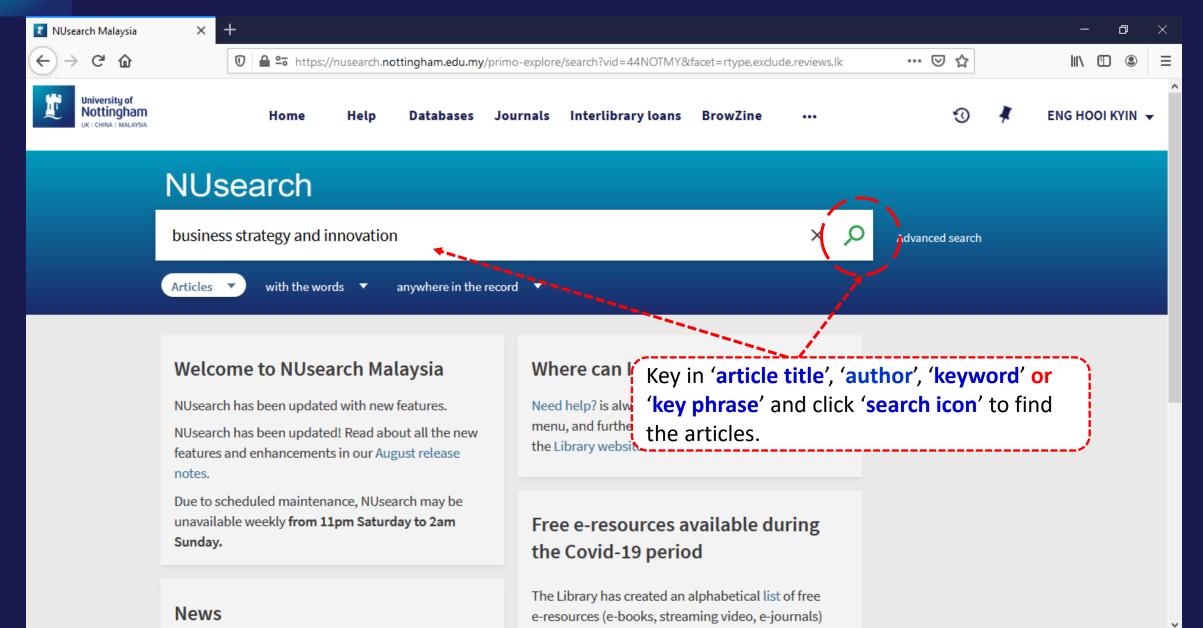

rticles, videos, theses, databases and much more.

It's mobile friendly, so you can use it on the go. It's single sign-in, so you don't have to sign in again to access electronic resources.

NUsearch is your one-stop-shop to searching and accessing everything in one place.

NUsearch url: <a href="https://nusearch.nottingham.edu.my">https://nusearch.nottingham.edu.my</a>



















Currently includes in Chrome (Desktop and Android) and Samsung browsers



















# Filter my results



#### Filter my results





#### Remember your filters





#### Remember your filters





# Finding book



















# Finding eBook



















#### **NUsearch – Filter to eBook results only**





#### **NUsearch – Linking related book records**





# Finding article























## **NUsearch – Finding article: Download PDF**





#### **NUsearch – Finding article: Download PDF**





### **NUsearch – Finding article: Download PDF**





# Finding databases

















The TLS handshake finished for bam.nr-data.net..















## Finding eJournals



### NUsearch – Finding eJournals





### NUsearch – Finding eJournals

















### Resource recommender



#### Resource recommender - Databases





## Library account



### **NUsearch – Library account**





#### **NUsearch – Library account**



My Library Card



From your Library Account, you can:

- 1. Renew your books
- 2. Check your Request items
- 3. Check your <u>Library Fines</u>



#### **Contact information**



libraryservices@nottingham.edu.my



Reference Desk / Cus