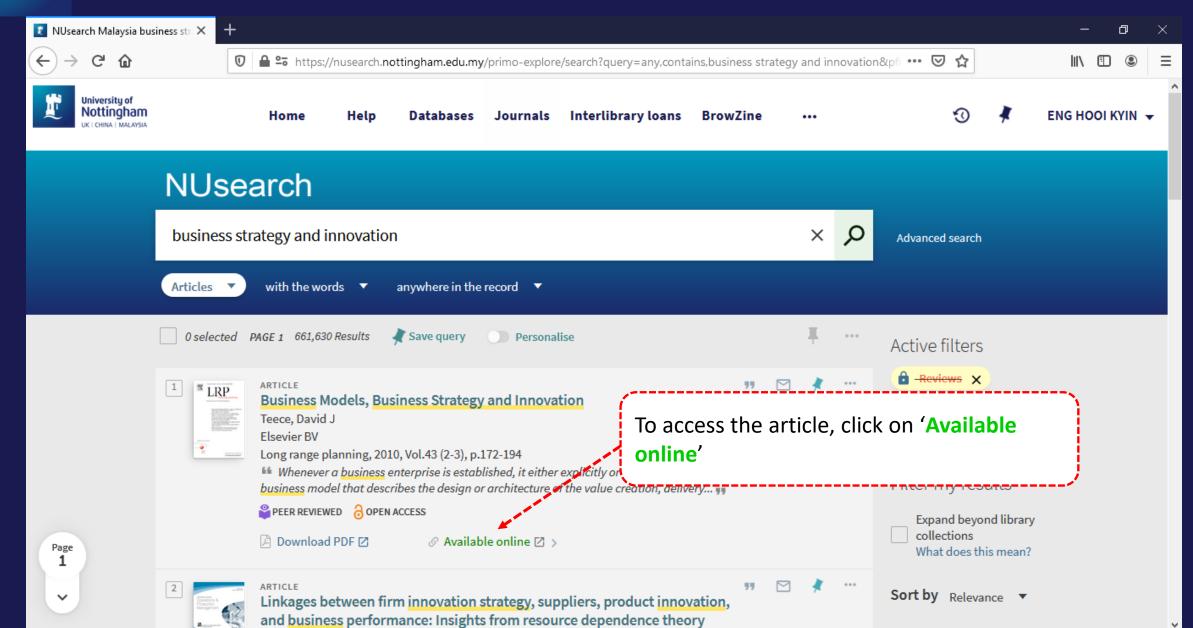

## **NUsearch – Finding article: Download PDF**

#### **NUsearch – Finding article: Download PDF**

### **NUsearch – Finding article: Download PDF**