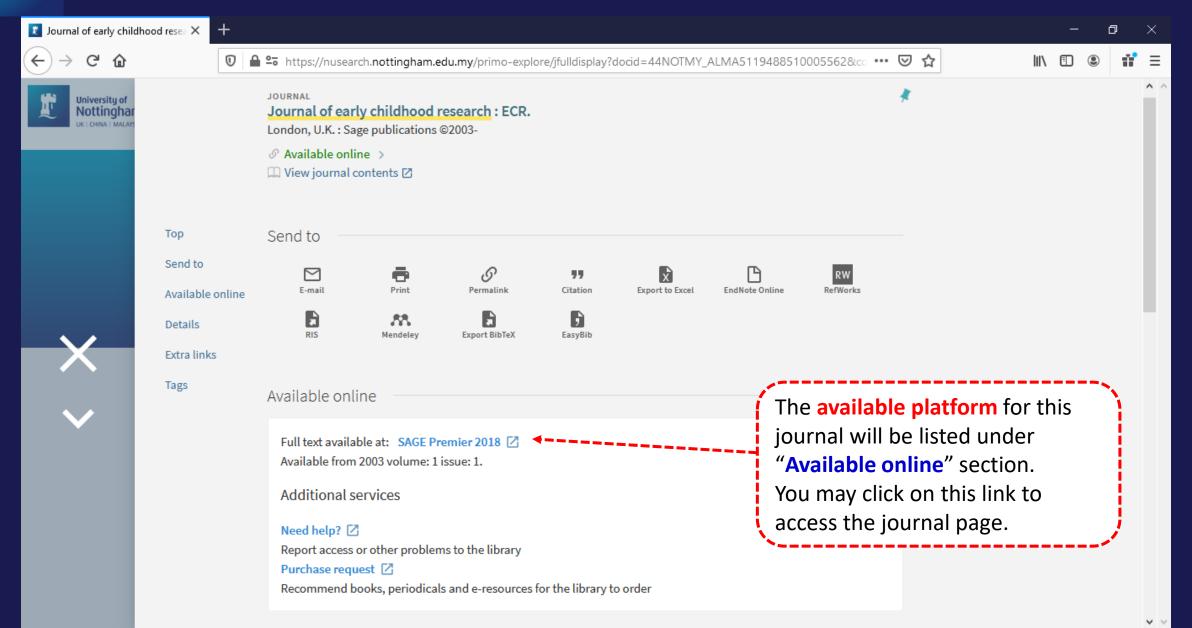

Currently includes in Chrome (Desktop and Android) and Samsung browsers



















# Filter my results



#### Filter my results





#### Remember your filters





#### Remember your filters





# Finding book



















# Finding eBook



















#### **NUsearch – Filter to eBook results only**





#### **NUsearch – Linking related book records**





# Finding article























## **NUsearch – Finding article: Download PDF**





#### **NUsearch – Finding article: Download PDF**





### **NUsearch – Finding article: Download PDF**





# Finding databases

















The TLS handshake finished for bam.nr-data.net..















## Finding eJournals



### NUsearch – Finding eJournals





### NUsearch – Finding eJournals

















### Resource recommender



#### Resource recommender - Databases





## Library account



### **NUsearch – Library account**





#### **NUsearch – Library account**



My Library Card



From your Library Account, you can:

- 1. Renew your books
- 2. Check your Request items
- 3. Check your <u>Library Fines</u>



#### **Contact information**



libraryservices@nottingham.edu.my



Reference Desk / Customer Services Counter +603 - 8924 8319 / 8318



'Chat with your librarian' sessions on MS Teams

Monday to Friday, 2pm to 5pm



@Library\_UNM