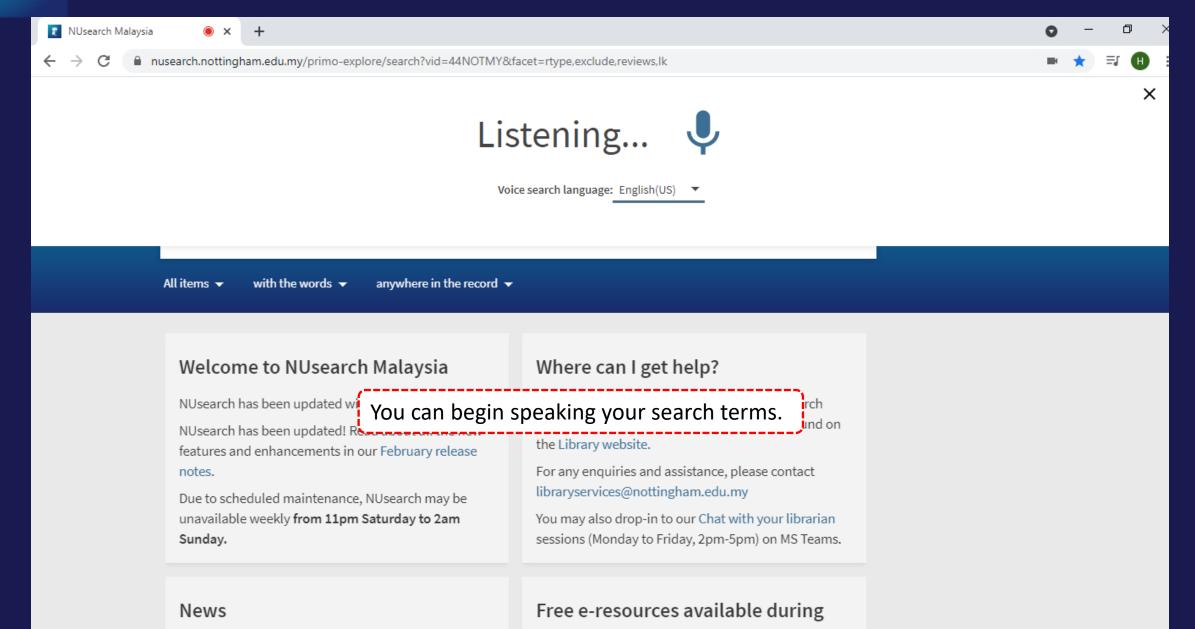

# **NUsearch**

NUsearch is a one stop search tool that allows you to find our extensive physical and electronic library collections. You'll find books, journals, articles, videos, theses, databases and much more.