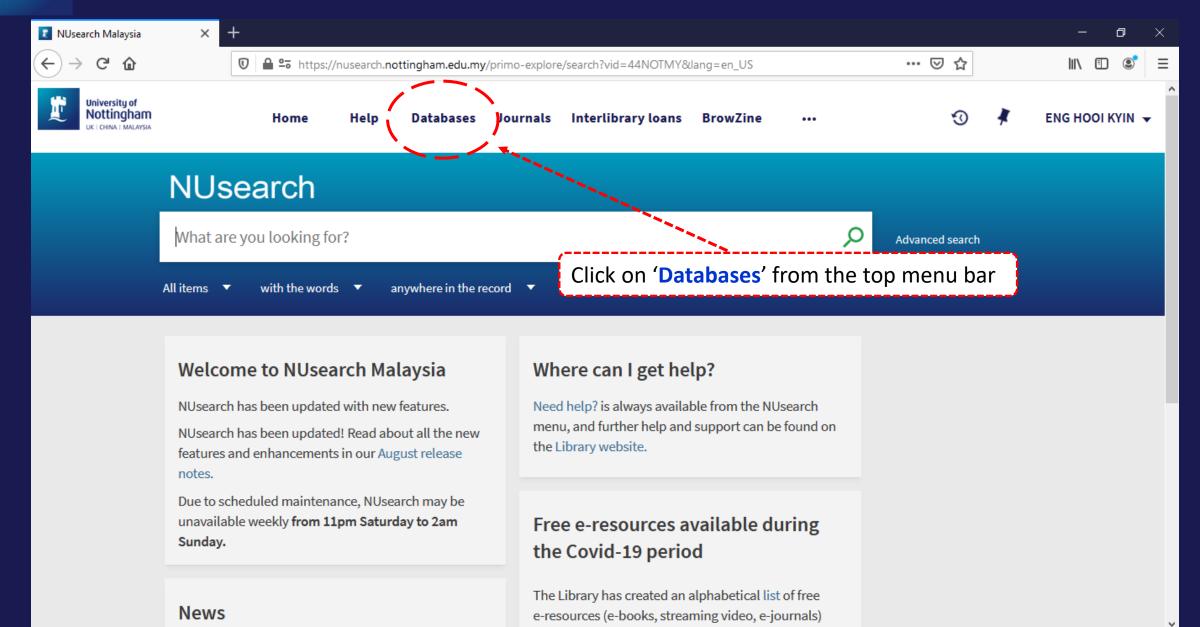

s your one-stop-shop to searching and accessing everything in one place.

NUsearch url: <a href="https://nusearch.nottingham.edu.my">https://nusearch.nottingham.edu.my</a>



















Currently includes in Chrome (Desktop and Android) and Samsung browsers



















# Filter my results



#### Filter my results





#### Remember your filters





#### Remember your filters





# Finding book



















# Finding eBook



















#### **NUsearch – Filter to eBook results only**





#### **NUsearch – Linking related book records**





# Finding article























## **NUsearch – Finding article: Download PDF**





#### **NUsearch – Finding article: Download PDF**





### **NUsearch – Finding article: Download PDF**





# Finding databases

















The TLS handshake finished for bam.nr-data.net..















## Finding eJournals



### NUsearch – Finding eJournals





### NUsearch – Finding eJournals

















### Resource recommender



#### Resource recommender - Databases





## Library account



### **NUsearch – Library account**





#### **NUsearch – Library account**



My Library Card



From your Library Account, you can:

- 1. Renew your books
- 2. Check your Request items
- 3. Check your <u>Library Fines</u>



#### **Contact information**



libraryservices@nottingham.edu.my



Reference Desk / Customer Services Counter +603 - 8924 8319 / 8318



'Chat with your librarian' sessions on MS Teams

Monday to Friday, 2pm to 5pm



@Library\_UNM