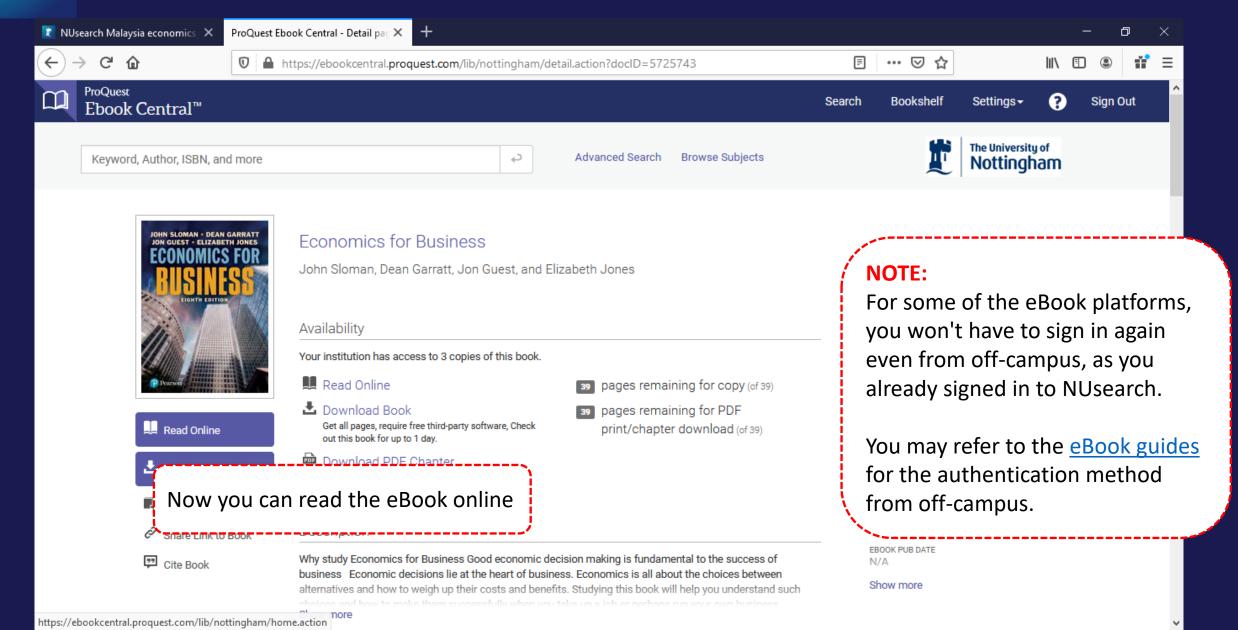

h is a one stop search tool that allows you to find our extensive physical and electronic library collections. You'll find books, journals, articles, videos, theses, databases and much more.

It's mobile friendly, so you can use it on the go. It's single sign-in, so you don't have to sign in again to access electronic resources.

NUsearch is your one-stop-shop to searching and accessing everything in one place.

NUsearch url: <a href="https://nusearch.nottingham.edu.my">https://nusearch.nottingham.edu.my</a>



















Currently includes in Chrome (Desktop and Android) and Samsung browsers



















# Filter my results



#### Filter my results





#### Remember your filters





#### Remember your filters





# Finding book



















# Finding eBook



















#### **NUsearch – Filter to eBook results only**





#### **NUsearch – Linking related book records**





# Finding article























## **NUsearch – Finding article: Download PDF**





#### **NUsearch – Finding article: Download PDF**





### **NUsearch – Finding article: Download PDF**





# Finding databases

















The TLS handshake finished for bam.nr-data.net..















## Finding eJournals



### NUsearch – Finding eJournals





### NUsearch – Finding eJournals

















### Resource recommender



#### Resource recommender - Databases





## Library account



### **NUsearch – Library account**





#### **NUsearch – Library account**



My Library Card



From your Library Account, you can:

- 1. Renew your books
- 2. Check your Re