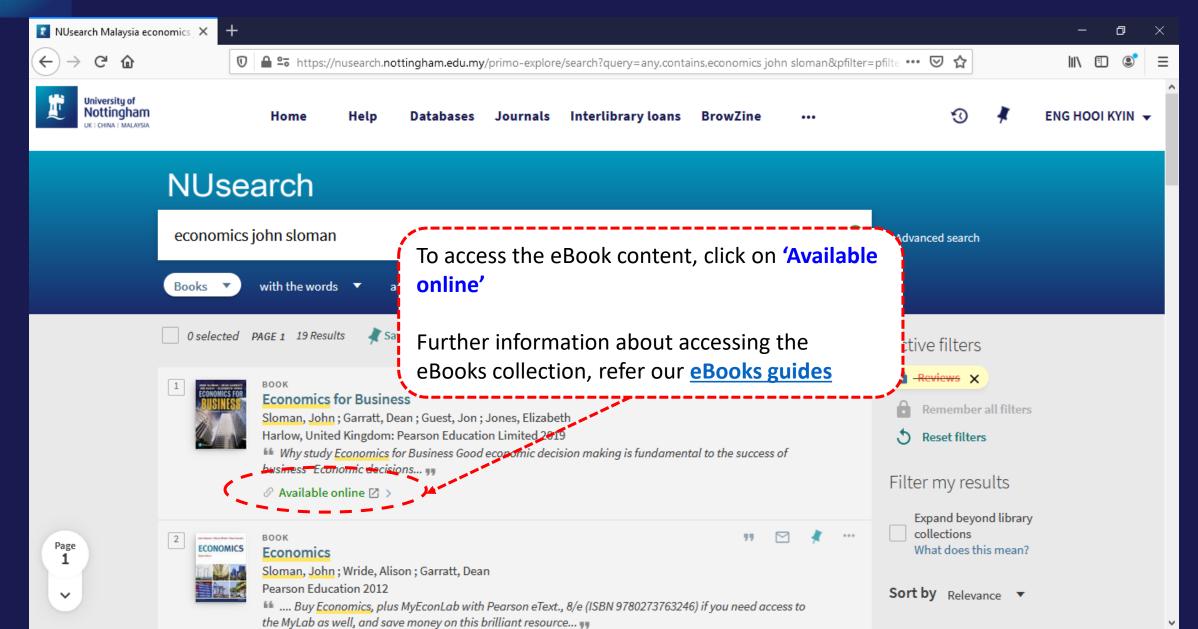

a one stop search tool that allows you to find our extensive physical and electronic library collections. You'll find books, journals, articles, videos, theses, databases and much more.

It's mobile friendly, so you can use it on the go. It's single sign-in, so you don't have to sign in again to access electronic resources.

NUsearch is your one-stop-shop to searching and accessing everything in one place.

NUsearch url: <a href="https://nusearch.nottingham.edu.my">https://nusearch.nottingham.edu.my</a>



















Currently includes in Chrome (Desktop and Android) and Samsung browsers



















# Filter my results



#### Filter my results





#### Remember your filters





#### Remember your filters





# Finding book



















# Finding eBook



















#### **NUsearch – Filter to eBook results only**





#### **NUsearch – Linking related book records**





# Finding article























## **NUsearch – Finding article: Download PDF**





#### **NUsearch – Finding article: Download PDF**





### **NUsearch – Finding article: Download PDF**





# Finding databases

















The TLS handshake finished for bam.nr-data.net..















## Finding eJournals



### NUsearch – Finding eJournals





### NUsearch – Finding eJournals

















### Resource recommender



#### Resource recommender - Databases





## Library account



### **NUsearch – Library account**





#### **NUsearch – Library account**



My Library Card



From your Library Account, you can:

- 1. Renew your books
- 2. Check your Reques