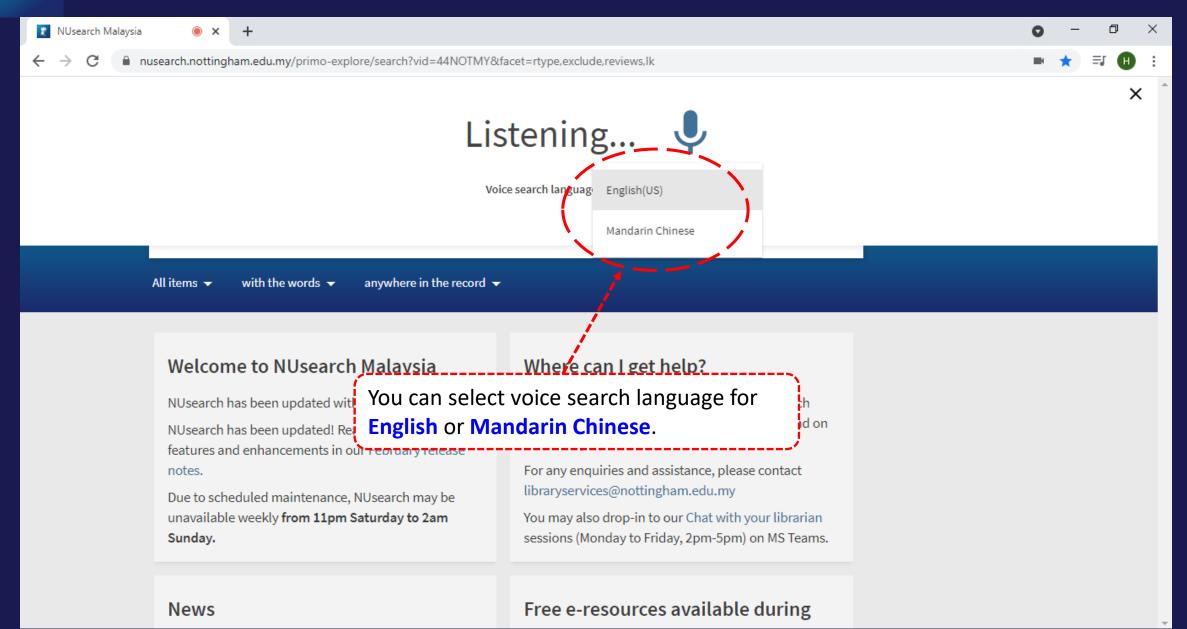

# **NUsearch**

NUsearch is a one stop search tool that allows you to find our extensive physical and electronic library collections. You'll find books, journals, articles, videos, theses, databases and much more.