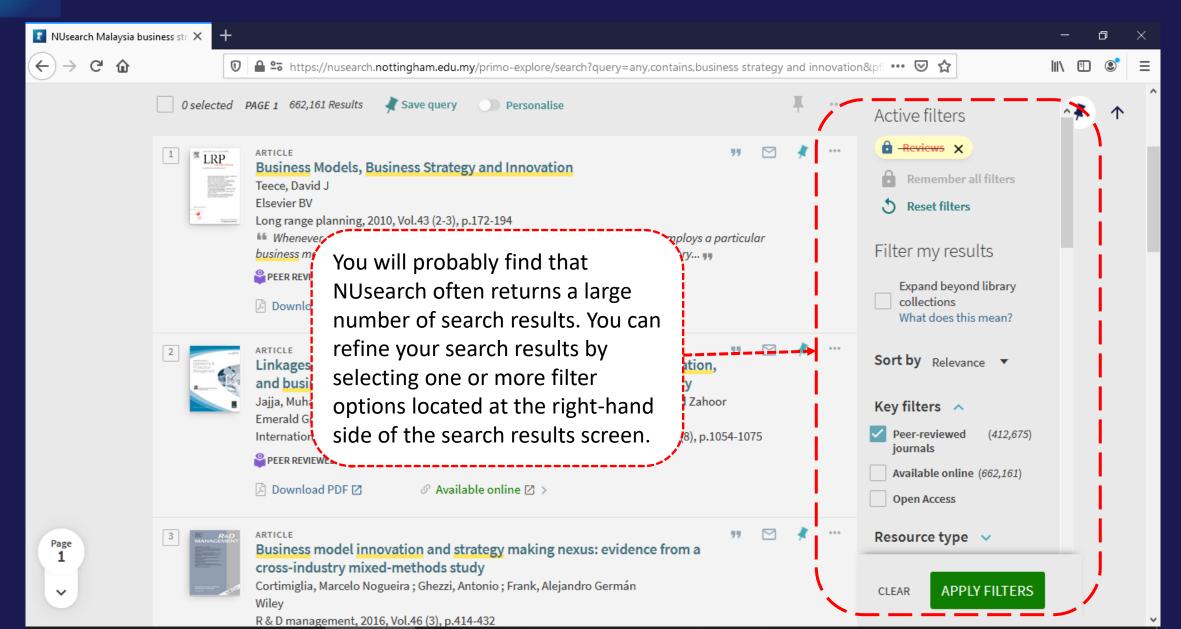

8. Finding eJournals

- 9. Resource recommender
- 10. Managing library account
- 11.Contact information

# **NUsearch**

NUsearch is a one stop search tool that allows you to find our extensive physical and electronic library collections. You'll find books, journals, articles, videos, theses, databases and much more.

It's mobile friendly, so you can use it on the go. It's single sign-in, so you don't have to sign in again to access electronic resources.

NUsearch is your one-stop-shop to searching and accessing everything in one place.

NUsearch url: <a href="https://nusearch.nottingham.edu.my">https://nusearch.nottingham.edu.my</a>



















Currently includes in Chrome (Desktop and Android) and Samsung browsers



















# Filter my results



#### Filter my results





#### Remember your filters





#### Remember your filters





# Finding book



















# Finding eBook



















#### **NUsearch – Filter to eBook results only**





#### **NUsearch – Linking related book records**





# Finding article























## **NUsearch – Finding article: Download PDF**





#### **NUsearch – Finding article: Download PDF**





### **NUsearch – Finding article: Download PDF**





# Finding databases

















The TLS handshake finished for bam.nr-data.net..















## Finding eJournals



### NUsearch – Finding eJournals





### NUsearch – Finding eJournals

















### Resource recommender



#### Resource recommender - Databases





## Library account



### **NUsearch – Library account**





#### *