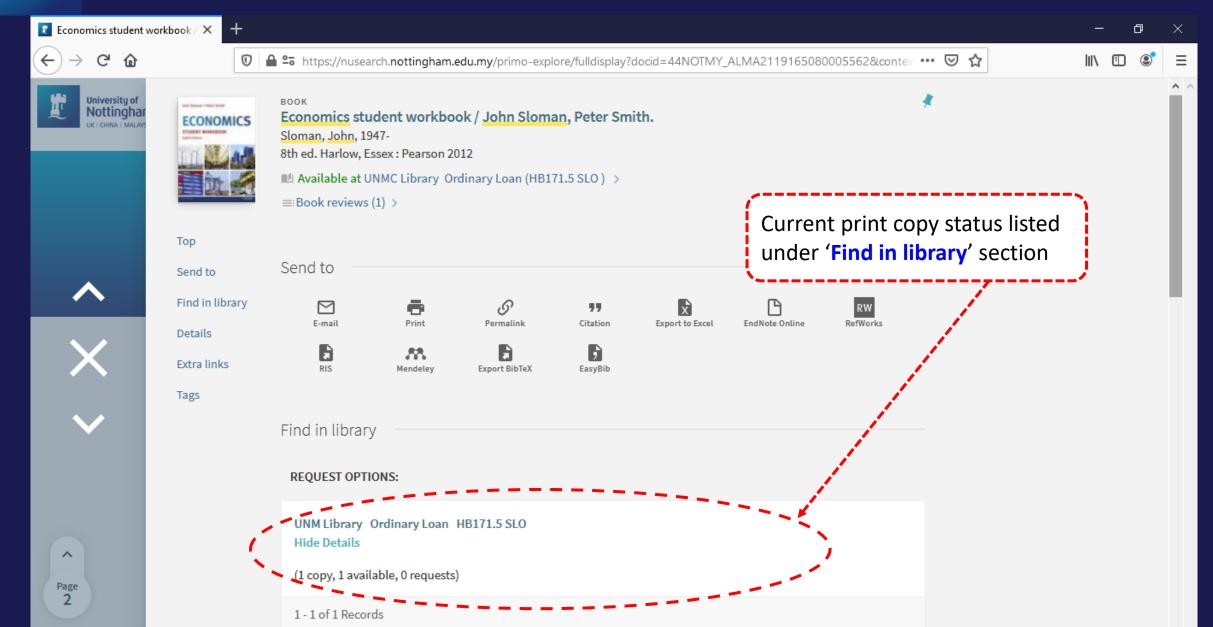

mation

# **NUsearch**

NUsearch is a one stop search tool that allows you to find our extensive physical and electronic library collections. You'll find books, journals, articles, videos, theses, databases and much more.

It's mobile friendly, so you can use it on the go. It's single sign-in, so you don't have to sign in again to access electronic resources.

NUsearch is your one-stop-shop to searching and accessing everything in one place.

NUsearch url: <a href="https://nusearch.nottingham.edu.my">https://nusearch.nottingham.edu.my</a>



















Currently includes in Chrome (Desktop and Android) and Samsung browsers



















# Filter my results



#### Filter my results





#### Remember your filters





#### Remember your filters





# Finding book



















# Finding eBook



















#### **NUsearch – Filter to eBook results only**





#### **NUsearch – Linking related book records**





# Finding article























## **NUsearch – Finding article: Download PDF**





#### **NUsearch – Finding article: Download PDF**





### **NUsearch – Finding article: Download PDF**





# Finding databases

















The TLS handshake finished for bam.nr-data.net..















## Finding eJournals



### NUsearch – Finding eJournals





### NUsearch – Finding eJournals

















### Resource recommender



#### Resource recommender - Databases





## Library account



### **NUsearch – Library account**





#### **NUsearch – Library account**



My Library Card



From your Library Account, you can:

- 1. Rene