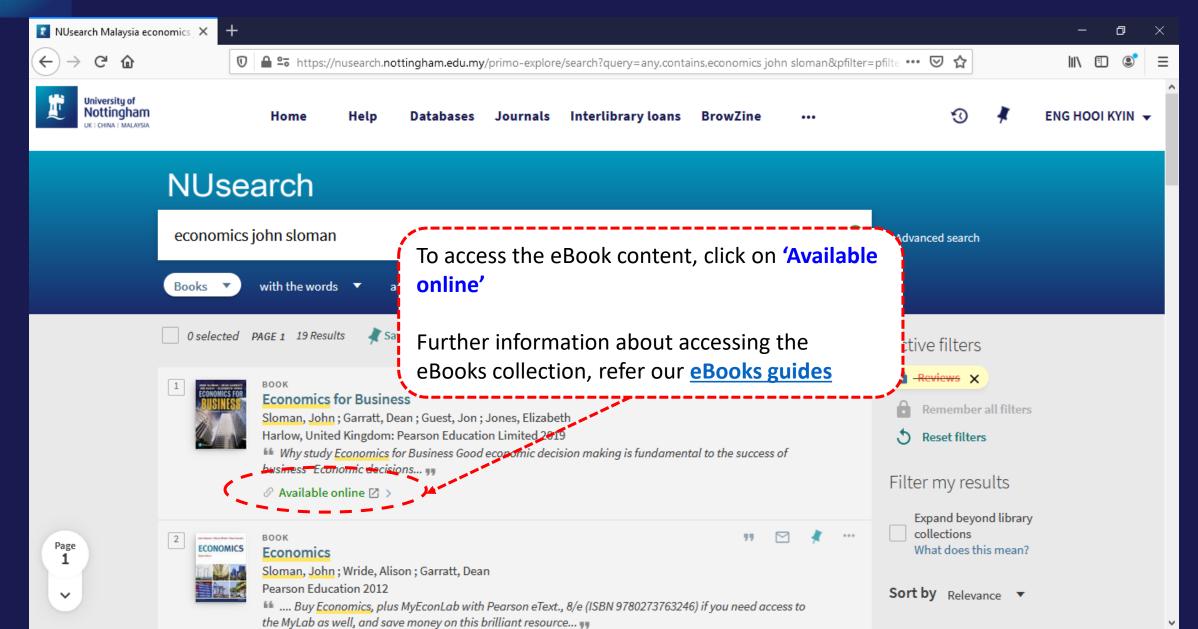

earch is a one stop search tool that allows you to find our extensive physical and electronic library collections. You'll find books, journals, articles, videos, theses, databases and much more.

It's mobile friendly, so you can use it on the go. It's single sign-in, so you don't have to sign in again to access electronic resources.

NUsearch is your one-stop-shop to searching and accessing everything in one place.

NUsearch url: <a href="https://nusearch.nottingham.edu.my">https://nusearch.nottingham.edu.my</a>



















Currently includes in Chrome (Desktop and Android) and Samsung browsers



















# Filter my results



#### Filter my results





#### Remember your filters





#### Remember your filters





# Finding book



















# Finding eBook



















#### **NUsearch – Filter to eBook results only**





#### **NUsearch – Linking related book records**





# Finding article























## **NUsearch – Finding article: Download PDF**





#### **NUsearch – Finding article: Download PDF**





### **NUsearch – Finding article: Download PDF**





# Finding databases

















The TLS handshake finished for bam.nr-data.net..















## Finding eJournals



### NUsearch – Finding eJournals





### NUsearch – Finding eJournals

















### Resource recommender



#### Resource recommender - Databases





## Library account



### **NUsearch – Library account**





#### **NUsearch – Library account**



My Library Card



From your Library Account, you can:

- 1. Renew your books
- 2. Check you