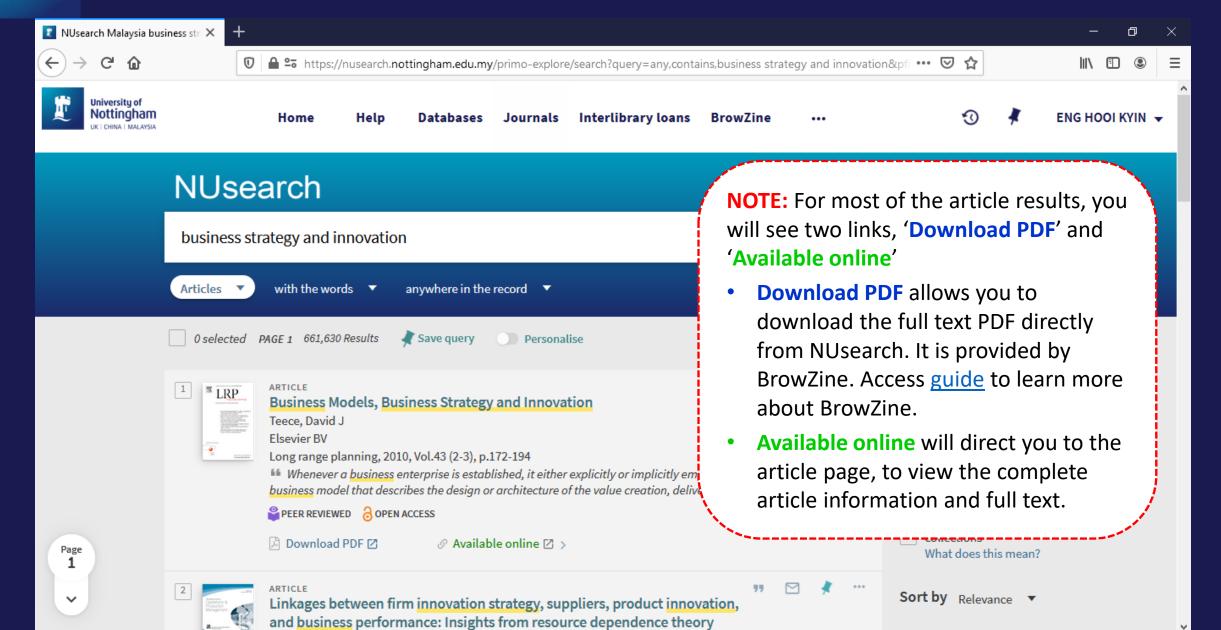

## **NUsearch – Finding article: Download PDF**

#### **NUsearch – Finding article: Download PDF**

### **NUsearch – Finding article: Download PDF**