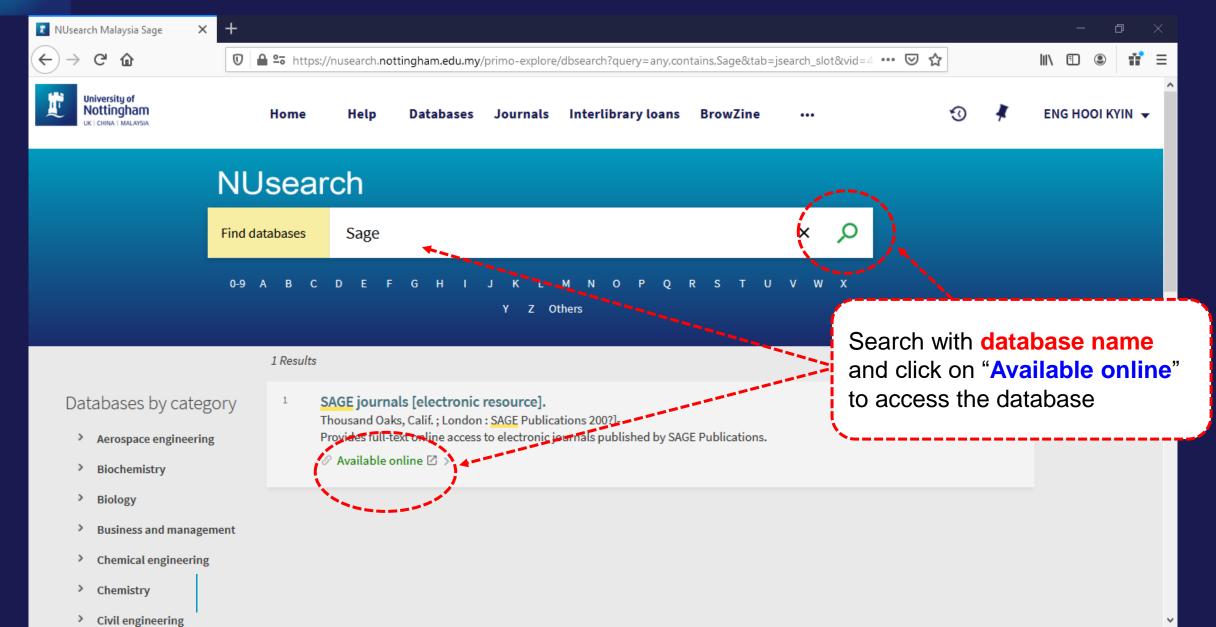

ne-stop-shop to searching and accessing everything in one place.

NUsearch url: <a href="https://nusearch.nottingham.edu.my">https://nusearch.nottingham.edu.my</a>



















Currently includes in Chrome (Desktop and Android) and Samsung browsers



















# Filter my results



#### Filter my results





#### Remember your filters





#### Remember your filters





# Finding book



















# Finding eBook



















#### **NUsearch – Filter to eBook results only**





#### **NUsearch – Linking related book records**





# Finding article























## **NUsearch – Finding article: Download PDF**





#### **NUsearch – Finding article: Download PDF**





### **NUsearch – Finding article: Download PDF**





# Finding databases

















The TLS handshake finished for bam.nr-data.net..















## Finding eJournals



### NUsearch – Finding eJournals





### NUsearch – Finding eJournals

















### Resource recommender



#### Resource recommender - Databases





## Library account



### **NUsearch – Library account**





#### **NUsearch – Library account**



My Library Card



From your Library Account, you can:

- 1. Renew your books
- 2. Check your Request items
- 3. Check your <u>Library Fines</u>



#### **Contact information**



libraryservices@nottingham.edu.my



Reference Desk / Customer Services Counter +603 - 8924 8319 / 8318



'Chat with your librarian' sessions on MS Teams

Monday to Friday, 2pm to 5pm



@Library\_UNM