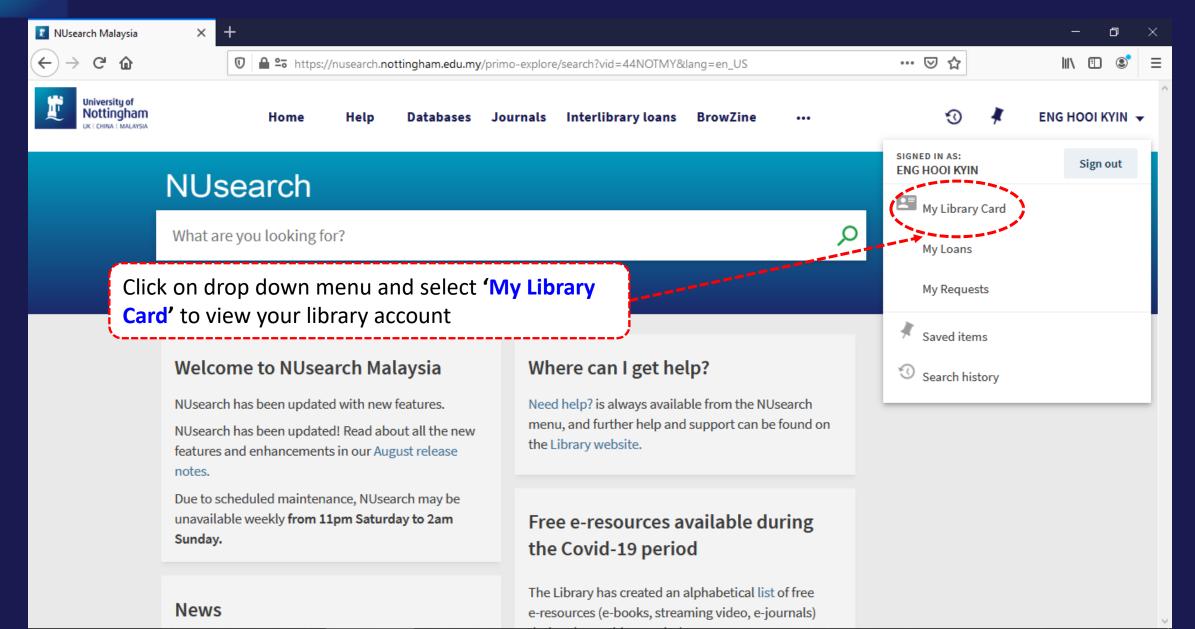

### **NUsearch – Library account**

#### **NUsearch – Library account**

My Library Card

From your Library Account, you can:

- 1. Renew your books
- 2. Check your Request items
- 3. Check your <u>Library Fines</u>