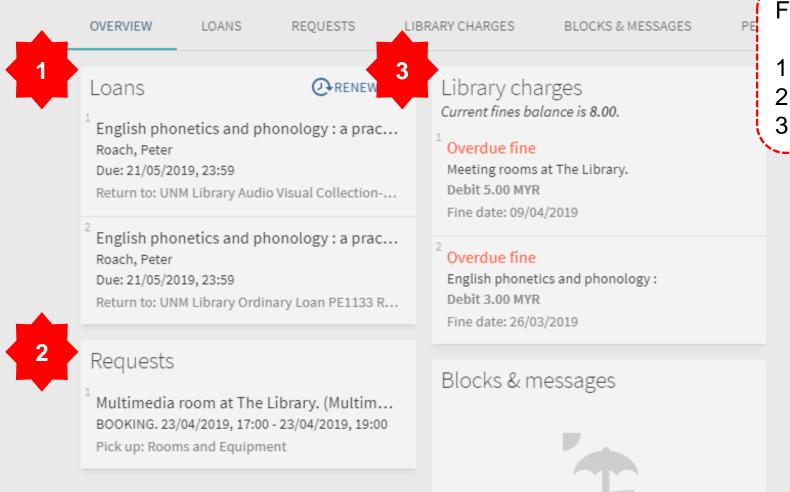

#### **NUsearch – Library account**

My Library Card

From your Library Account, you can:

- 1. Renew your books
- 2. Check your Request items
- 3. Check your <u>Library Fines</u>