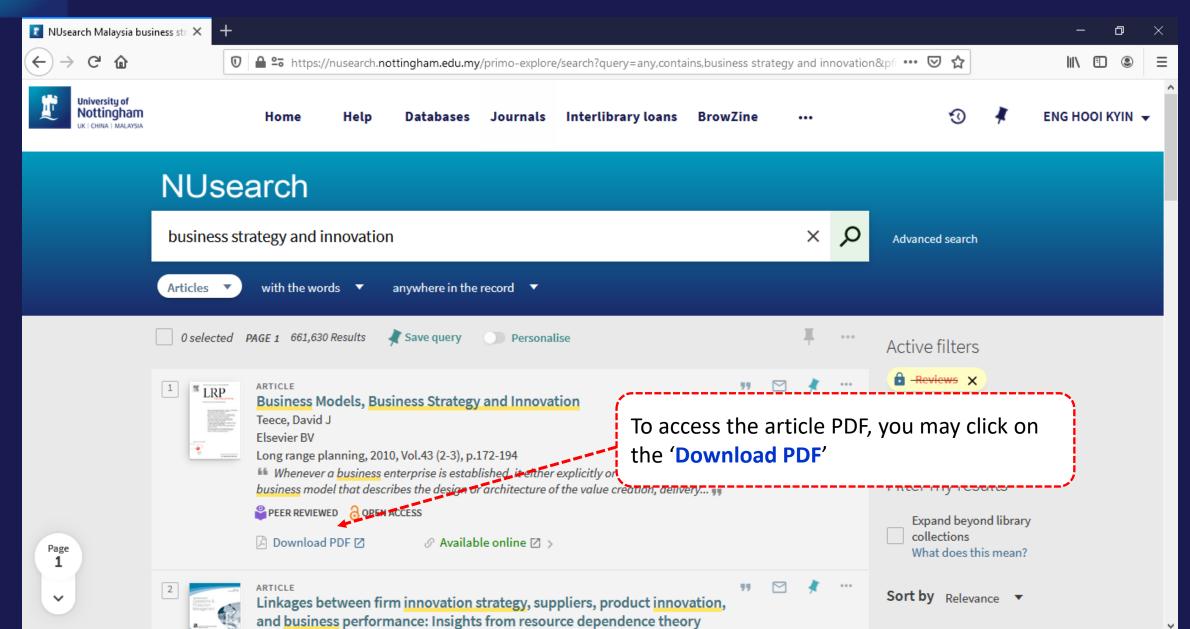

## **NUsearch – Finding article: Download PDF**

#### **NUsearch – Finding article: Download PDF**

### **NUsearch – Finding article: Download PDF**