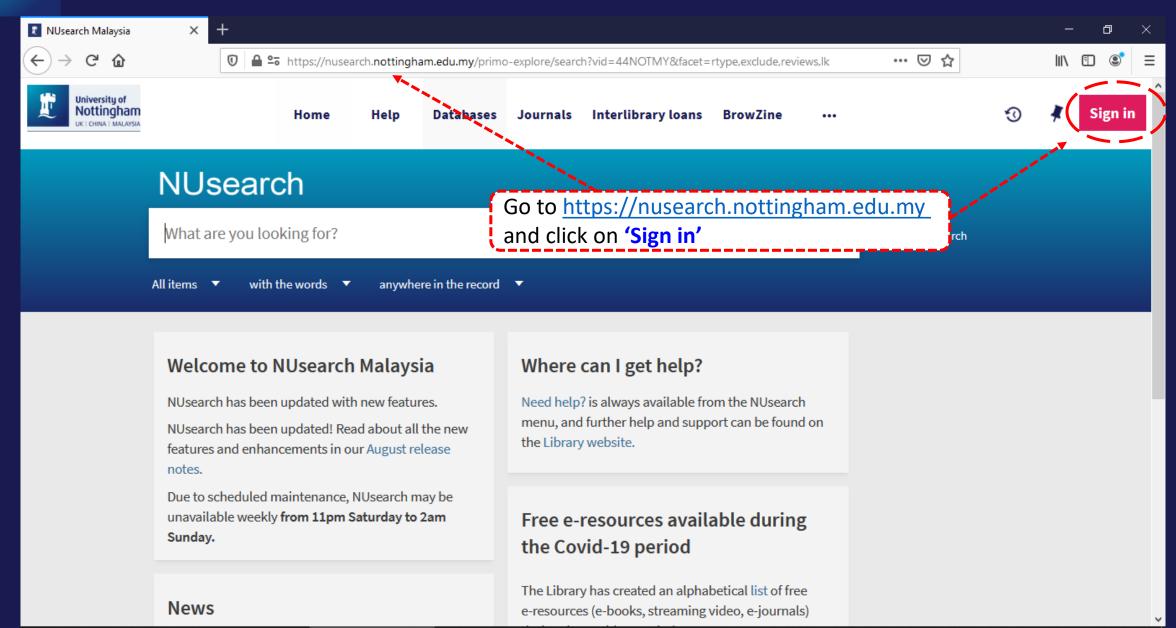

NUsearch url: <a href="https://nusearch.nottingham.edu.my">https://nusearch.nottingham.edu.my</a>

Currently includes in Chrome (Desktop and Android) and Samsung browsers