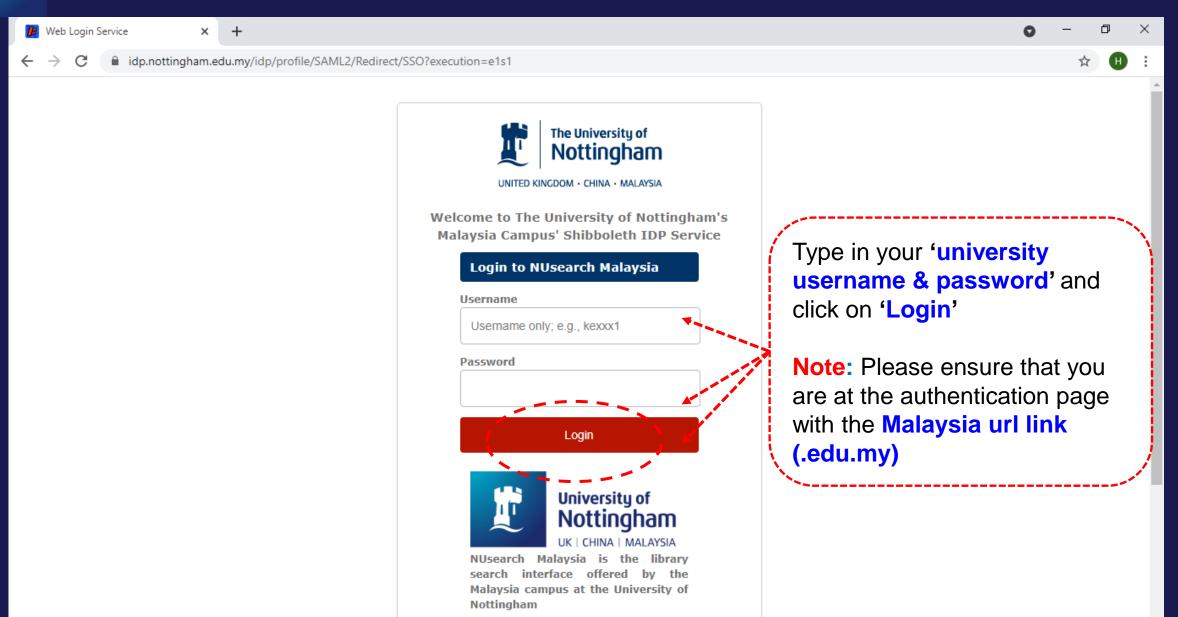

NUsearch url: <a href="https://nusearch.nottingham.edu.my">https://nusearch.nottingham.edu.my</a>

Currently includes in Chrome (Desktop and Android) and Samsung browsers