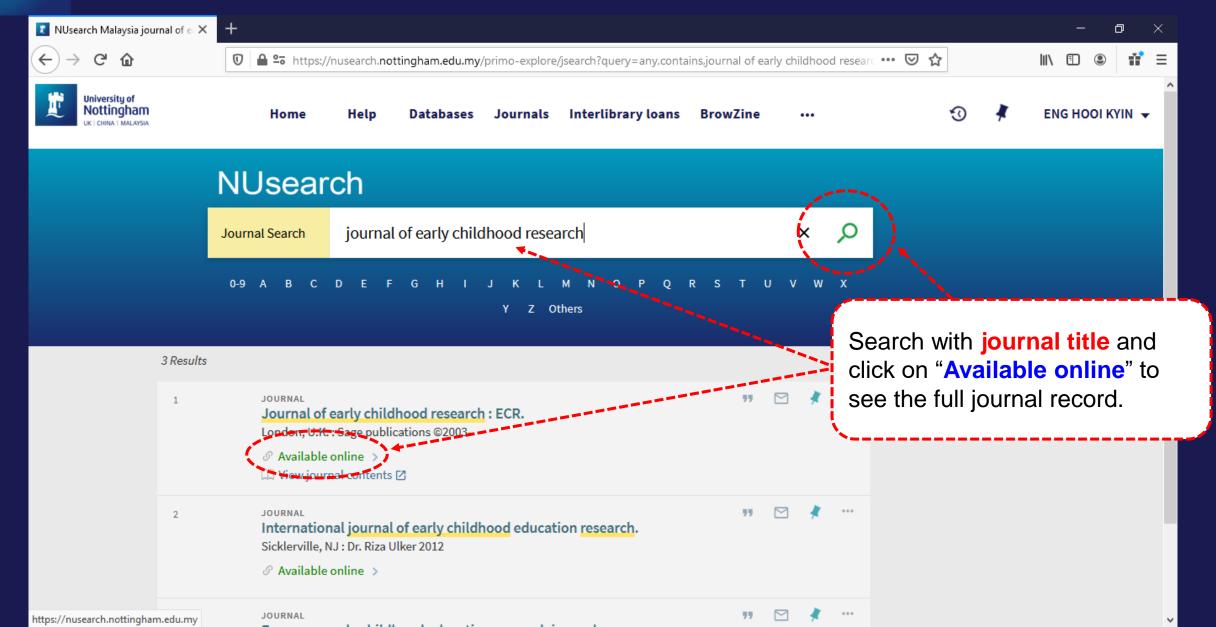

Currently includes in Chrome (Desktop and Android) and Samsung browsers



















# Filter my results



#### Filter my results





#### Remember your filters





#### Remember your filters





# Finding book



















# Finding eBook



















#### **NUsearch – Filter to eBook results only**





#### **NUsearch – Linking related book records**





# Finding article























## **NUsearch – Finding article: Download PDF**





#### **NUsearch – Finding article: Download PDF**





### **NUsearch – Finding article: Download PDF**





# Finding databases

















The TLS handshake finished for bam.nr-data.net..















## Finding eJournals



### NUsearch – Finding eJournals





### NUsearch – Finding eJournals

















### Resource recommender



#### Resource recommender - Databases





## Library account



### **NUsearch – Library account**





#### **NUsearch – Library account**



My Library Card



From your Library Account, you can:

- 1. Renew your books
- 2. Check your Request items
- 3. Check your <u>Library Fines</u>



#### **Contact information**



libraryservices@nottingham.edu.my



Reference Desk / Customer Services Counter +603 - 8924 8319 / 8318



'Chat with your librarian' sessions on MS Teams

Monday to Friday, 2pm to 5pm



@Library\_UNM