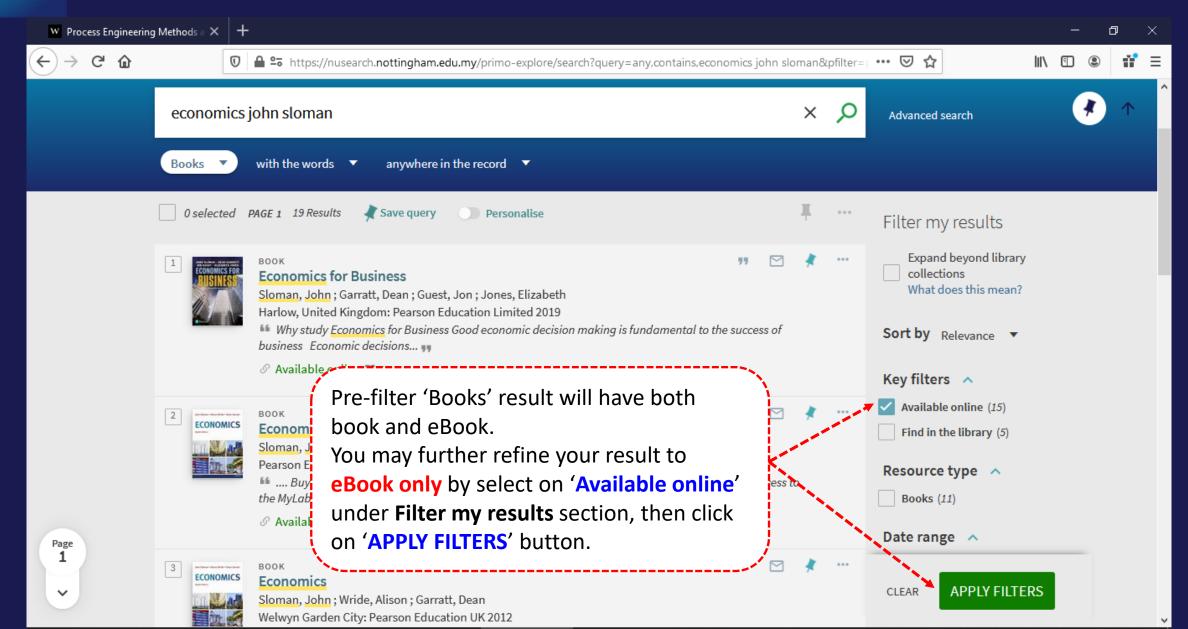

tensive physical and electronic library collections. You'll find books, journals, articles, videos, theses, databases and much more.

It's mobile friendly, so you can use it on the go. It's single sign-in, so you don't have to sign in again to access electronic resources.

NUsearch is your one-stop-shop to searching and accessing everything in one place.

NUsearch url: <a href="https://nusearch.nottingham.edu.my">https://nusearch.nottingham.edu.my</a>



















Currently includes in Chrome (Desktop and Android) and Samsung browsers



















# Filter my results



#### Filter my results





#### Remember your filters





#### Remember your filters





# Finding book



















# Finding eBook



















#### **NUsearch – Filter to eBook results only**





#### **NUsearch – Linking related book records**





# Finding article























## **NUsearch – Finding article: Download PDF**





#### **NUsearch – Finding article: Download PDF**





### **NUsearch – Finding article: Download PDF**





# Finding databases

















The TLS handshake finished for bam.nr-data.net..















## Finding eJournals



### NUsearch – Finding eJournals





### NUsearch – Finding eJournals

















### Resource recommender



#### Resource recommender - Databases





## Library account



### **NUsearch – Library account**





#### **NUsearch – Library account**



My Library Card



From your Library Account, you can:

- 1. Renew your books
- 2. Check your Request items
- 3. Check your <u>Library Fines</u>



#### *