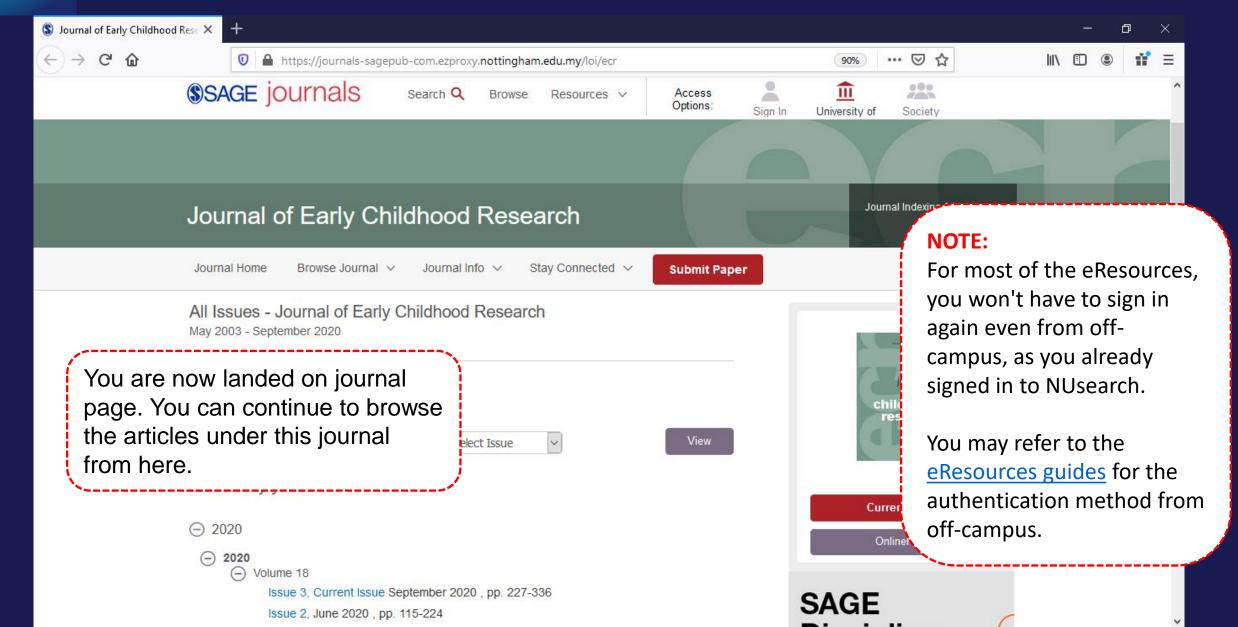

Currently includes in Chrome (Desktop and Android) and Samsung browsers



















# Filter my results



#### Filter my results





#### Remember your filters





#### Remember your filters





# Finding book



















# Finding eBook



















#### **NUsearch – Filter to eBook results only**





#### **NUsearch – Linking related book records**





# Finding article























## **NUsearch – Finding article: Download PDF**





#### **NUsearch – Finding article: Download PDF**





### **NUsearch – Finding article: Download PDF**





# Finding databases

















The TLS handshake finished for bam.nr-data.net..















## Finding eJournals



### NUsearch – Finding eJournals





### NUsearch – Finding eJournals

















### Resource recommender



#### Resource recommender - Databases





## Library account



### **NUsearch – Library account**





#### **NUsearch – Library account**



My Library Card



From your Library Account, you can:

- 1. Renew your books
- 2. Check your Request items
- 3. Check your <u>Library Fines</u>



#### **Contact information**



libraryservices@nottingham.edu.my



Reference Desk / Customer Services Counter +603 - 8924 8319 / 8318



'Chat with your librarian' sessions on MS Teams

Monday to Friday, 2pm to 5pm



@Library\_UNM