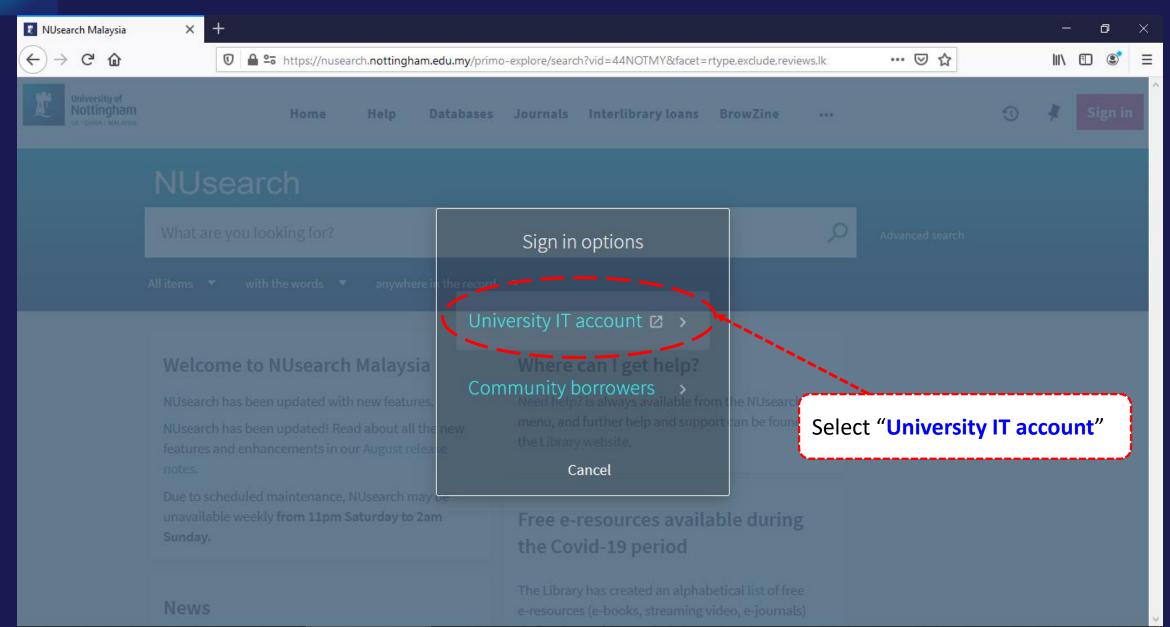

NUsearch url: <a href="https://nusearch.nottingham.edu.my">https://nusearch.nottingham.edu.my</a>

Currently includes in Chrome (Desktop and Android) and Samsung browsers