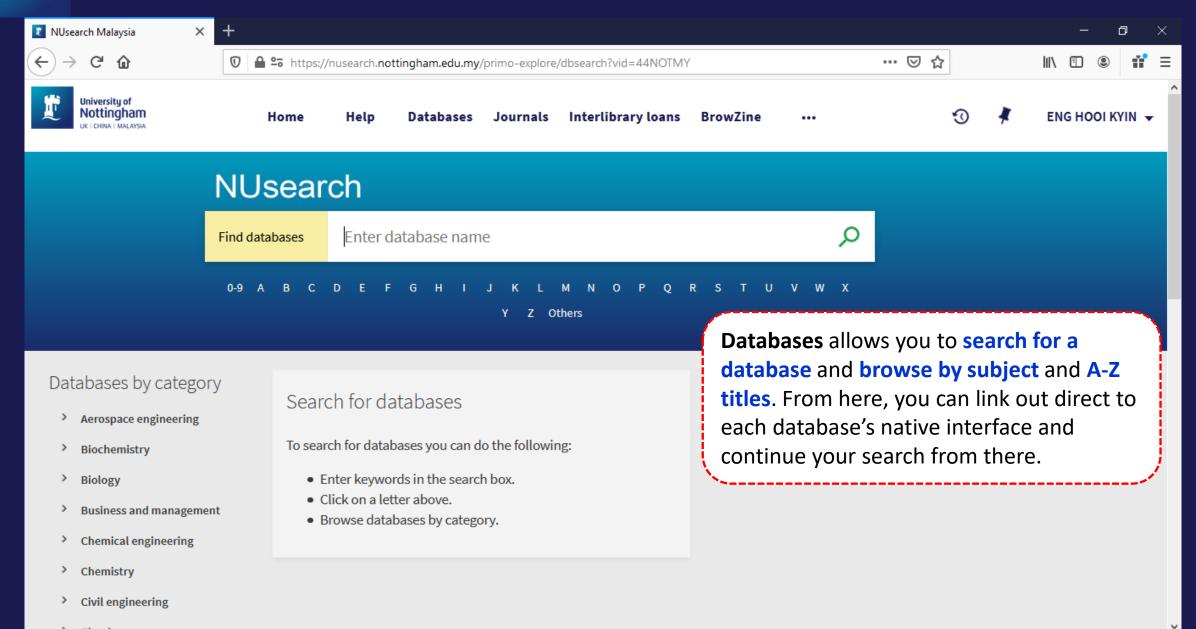

ur one-stop-shop to searching and accessing everything in one place.

NUsearch url: <a href="https://nusearch.nottingham.edu.my">https://nusearch.nottingham.edu.my</a>



















Currently includes in Chrome (Desktop and Android) and Samsung browsers



















# Filter my results



#### Filter my results





#### Remember your filters





#### Remember your filters





# Finding book



















# Finding eBook



















#### **NUsearch – Filter to eBook results only**





#### **NUsearch – Linking related book records**





# Finding article























## **NUsearch – Finding article: Download PDF**





#### **NUsearch – Finding article: Download PDF**





### **NUsearch – Finding article: Download PDF**





# Finding databases

















The TLS handshake finished for bam.nr-data.net..















## Finding eJournals



### NUsearch – Finding eJournals





### NUsearch – Finding eJournals

















### Resource recommender



#### Resource recommender - Databases





## Library account



### **NUsearch – Library account**





#### **NUsearch – Library account**



My Library Card



From your Library Account, you can:

- 1. Renew your books
- 2. Check your Request items
- 3. Check your <u>Library Fines</u>



#### **Contact information**



libraryservices@nottingham.edu.my



Reference Desk / Customer Services Counter +603 - 8924 8319 / 8318



'Chat with your librarian' sessions on MS Teams

Monday to Friday, 2pm to 5pm



@Library\_UNM