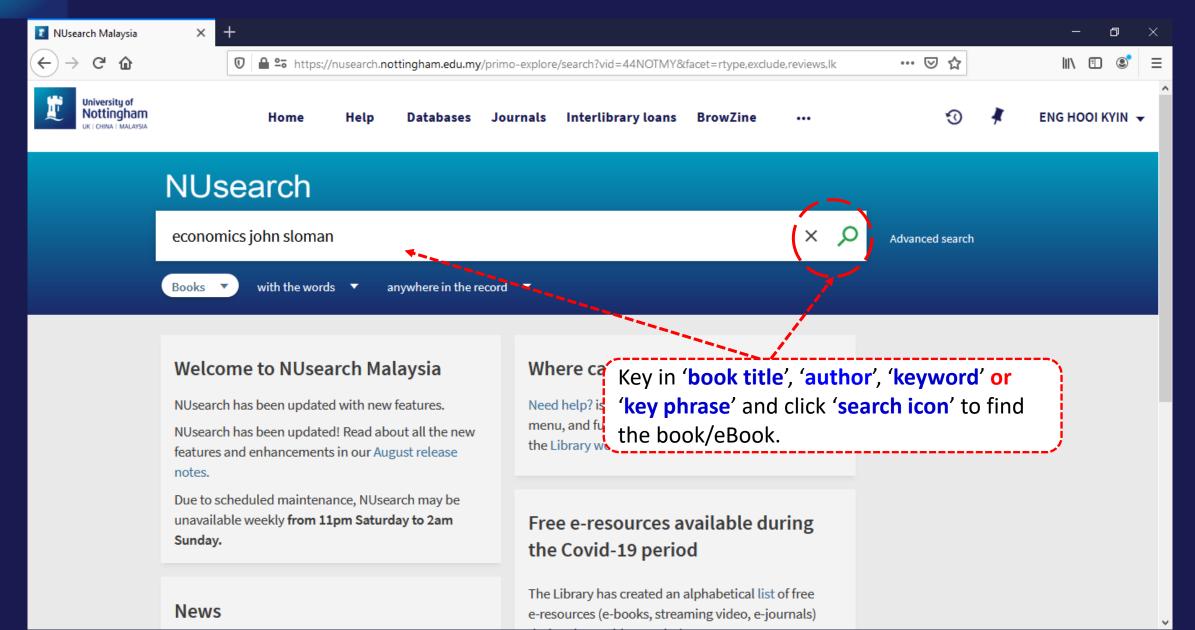

NUsearch is a one stop search tool that allows you to find our extensive physical and electronic library collections. You'll find books, journals, articles, videos, theses, databases and much more.

It's mobile friendly, so you can use it on the go. It's single sign-in, so you don't have to sign in again to access electronic resources.

NUsearch is your one-stop-shop to searching and accessing everything in one place.

NUsearch url: <a href="https://nusearch.nottingham.edu.my">https://nusearch.nottingham.edu.my</a>



















Currently includes in Chrome (Desktop and Android) and Samsung browsers



















# Filter my results



#### Filter my results





#### Remember your filters





#### Remember your filters





# Finding book



















# Finding eBook



















#### **NUsearch – Filter to eBook results only**





#### **NUsearch – Linking related book records**





# Finding article























## **NUsearch – Finding article: Download PDF**





#### **NUsearch – Finding article: Download PDF**





### **NUsearch – Finding article: Download PDF**





# Finding databases

















The TLS handshake finished for bam.nr-data.net..















## Finding eJournals



### NUsearch – Finding eJournals





### NUsearch – Finding eJournals

















### Resource recommender



#### Resource recommender - Databases





## Library account



### **NUsearch – Library account**





#### **NUsearch – Library account**



My Library Card



From your Library Account, you can:

- 1. Renew your books
- 2. Check