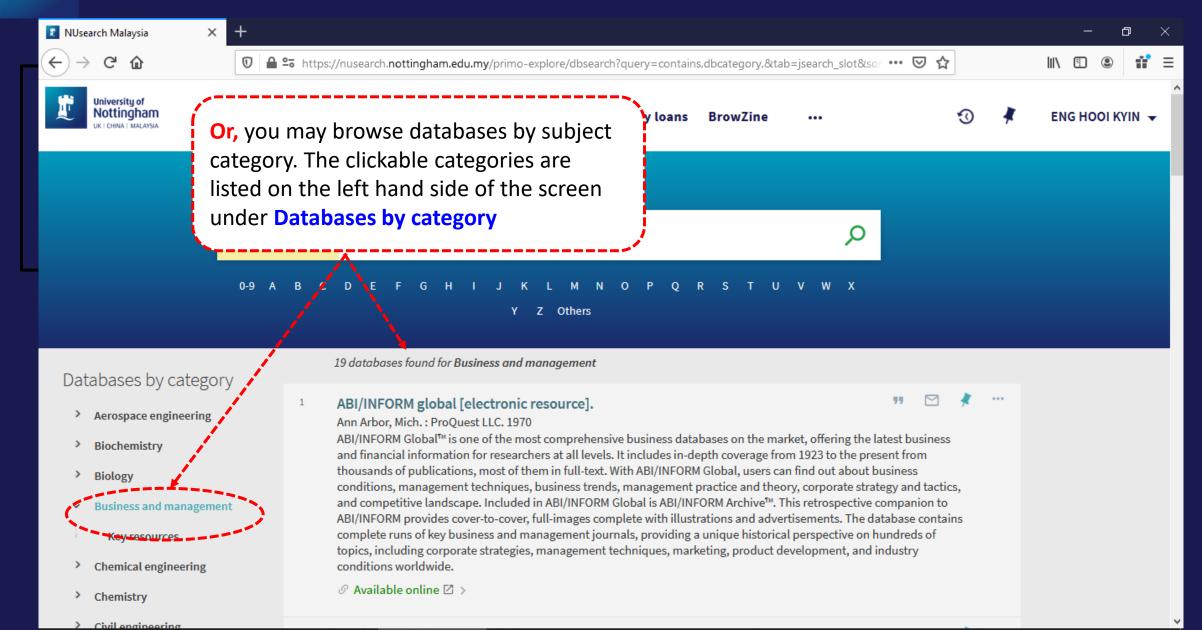

e.

NUsearch url: <a href="https://nusearch.nottingham.edu.my">https://nusearch.nottingham.edu.my</a>



















Currently includes in Chrome (Desktop and Android) and Samsung browsers



















# Filter my results



#### Filter my results





#### Remember your filters





#### Remember your filters





# Finding book



















# Finding eBook



















#### **NUsearch – Filter to eBook results only**





#### **NUsearch – Linking related book records**





# Finding article























## **NUsearch – Finding article: Download PDF**





#### **NUsearch – Finding article: Download PDF**





### **NUsearch – Finding article: Download PDF**





# Finding databases

















The TLS handshake finished for bam.nr-data.net..















## Finding eJournals



### NUsearch – Finding eJournals





### NUsearch – Finding eJournals

















### Resource recommender



#### Resource recommender - Databases





## Library account



### **NUsearch – Library account**





#### **NUsearch – Library account**



My Library Card



From your Library Account, you can:

- 1. Renew your books
- 2. Check your Request items
- 3. Check your <u>Library Fines</u>



#### **Contact information**



libraryservices@nottingham.edu.my



Reference Desk / Customer Services Counter +603 - 8924 8319 / 8318



'Chat with your librarian' sessions on MS Teams

Monday to Friday, 2pm to 5pm



@Library\_UNM