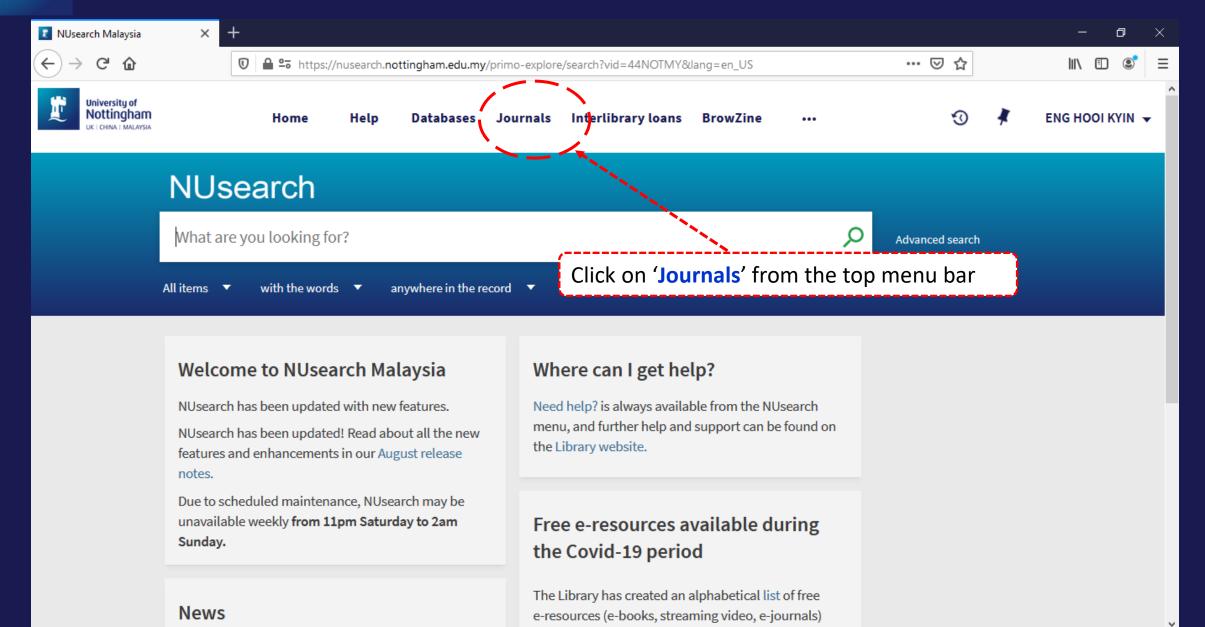

ps://nusearch.nottingham.edu.my</a>



















Currently includes in Chrome (Desktop and Android) and Samsung browsers



















# Filter my results



#### Filter my results





#### Remember your filters





#### Remember your filters





# Finding book



















# Finding eBook



















#### **NUsearch – Filter to eBook results only**





#### **NUsearch – Linking related book records**





# Finding article























## **NUsearch – Finding article: Download PDF**





#### **NUsearch – Finding article: Download PDF**





### **NUsearch – Finding article: Download PDF**





# Finding databases

















The TLS handshake finished for bam.nr-data.net..















## Finding eJournals



### NUsearch – Finding eJournals





### NUsearch – Finding eJournals

















### Resource recommender



#### Resource recommender - Databases





## Library account



### **NUsearch – Library account**





#### **NUsearch – Library account**



My Library Card



From your Library Account, you can:

- 1. Renew your books
- 2. Check your Request items
- 3. Check your <u>Library Fines</u>



#### **Contact information**



libraryservices@nottingham.edu.my



Reference Desk / Customer Services Counter +603 - 8924 8319 / 8318



'Chat with your librarian' sessions on MS Teams

Monday to Friday, 2pm to 5pm



@Library\_UNM