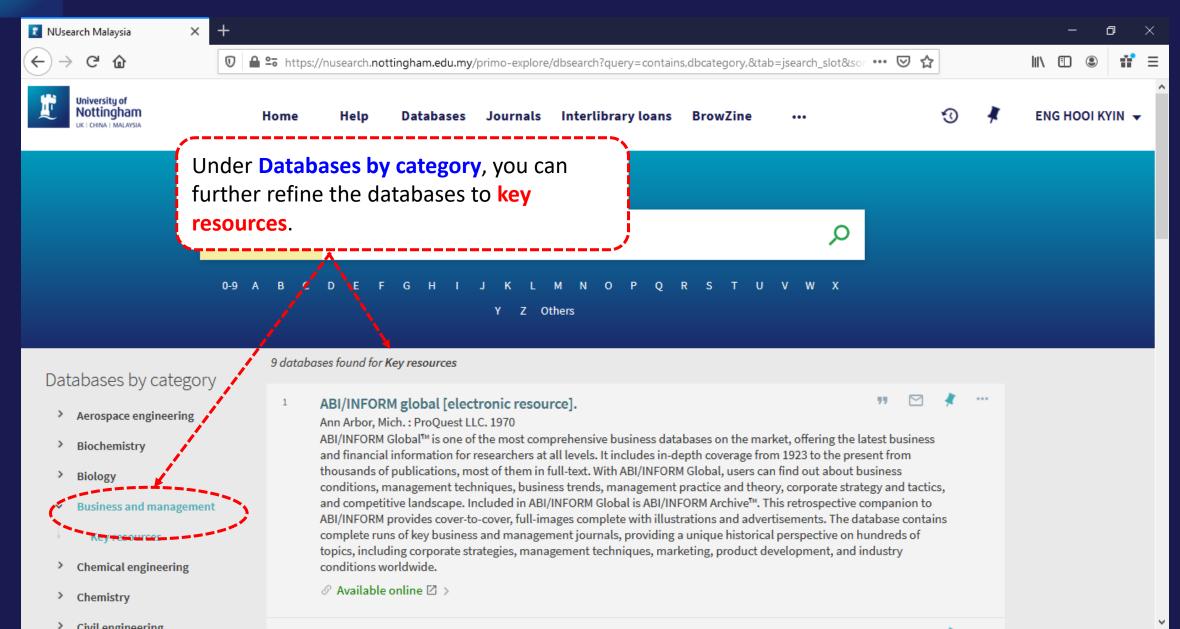

NUsearch url: <a href="https://nusearch.nottingham.edu.my">https://nusearch.nottingham.edu.my</a>



















Currently includes in Chrome (Desktop and Android) and Samsung browsers



















# Filter my results



#### Filter my results





#### Remember your filters





#### Remember your filters





# Finding book



















# Finding eBook



















#### **NUsearch – Filter to eBook results only**





#### **NUsearch – Linking related book records**





# Finding article























## **NUsearch – Finding article: Download PDF**





#### **NUsearch – Finding article: Download PDF**





### **NUsearch – Finding article: Download PDF**





# Finding databases

















The TLS handshake finished for bam.nr-data.net..















## Finding eJournals



### NUsearch – Finding eJournals





### NUsearch – Finding eJournals

















### Resource recommender



#### Resource recommender - Databases





## Library account



### **NUsearch – Library account**





#### **NUsearch – Library account**



My Library Card



From your Library Account, you can:

- 1. Renew your books
- 2. Check your Request items
- 3. Check your <u>Library Fines</u>



#### **Contact information**



libraryservices@nottingham.edu.my



Reference Desk / Customer Services Counter +603 - 8924 8319 / 8318



'Chat with your librarian' sessions on MS Teams

Monday to Friday, 2pm to 5pm



@Library\_UNM