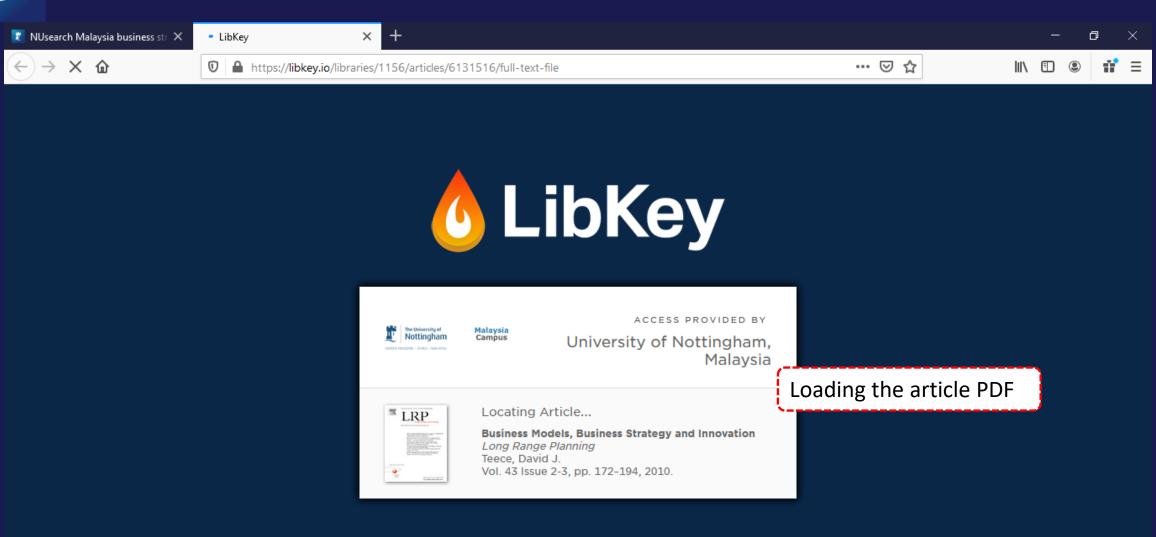

## **NUsearch – Finding article: Download PDF**

#### **NUsearch – Finding article: Download PDF**

### **NUsearch – Finding article: Download PDF**