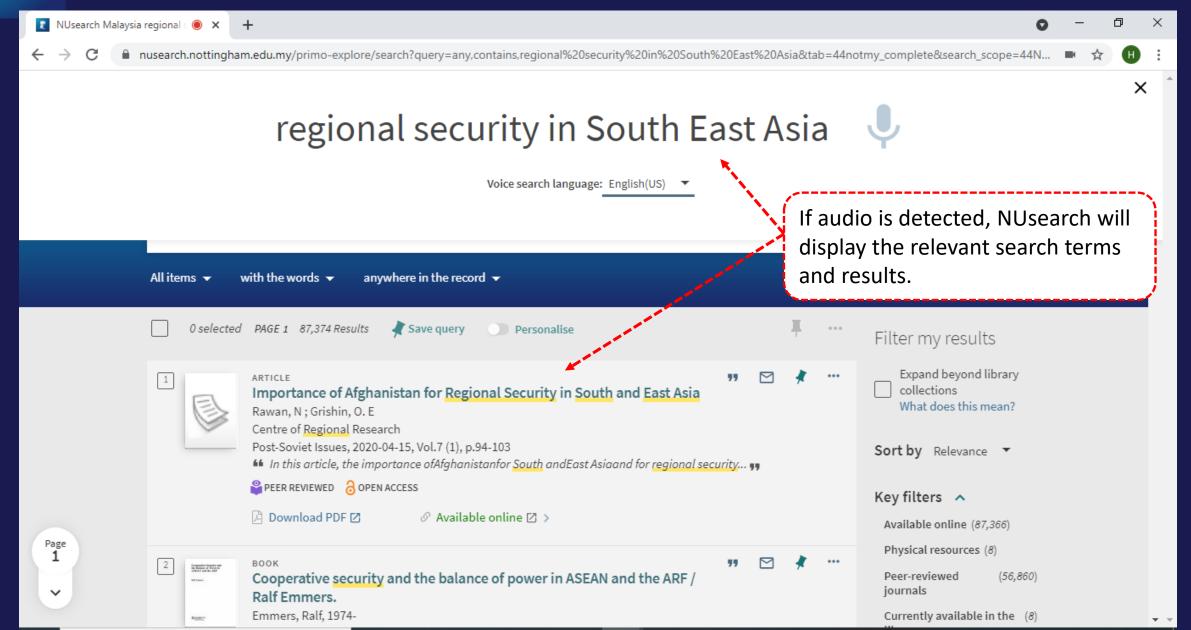

# **NUsearch**

NUsearch is a one stop search tool that allows you to find our extensive physical and electronic library collections. You'll find books, journals, articles, videos, theses, databases and much more.