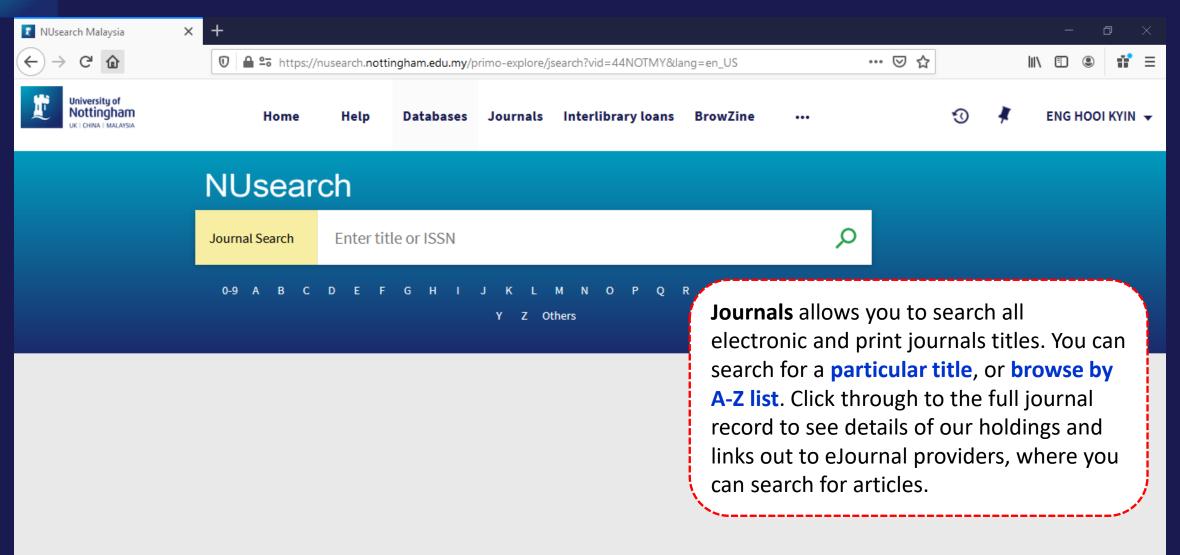

Currently includes in Chrome (Desktop and Android) and Samsung browsers



















# Filter my results



#### Filter my results





#### Remember your filters





#### Remember your filters





# Finding book



















# Finding eBook



















#### **NUsearch – Filter to eBook results only**





#### **NUsearch – Linking related book records**





# Finding article























## **NUsearch – Finding article: Download PDF**





#### **NUsearch – Finding article: Download PDF**





### **NUsearch – Finding article: Download PDF**





# Finding databases

















The TLS handshake finished for bam.nr-data.net..















## Finding eJournals



### NUsearch – Finding eJournals





### NUsearch – Finding eJournals

















### Resource recommender



#### Resource recommender - Databases





## Library account



### **NUsearch – Library account**





#### **NUsearch – Library account**



My Library Card



From your Library Account, you can:

- 1. Renew your books
- 2. Check your Request items
- 3. Check your <u>Library Fines</u>



#### **Contact information**



libraryservices@nottingham.edu.my



Reference Desk / Customer Services Counter +603 - 8924 8319 / 8318



'Chat with your librarian' sessions on MS Teams

Monday to Friday, 2pm to 5pm



@Library\_UNM