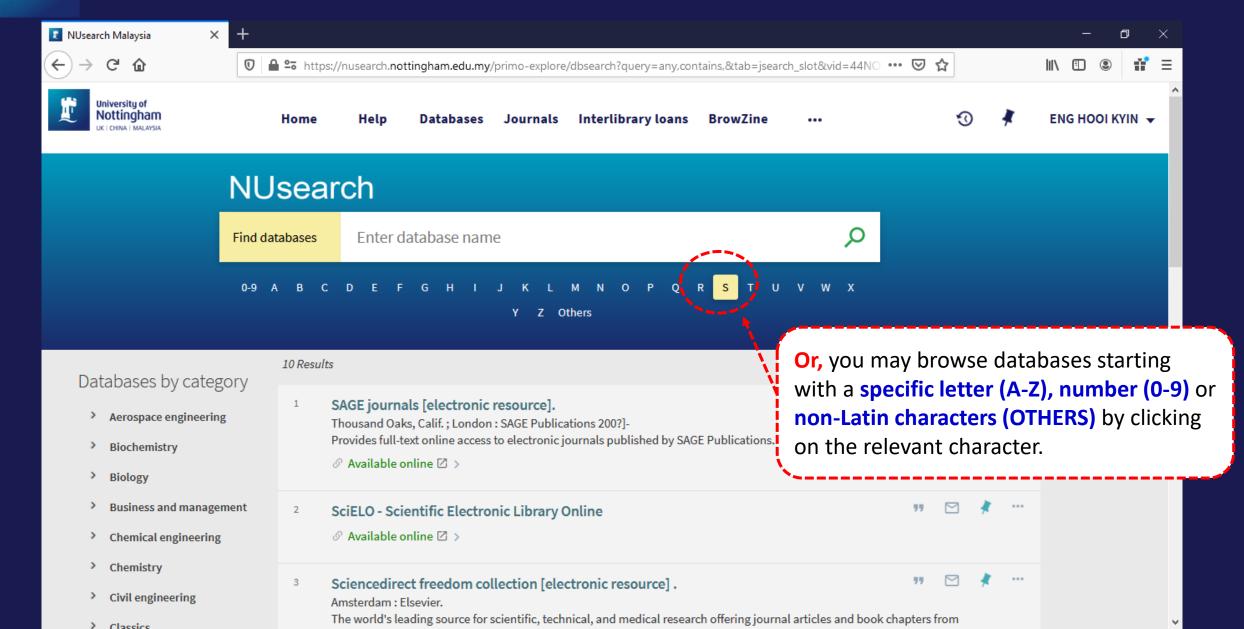

place.

NUsearch url: <a href="https://nusearch.nottingham.edu.my">https://nusearch.nottingham.edu.my</a>



















Currently includes in Chrome (Desktop and Android) and Samsung browsers



















# Filter my results



#### Filter my results





#### Remember your filters





#### Remember your filters





# Finding book



















# Finding eBook



















#### **NUsearch – Filter to eBook results only**





#### **NUsearch – Linking related book records**





# Finding article























## **NUsearch – Finding article: Download PDF**





#### **NUsearch – Finding article: Download PDF**





### **NUsearch – Finding article: Download PDF**





# Finding databases

















The TLS handshake finished for bam.nr-data.net..















## Finding eJournals



### NUsearch – Finding eJournals





### NUsearch – Finding eJournals

















### Resource recommender



#### Resource recommender - Databases





## Library account



### **NUsearch – Library account**





#### **NUsearch – Library account**



My Library Card



From your Library Account, you can:

- 1. Renew your books
- 2. Check your Request items
- 3. Check your <u>Library Fines</u>



#### **Contact information**



libraryservices@nottingham.edu.my



Reference Desk / Customer Services Counter +603 - 8924 8319 / 8318



'Chat with your librarian' sessions on MS Teams

Monday to Friday, 2pm to 5pm



@Library\_UNM