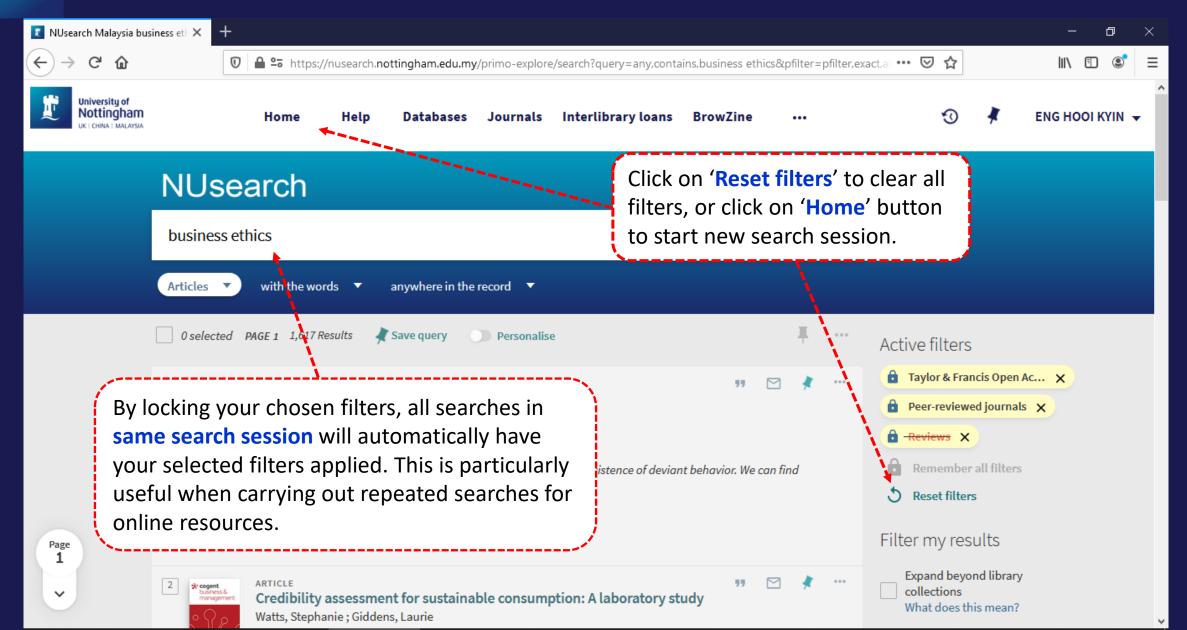

library account
- 11.Contact information

# **NUsearch**

NUsearch is a one stop search tool that allows you to find our extensive physical and electronic library collections. You'll find books, journals, articles, videos, theses, databases and much more.

It's mobile friendly, so you can use it on the go. It's single sign-in, so you don't have to sign in again to access electronic resources.

NUsearch is your one-stop-shop to searching and accessing everything in one place.

NUsearch url: <a href="https://nusearch.nottingham.edu.my">https://nusearch.nottingham.edu.my</a>



















Currently includes in Chrome (Desktop and Android) and Samsung browsers



















# Filter my results



#### Filter my results





#### Remember your filters





#### Remember your filters





# Finding book



















# Finding eBook



















#### **NUsearch – Filter to eBook results only**





#### **NUsearch – Linking related book records**





# Finding article























## **NUsearch – Finding article: Download PDF**





#### **NUsearch – Finding article: Download PDF**





### **NUsearch – Finding article: Download PDF**





# Finding databases

















The TLS handshake finished for bam.nr-data.net..















## Finding eJournals



### NUsearch – Finding eJournals





### NUsearch – Finding eJournals

















### Resource recommender



#### Resource recommender - Databases





## Library account



### **NUsearch – Library account**





#### **NUsearch – Library account**



My Library Card



From your Li