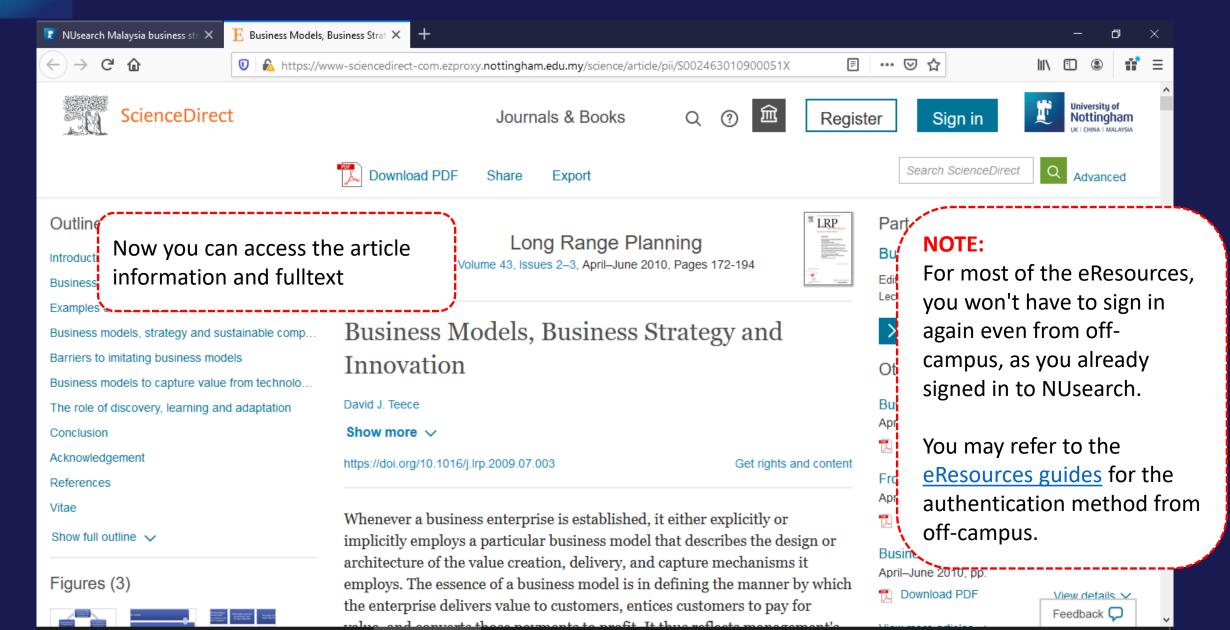

## **NUsearch – Finding article: Download PDF**

#### **NUsearch – Finding article: Download PDF**

### **NUsearch – Finding article: Download PDF**