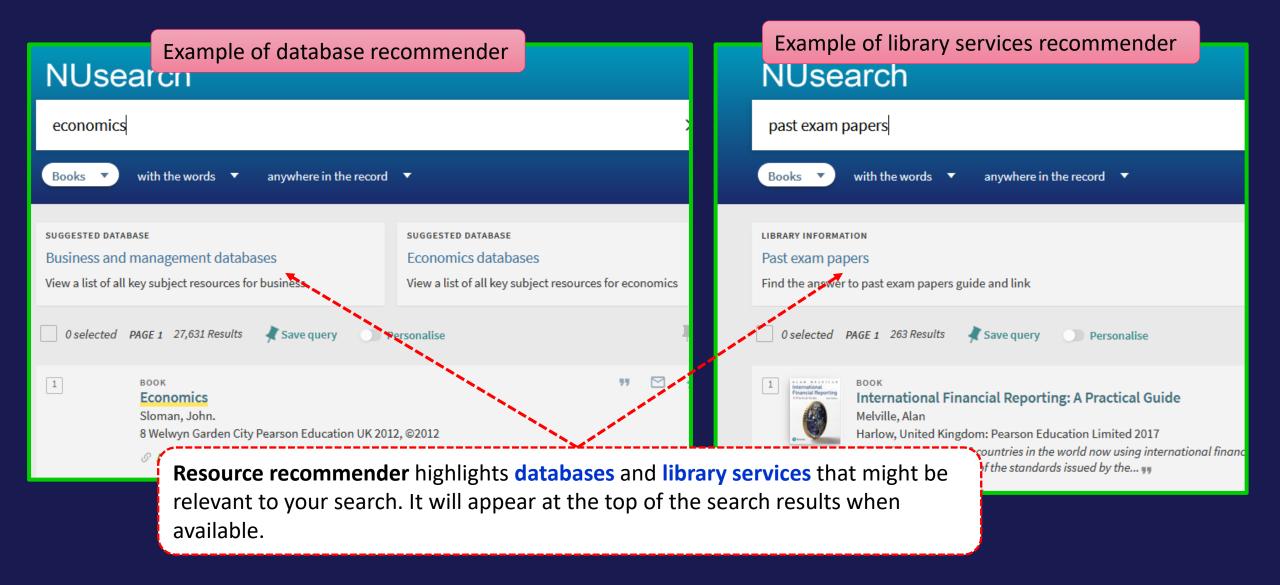

wsers



















# Filter my results



#### Filter my results





#### Remember your filters





#### Remember your filters





# Finding book



















# Finding eBook



















#### **NUsearch – Filter to eBook results only**





#### **NUsearch – Linking related book records**





# Finding article























## **NUsearch – Finding article: Download PDF**





#### **NUsearch – Finding article: Download PDF**





### **NUsearch – Finding article: Download PDF**





# Finding databases

















The TLS handshake finished for bam.nr-data.net..















## Finding eJournals



### NUsearch – Finding eJournals





### NUsearch – Finding eJournals

















### Resource recommender



#### Resource recommender - Databases





## Library account



### **NUsearch – Library account**





#### **NUsearch – Library account**



My Library Card



From your Library Account, you can:

- 1. Renew your books
- 2. Check your Request items
- 3. Check your <u>Library Fines</u>



#### **Contact information**



libraryservices@nottingham.edu.my



Reference Desk / Customer Services Counter +603 - 8924 8319 / 8318



'Chat with your librarian' sessions on MS Teams

Monday to Friday, 2pm to 5pm



@Library\_UNM