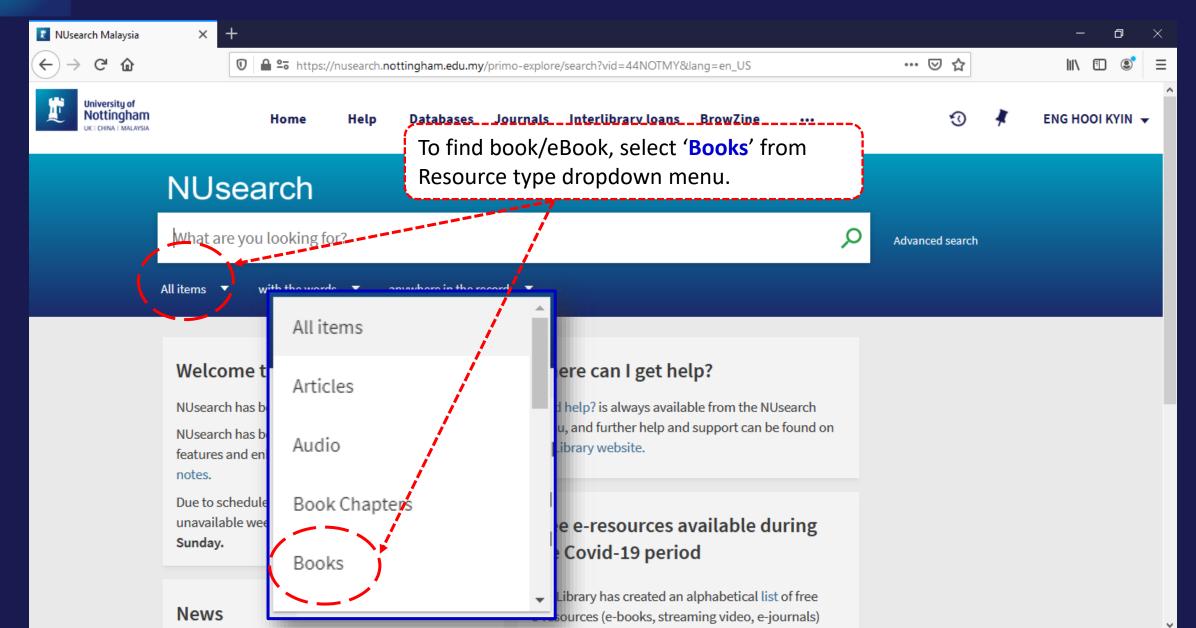

ontact information

# **NUsearch**

NUsearch is a one stop search tool that allows you to find our extensive physical and electronic library collections. You'll find books, journals, articles, videos, theses, databases and much more.

It's mobile friendly, so you can use it on the go. It's single sign-in, so you don't have to sign in again to access electronic resources.

NUsearch is your one-stop-shop to searching and accessing everything in one place.

NUsearch url: <a href="https://nusearch.nottingham.edu.my">https://nusearch.nottingham.edu.my</a>



















Currently includes in Chrome (Desktop and Android) and Samsung browsers



















# Filter my results



#### Filter my results





#### Remember your filters





#### Remember your filters





# Finding book



















# Finding eBook



















#### **NUsearch – Filter to eBook results only**





#### **NUsearch – Linking related book records**





# Finding article























## **NUsearch – Finding article: Download PDF**





#### **NUsearch – Finding article: Download PDF**





### **NUsearch – Finding article: Download PDF**





# Finding databases

















The TLS handshake finished for bam.nr-data.net..















## Finding eJournals



### NUsearch – Finding eJournals





### NUsearch – Finding eJournals

















### Resource recommender



#### Resource recommender - Databases





## Library account



### **NUsearch – Library account**





#### **NUsearch – Library account**



My Library Card



From your Library Account, you can