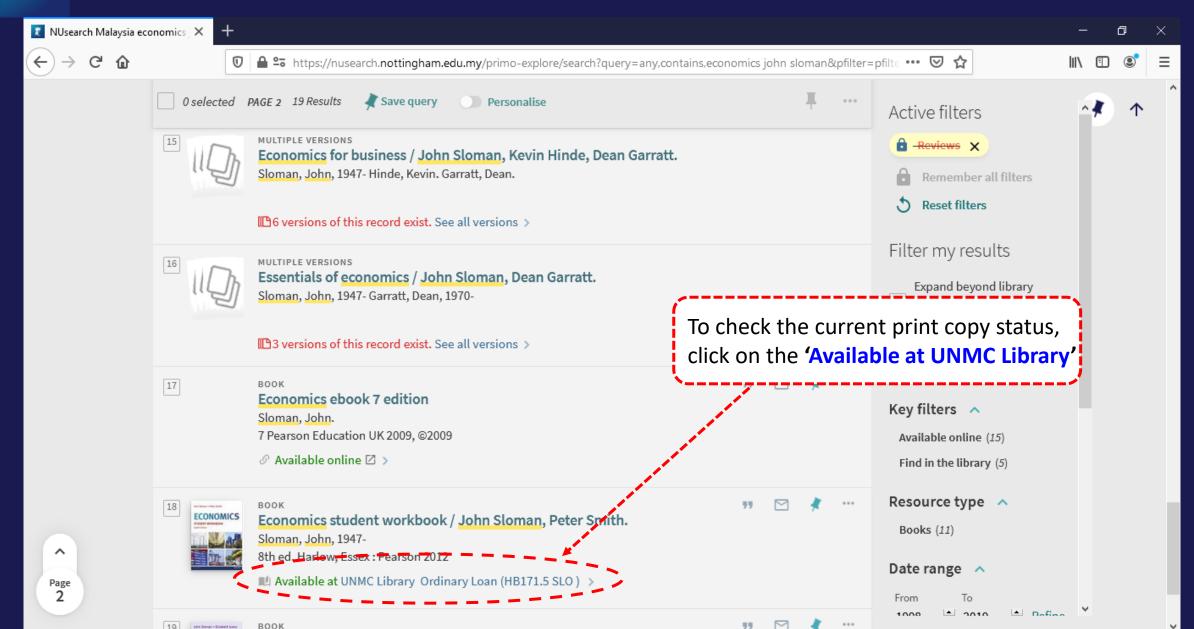

nformation

# **NUsearch**

NUsearch is a one stop search tool that allows you to find our extensive physical and electronic library collections. You'll find books, journals, articles, videos, theses, databases and much more.

It's mobile friendly, so you can use it on the go. It's single sign-in, so you don't have to sign in again to access electronic resources.

NUsearch is your one-stop-shop to searching and accessing everything in one place.

NUsearch url: <a href="https://nusearch.nottingham.edu.my">https://nusearch.nottingham.edu.my</a>



















Currently includes in Chrome (Desktop and Android) and Samsung browsers



















# Filter my results



#### Filter my results





#### Remember your filters





#### Remember your filters





# Finding book



















# Finding eBook



















#### **NUsearch – Filter to eBook results only**





#### **NUsearch – Linking related book records**





# Finding article























## **NUsearch – Finding article: Download PDF**





#### **NUsearch – Finding article: Download PDF**





### **NUsearch – Finding article: Download PDF**





# Finding databases

















The TLS handshake finished for bam.nr-data.net..















## Finding eJournals



### NUsearch – Finding eJournals





### NUsearch – Finding eJournals

















### Resource recommender



#### Resource recommender - Databases





## Library account



### **NUsearch – Library account**





#### **NUsearch – Library account**



My Library Card



From your Library Account, you can:

- 1.