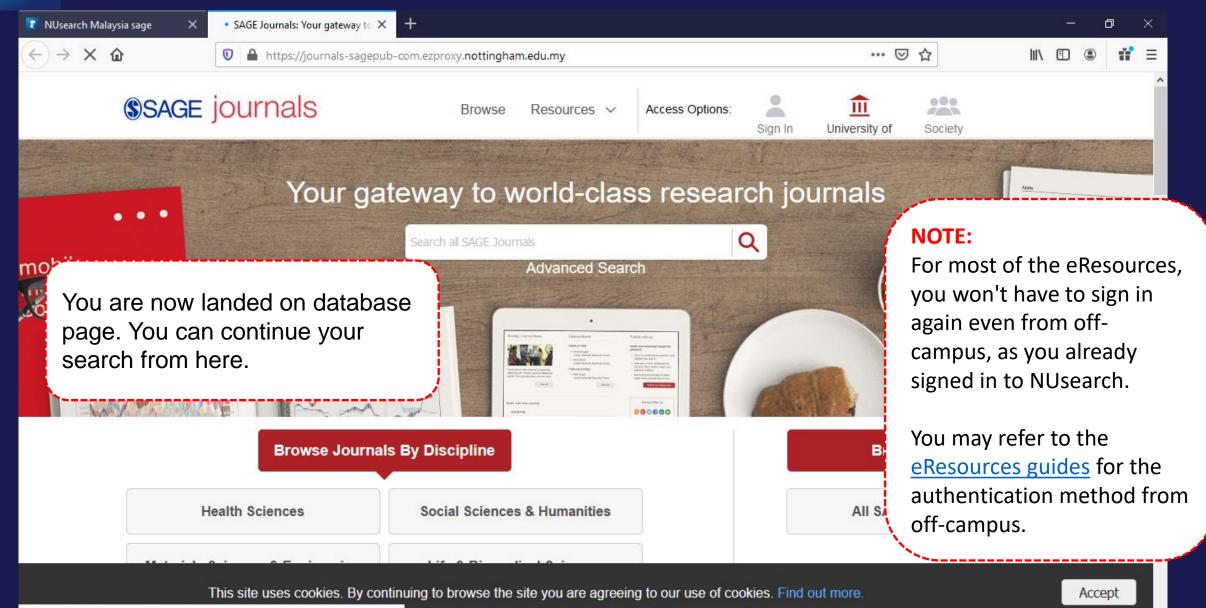

top-shop to searching and accessing everything in one place.

NUsearch url: <a href="https://nusearch.nottingham.edu.my">https://nusearch.nottingham.edu.my</a>



















Currently includes in Chrome (Desktop and Android) and Samsung browsers



















# Filter my results



#### Filter my results





#### Remember your filters





#### Remember your filters





# Finding book



















# Finding eBook



















#### **NUsearch – Filter to eBook results only**





#### **NUsearch – Linking related book records**





# Finding article























## **NUsearch – Finding article: Download PDF**





#### **NUsearch – Finding article: Download PDF**





### **NUsearch – Finding article: Download PDF**





# Finding databases

















The TLS handshake finished for bam.nr-data.net..















## Finding eJournals



### NUsearch – Finding eJournals





### NUsearch – Finding eJournals

















### Resource recommender



#### Resource recommender - Databases





## Library account



### **NUsearch – Library account**





#### **NUsearch – Library account**



My Library Card



From your Library Account, you can:

- 1. Renew your books
- 2. Check your Request items
- 3. Check your <u>Library Fines</u>



#### **Contact information**



libraryservices@nottingham.edu.my



Reference Desk / Customer Services Counter +603 - 8924 8319 / 8318



'Chat with your librarian' sessions on MS Teams

Monday to Friday, 2pm to 5pm



@Library\_UNM