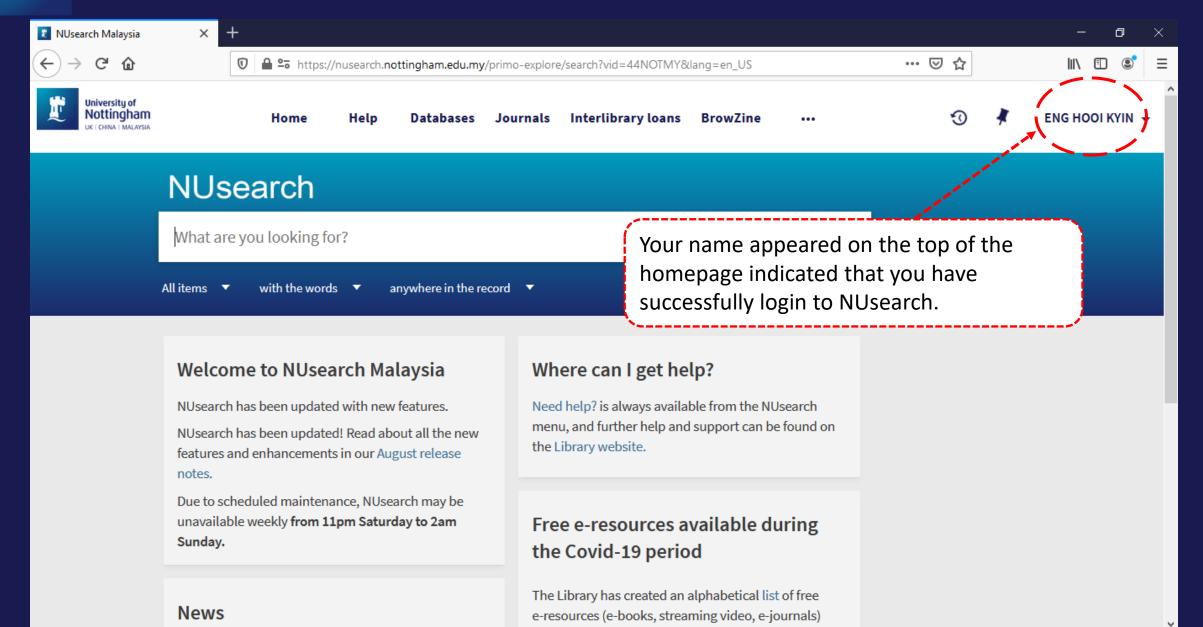

NUsearch url: <a href="https://nusearch.nottingham.edu.my">https://nusearch.nottingham.edu.my</a>

Currently includes in Chrome (Desktop and Android) and Samsung browsers