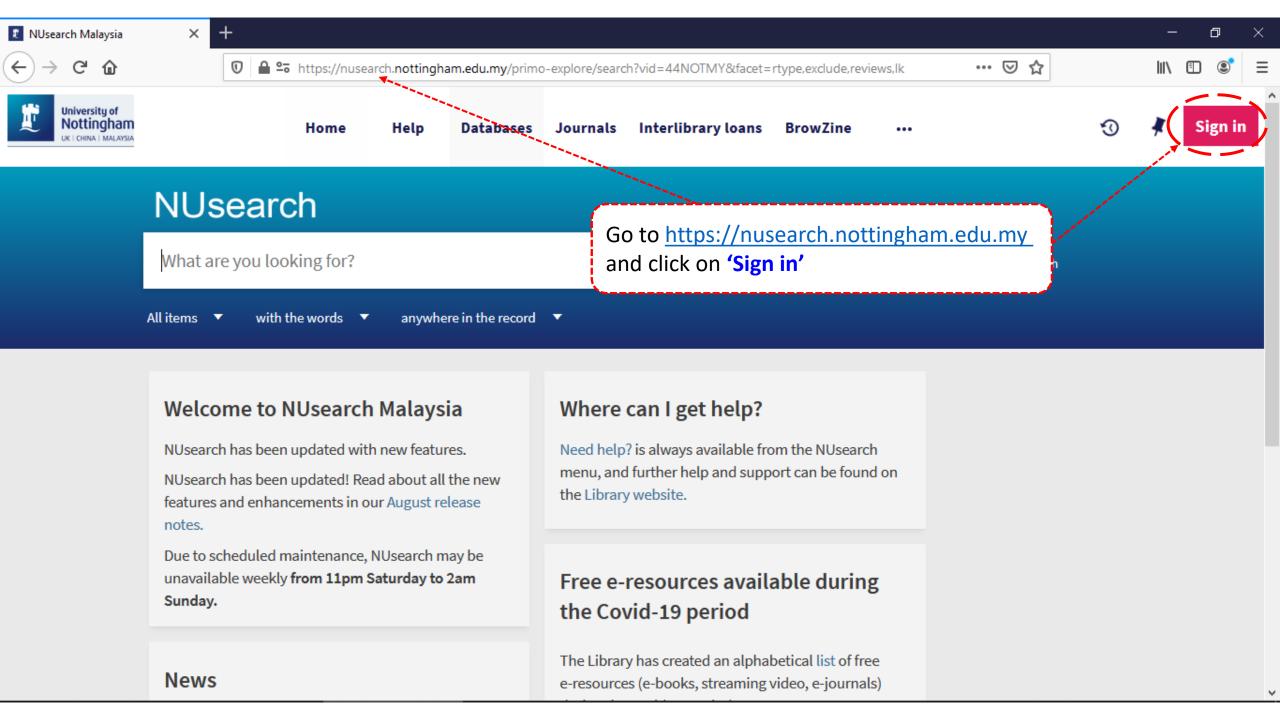

## Basic Search and Full Text Access from PsycARTICLES

Type in your 'university username & password' and click on 'Login'

Note: Please ensure that you are at the authentication page with the Malaysia url link (.edu.my)