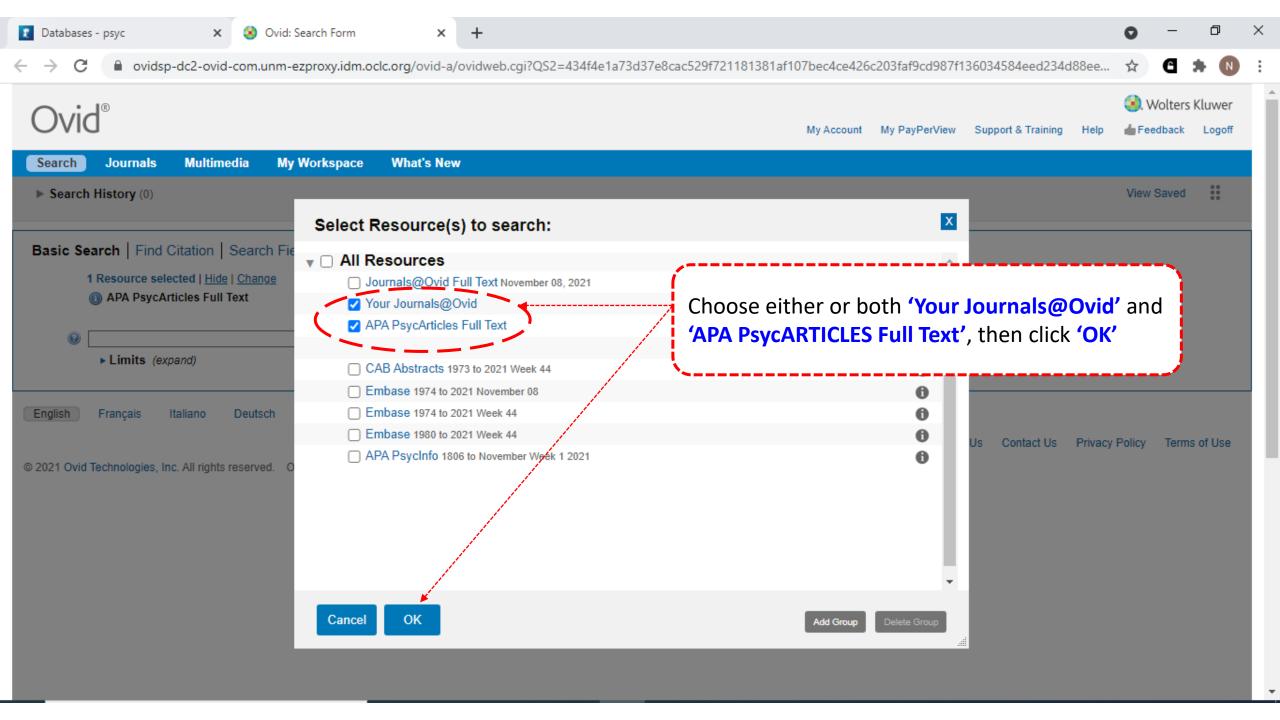

## Basic Search and Full Text Access from PsycARTICLES









Type in your 'university username & password' and click on 'Login'

Note: Please ensure that you are at the authentication page with the Malaysia url link (.edu.my)







© 2021 Ovid Technologies, Inc. All rights reserved. OvidUI\_04.16.00.106, SourceID b8de3b55159f2165326506ce02d94d2614fe5df1

Ovid uses cookies and similar techniques to improve the functionality and performance of this website and our services. By continuing your use of this website, you consent to this use of cookies and similar technologies.

See our privacy policy for more information.