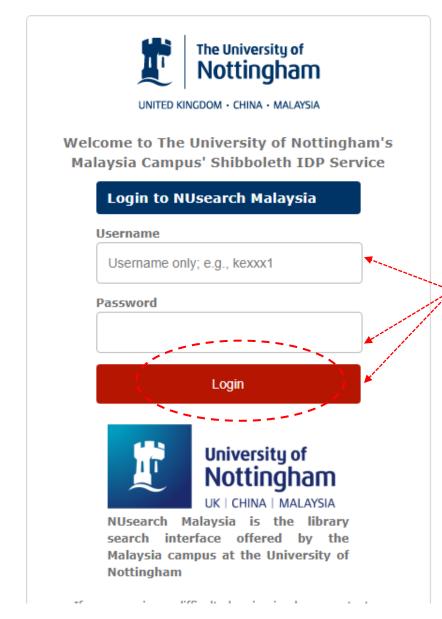

## Basic Search and Full Text Access from PsycARTICLES

Type in your 'university username & password' and click on 'Login'

Note: Please ensure that you are at the authentication page with the Malaysia url link (.edu.my)