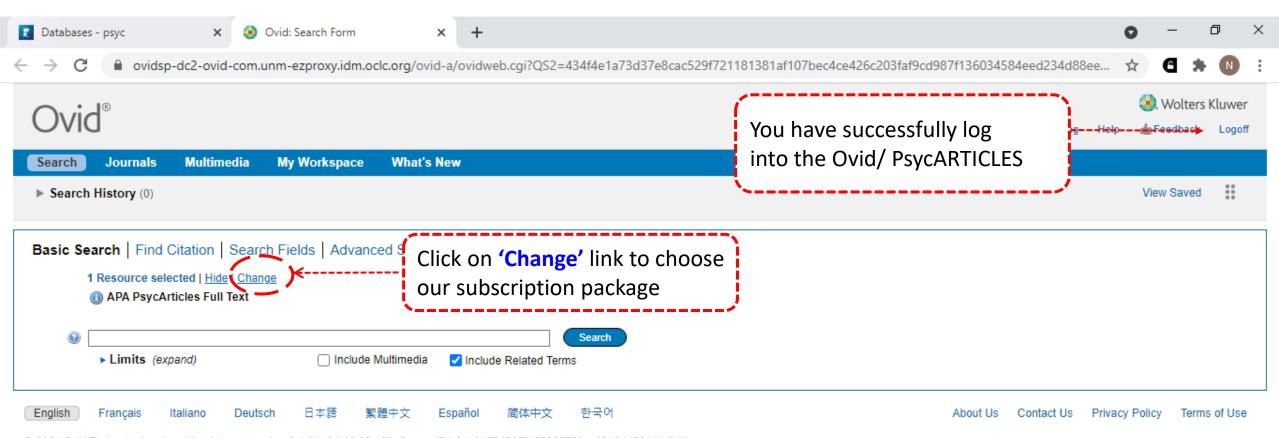

## Basic Search and Full Text Access from PsycARTICLES









Type in your 'university username & password' and click on 'Login'

Note: Please ensure that you are at the authentication page with the Malaysia url link (.edu.my)







© 2021 Ovid Technologies, Inc. All rights reserved. OvidUI\_04.16.00.106, SourceID b8de3b55159f2165326506ce02d94d2614fe5df1

Ovid uses cookies and similar techniques to improve the functionality and performance of this website and our services. By continuing your use of this website, you consent to this use of cookies and similar technologies.

See our privacy policy for more information.