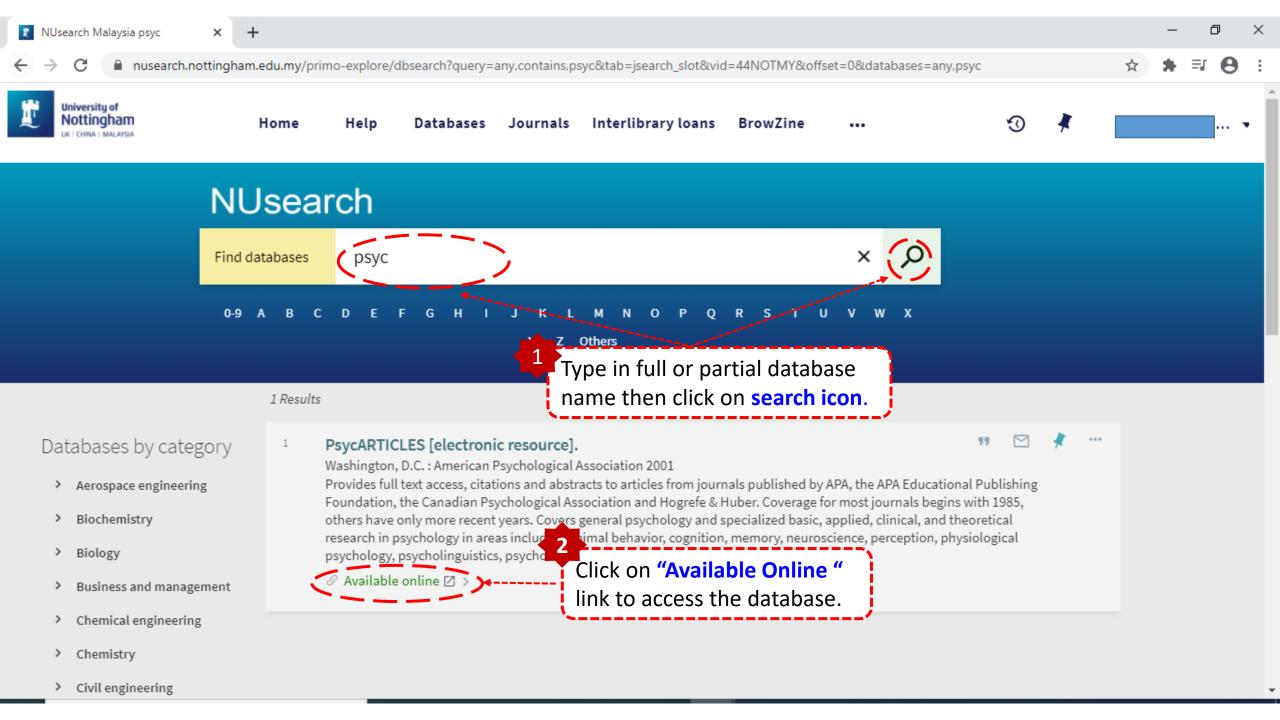

## Basic Search and Full Text Access from PsycARTICLES









Type in your 'university username & password' and click on 'Login'

Note: Please ensure that you are at the authentication page with the Malaysia url link (.edu.my)







© 2021 Ovid Technologies, Inc. All rights reserved. OvidUI\_04.16.00.106, SourceID b8de3b55159f2165326506ce02d94d2614fe5df1

Ovid uses cookies and similar techniques to improve the functionality and performance of this website and our services. By continuing your use of this website, you consent to this use of cookies and similar technologies.

See our privacy policy for more information.