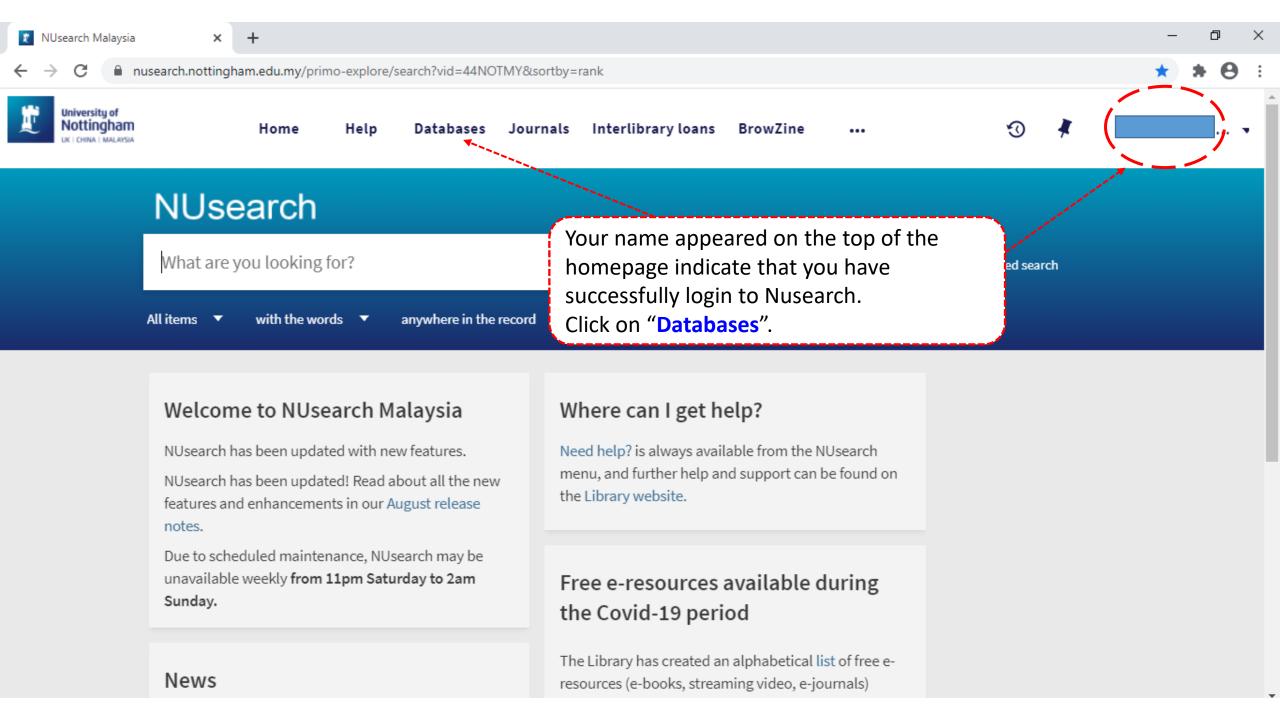

## Basic Search and Full Text Access from PsycARTICLES

Type in your 'university username & password' and click on 'Login'

Note: Please ensure that you are at the authentication page with the Malaysia url link (.edu.my)