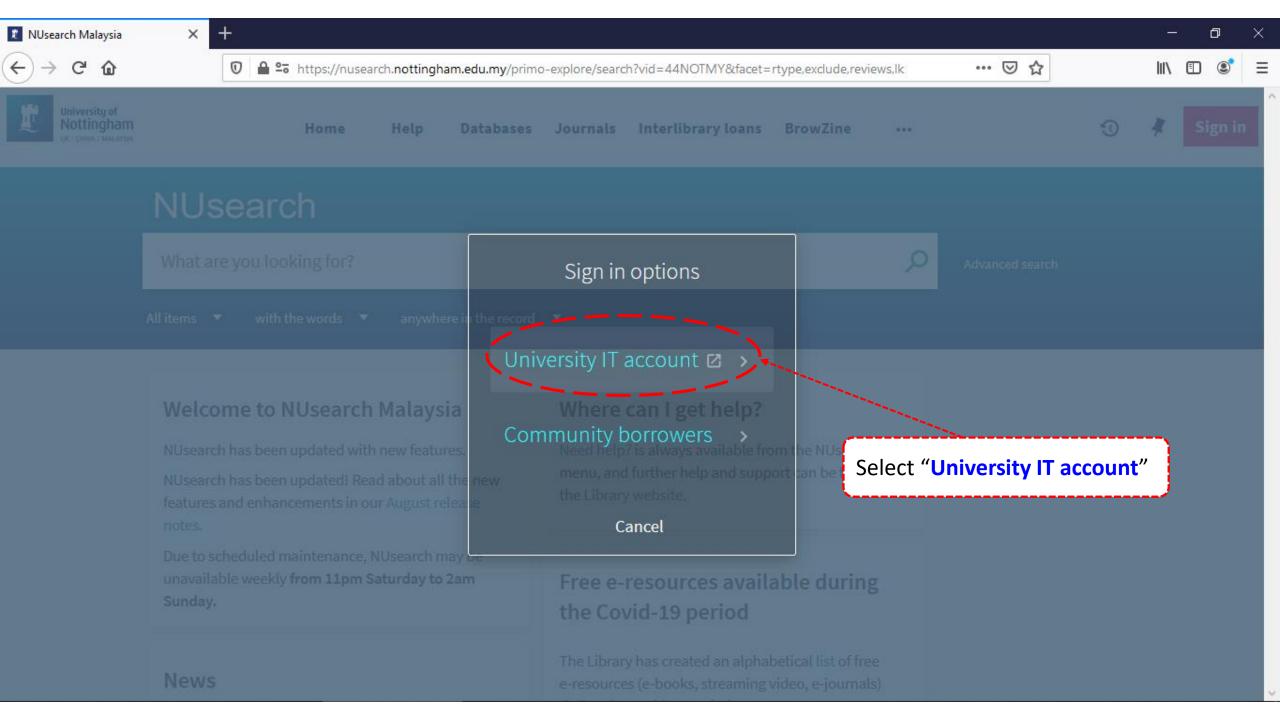

## Basic Search and Full Text Access from PsycARTICLES

Type in your 'university username & password' and click on 'Login'

Note: Please ensure that you are at the authentication page with the Malaysia url link (.edu.my)