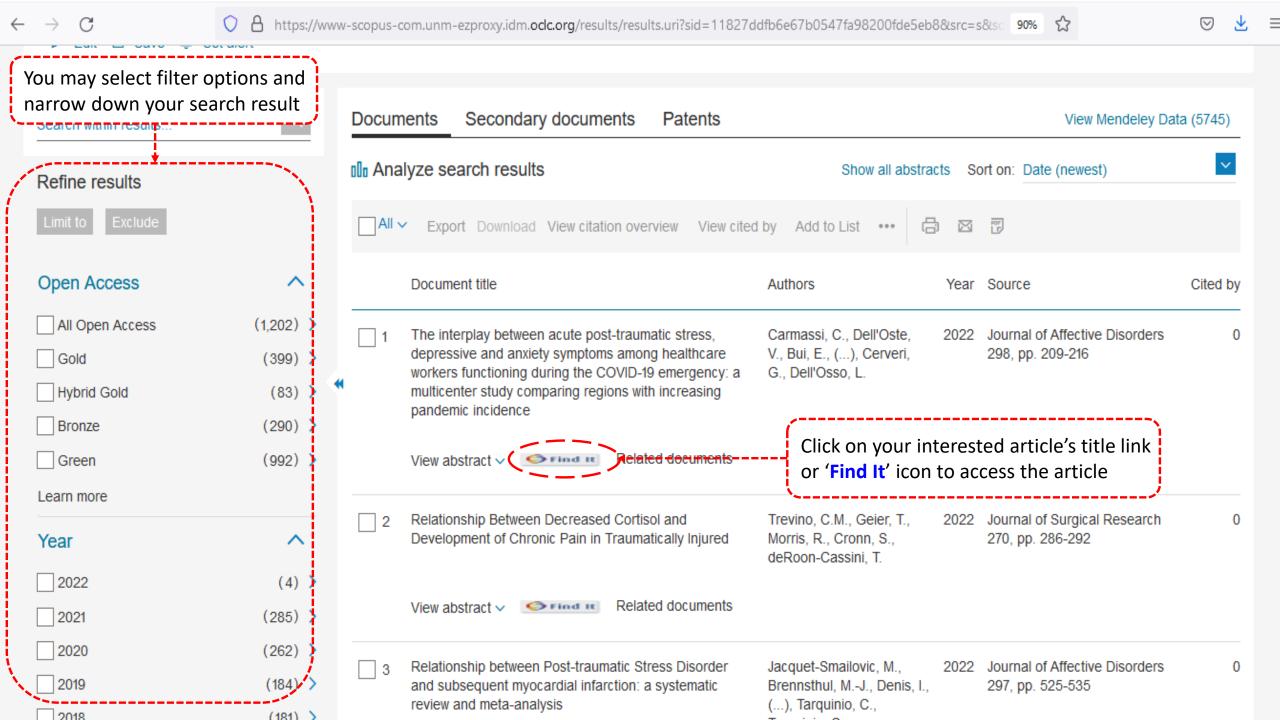

## Basic Search and FullText Access from Scopus











Type in your 'university username & password' and click on 'Login'

Note: Please ensure that you are at the authentication page with Malaysia URL link(.edu.my)









ScienceDirect





Register







Click on 'View PDF' link to download the article

Search ScienceDirect



## Outline

Highlights

Abstract

Key words

- 1. Introduction
- Methods
- 3. Results
- 4. Discussion

CRediT authorship contribution statement

Declaration of Competing Interest

Role of the funding source

Acknowledgments

Data statement

References

Show full outline 🗸

Tables (3)

Table 1



Journal of Affective Disorders Volume 298, Part A, 1 February 2022, Pages 209-216

The interplay between acute post-traumatic stress, depressive and anxiety symptoms on healthcare workers functioning during the COVID-19 emergency: A multicenter study comparing

Claudia Carmassi a, Valerio Dell'Oste a, b R M, Eric Bui a, Claudia Foghi a, Carlo Antonio Bertelloni a, Anna Rita Atti d, Rodolfo