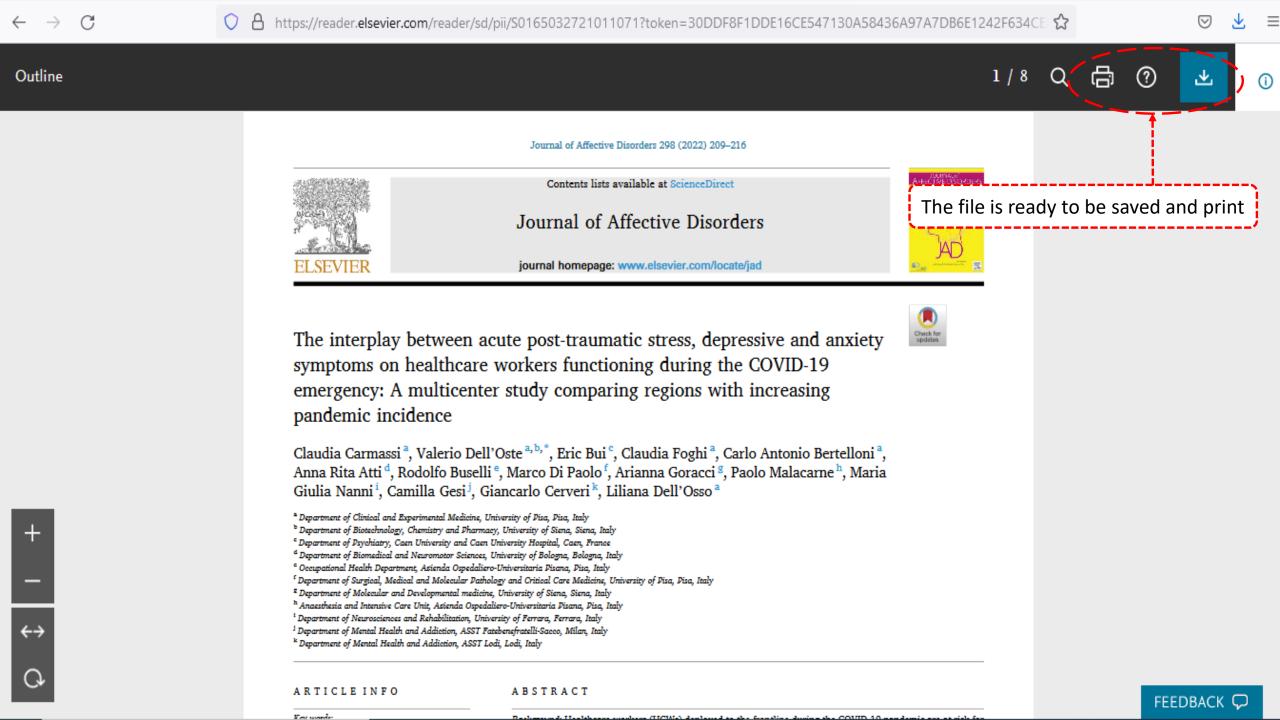

Acknowledgments

Data statement

References

Show full outline 🗸

Tables (3)

Table 1

Journal of Affective Disorders Volume 298, Part A, 1 February 2022, Pages 209-216

The interplay between acute post-traumatic stress, depressive and anxiety symptoms on healthcare workers functioning during the COVID-19 emergency: A multicenter study comparing

Claudia Carmassi a, Valerio Dell'Oste a, b R M, Eric Bui a, Claudia Foghi a, Carlo Antonio Bertelloni a, Anna Rita Atti d, Rodolfo Buselli <sup>e</sup>, Marco Di Paolo <sup>f</sup>, Arianna Goracci <sup>g</sup>, Paolo Malacarne <sup>h</sup>, Maria Giulia Nanni <sup>i</sup>, Camilla Gesi <sup>j</sup>, Giancarlo Cerveri k, Liliana Dell'Osso a

regions with increasing pandemic incidence

Show more V

+ Add to Mendeley <a Share 55 Cite</a>

https://doi.org/10.1016/j.jad.2021.10.128

Get rights and content

Part of special issue:

SI: Special Issue on Corona Virus