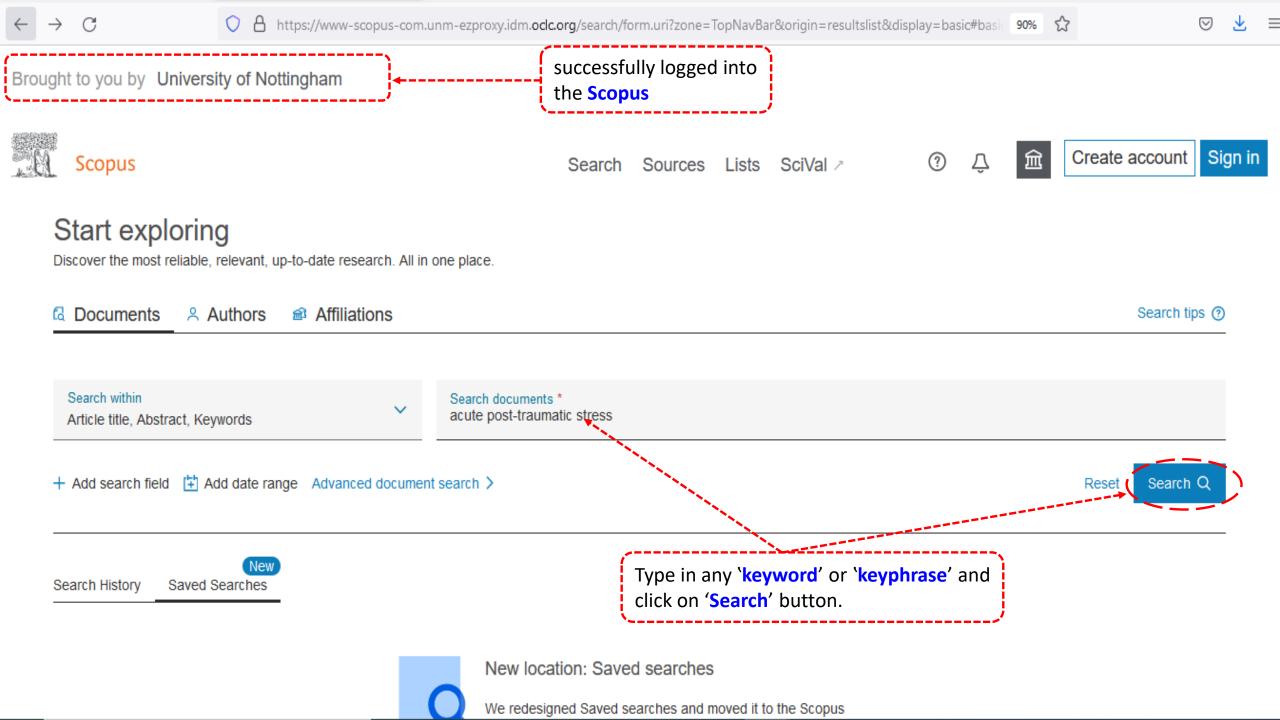

## Basic Search and FullText Access from Scopus











Type in your 'university username & password' and click on 'Login'

Note: Please ensure that you are at the authentication page with Malaysia URL link(.edu.my)









ScienceDirect





Register







Click on 'View PDF' link to download the article

Search ScienceDirect



## Outline

Highlights

Abstract

Key words

- 1. Introduction
- Methods
- 3. Results
- 4. Discussion

CRediT authorship contribution statement

Declaration of Competing Interest

Role of the funding source

Acknowledgments

Data statement

References

Show full outline 🗸

Tables (3)

Table 1



Journal of Affective Disorders Volume 298, Part A, 1 February 2022, Pages 209-216

The interplay between acute post-traumatic stress, depressive and anxiety symptoms on healthcare workers functioning during the COVID-19 emergency: A multicenter study comparing

Claudia Carmassi a, Valerio Dell'Oste a, b R M, Eric Bui a, Claudia Foghi a, Carlo Antonio Bertelloni a, Anna Rita Atti d, Rodol