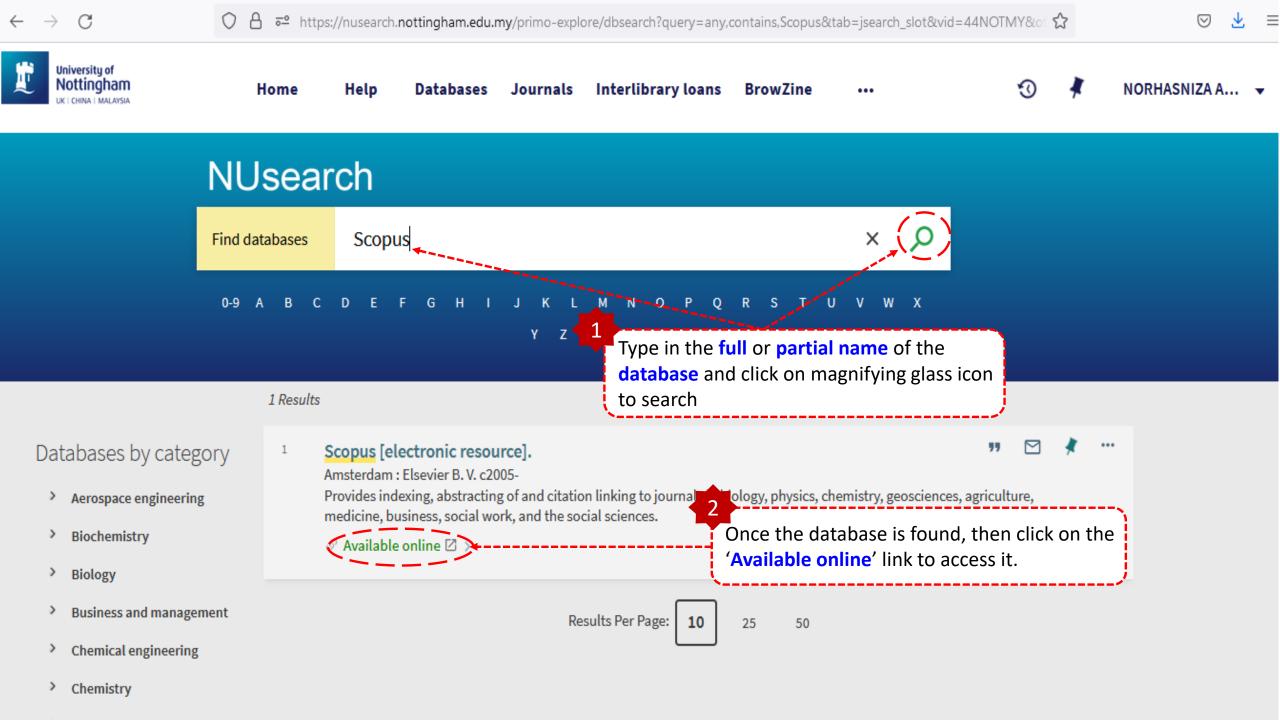

## Basic Search and FullText Access from Scopus











Type in your 'university username & password' and click on 'Login'

Note: Please ensure that you are at the authentication page with Malaysia URL link(.edu.my)









ScienceDirect





Register







Click on 'View PDF' link to download the article

Search ScienceDirect



## Outline

Highlights

Abstract

Key words

- 1. Introduction
- Methods
- 3. Results
- 4. Discussion

CRediT authorship contribution statement

Declaration of Competing Interest

Role of the funding source

Acknowledgments

Data statement

References

Show full outline 🗸

Tables (3)

Table 1



Journal of Affective Disorders Volume 298, Part A, 1 February 2022, Pages 209-216

The interplay between acute post-traumatic stress, depressive and anxiety symptoms on healthcare workers functioning during the COVID-19 emergency: A multicenter study comparing

Claudia Carmassi a, Valerio Dell'Oste a, b R M, Eric Bui a, Claudia Foghi a, Carlo Antonio Bertelloni a, Anna Rita Atti d, Rod